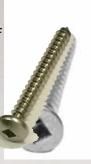

# Safety Screws

All Tuf-Tite Riser Lids come with a choice of stainless steel safety screws.

1.75" square drive

1.75" phillips drive