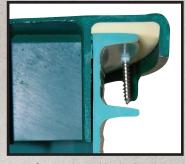

# **HEAVY DUTY MULTI-PURPOSE**

**Fits most commercially** available:

- Risers
- IPEX PVC Ribbed Pipe
- Corrugated Pipe

4 Horizontal **Vertical Safety Safety Screws** Screws

LID MAY BE USED WITH OR WITHOUT CONCRETE CENTER.

Secured by 6 Vertical and 4 Horizontal Safety Screws. Screws Included.

Foamed-in Permanent Polyurethane Gasket.

Holds up to 70 lbs of Concrete for Added Safety.

Water-TITE™ Vertical and Horizontal Safety Screws