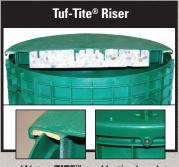

# **HEAVY DUTY MULTI-PURPOSE**

**Fits most commercially** available:

- Risers
- IPEX PVC Ribbed Pipe
- Corrugated Pipe

4 Horizontal **Vertical Safety Safety Screws** Screws

LID MAY BE USED WITH OR WITHOUT CONCRETE CENTER.



Secured by 6 Vertical and 4 Horizontal Safety Screws. Screws Included.



Foamed-in Permanent Polyurethane Gasket.



Holds up to 70 lbs of Concrete for Added Safety.



Water-TITE™ Vertical and Horizontal Safety Screws

# **Corrugated HDPE Pipe**



Water-TITE™ Joint

Horizontal Safety Screws



Water-TITE™ Joint



Safety Screws



Water-TITE™

Joint

Horizontal Safety Screws



Water-TITE™ Joint

Horizontal Safety Screws











# **DRAINAGE AND SEPTIC PRODUCTS**

# **Corrugated HDPE Pipe**









Horizontal Safety Screws

# **Corrugated PVC Pipe**





Water-tight Joint



Horizontal Safety Screws

# **IPEX Ribbed PVC Pipe**





Water-tight Joint



Horizontal Safety Screws

### Plastic Riser





Water-tight Joint



Horizontal Safety Screws

# **Tuf-Tite Riser**





Water-tight Joint



Vertical and Horizontal Safety Screws

# Safety Screws

All Tuf-Tite Riser Lids come with a choice of stainless steel safety screws.

1.75" square drive