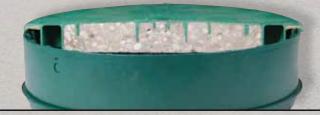

# **HEAVY DUTY MULTI-PURPOSE**

**Fits most commercially** available:

- Risers
- IPEX PVC Ribbed Pipe
- Corrugated Pipe

4 Horizontal **Vertical Safety Safety Screws** Screws

LID MAY BE USED WITH OR WITHOUT CONCRETE CENTER.

Secured by 6 Vertical and 4 Horizontal Safety Screws. Screws Included.

Foamed-in Permanent Polyurethane Gasket.

Holds up to 70 lbs of Concrete for Added Safety.

Water-TITE™ Vertical and Horizontal Safety Screws