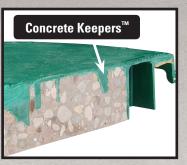

Secured by 6 Vertical and 4 Horizontal Safety Screws. Screws Included.

Foamed-in Permanent Polyurethane Gasket.

Holds up to 70 lbs of Concrete for Added Safety.

Water-TITE™ Vertical and Horizontal Safety Screws