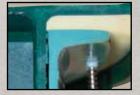

# Safety Screws

All Tuf-Tite Riser Lids come with a choice of stainless steel safety screws.

1.75" square drive

1.75" phillips drive