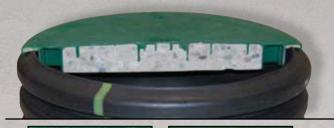

# **HEAVY DUTY MULTI-PURPOSE**

**Fits most commercially** available:

- Risers
- IPEX PVC Ribbed Pipe
- Corrugated Pipe

4 Horizontal **Vertical Safety Safety Screws** Screws

LID MAY BE USED WITH OR WITHOUT CONCRETE CENTER.



Secured by 6 Vertical and 4 Horizontal Safety Screws. Screws Included.



Foamed-in Permanent Polyurethane Gasket.



Holds up to 70 lbs of Concrete for Added Safety.



Water-TITE™ Vertical and Horizontal Safety Screws

# **Corrugated HDPE Pipe**



Water-TITE™ Joint

Horizontal Safety Screws



Water-TITE™ Joint



Safety Screws



Water-TITE™

Joint

Horizontal Safety Screws



Water-TITE™ Joint

Horizontal Safety Screws











# **DRAINAGE AND SEPTIC PRODUCTS**

# **Corrugated HDPE Pipe**









Horizontal Safety Screws

# **Corrugated PVC Pipe**





Water-tight Joint



Horizontal Safety Screws

# **IPEX Ribbed PVC Pipe**





Water-tight Joint



Horizontal Safety Screws

### Plastic Riser





Water-tight Joint



Horizontal Safety Screws

# **Tuf-Tite Riser**





Water-tight Joint



Vertical and Horizontal Safety Screws

# Safety Screws

All Tuf-Tite Riser Lids come with a choice of stainless steel safety screws.

1.75" square drive





1.75" phillips drive