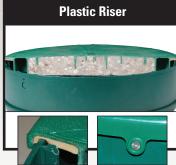

# **HEAVY DUTY MULTI-PURPOSE**

**Fits most commercially** available:

- Risers
- IPEX PVC Ribbed Pipe
- Corrugated Pipe

4 Horizontal **Vertical Safety Safety Screws** Screws

LID MAY BE USED WITH OR WITHOUT CONCRETE CENTER.



Secured by 6 Vertical and 4 Horizontal Safety Screws. Screws Included.



Foamed-in Permanent Polyurethane Gasket.



Holds up to 70 lbs of Concrete for Added Safety.



Water-TITE™ Vertical and Horizontal Safety Screws

# **Corrugated HDPE Pipe**



Water-TITE™ Joint

Horizontal Safety Screws



Water-TITE™ Joint



Safety Screws



Water-TITE™

Joint

Horizontal Safety Screws



Water-TITE™ Joint

Horizontal Safety Screws











# **DRAINAGE AND SEPTIC PRODUCTS**

# **Corrugated HDPE Pipe**









Horizontal Safety Screws

# **Corrugated PVC Pipe**





Water-tight Joint



Horizontal Safety Screws

# **IPEX Ribbed PVC Pipe**





Water-tight Joint



Horizontal Safety Screws

### Plastic Riser





Water-tight Joint



Horizontal Safety Screws

# **Tuf-Tite Riser**





Water-tight Joint



Vertical and Horizontal Safety Screws

# Safety Screws

All Tuf-Tite Riser Lids come with a choice of stainless steel safety screws.

1.75" square drive





1.75" phillips drive