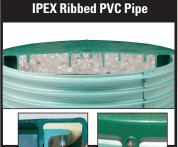

# **HEAVY DUTY MULTI-PURPOSE**

**Fits most commercially** available:

- Risers
- IPEX PVC Ribbed Pipe
- Corrugated Pipe

4 Horizontal **Vertical Safety Safety Screws** Screws

LID MAY BE USED WITH OR WITHOUT CONCRETE CENTER.



Secured by 6 Vertical and 4 Horizontal Safety Screws. Screws Included.



Foamed-in Permanent Polyurethane Gasket.



Holds up to 70 lbs of Concrete for Added Safety.



Water-TITE™ Vertical and Horizontal Safety Screws

# **Corrugated HDPE Pipe**



Water-TITE™ Joint

Horizontal Safety Screws



Water-TITE™ Joint



Safety Screws



Water-TITE™

Joint

Horizontal Safety Screws



Water-TITE™ Joint

Horizontal Safety Screws











# **DRAINAGE AND SEPTIC PRODUCTS**

# **Corrugated HDPE Pipe**









Horizontal Safety Screws

# **Corrugated PVC Pipe**





Water-tight Joint



Horizontal Safety Screws

# **IPEX Ribbed PVC Pipe**





Water-tight Joint



Horizontal Safety Screws

### Plastic Riser





Water-tight Joint



Horizontal Safety Screws

# **Tuf-Tite Riser**





Water-tight Joint



Vertical and Horizontal Safety Screws

# Safety Screws

All Tuf-Tite Riser Lids come with a choice of stainless steel safety screws.

1.75" square drive





1.75" phillips drive