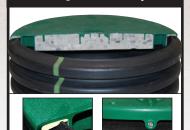

# **HEAVY DUTY MULTI-PURPOSE**

**Fits most commercially** available:

- Risers
- IPEX PVC Ribbed Pipe
- Corrugated Pipe

4 Horizontal **Vertical Safety Safety Screws** Screws

LID MAY BE USED WITH OR WITHOUT CONCRETE CENTER.

Secured by 6 Vertical and 4 Horizontal Safety Screws. Screws Included.

Foamed-in Permanent Polyurethane Gasket.

Holds up to 70 lbs of Concrete for Added Safety.

Water-TITE™ Vertical and Horizontal Safety Screws