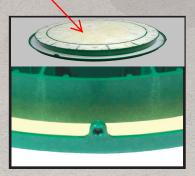

Secured by 6 Vertical and 4 Horizontal Safety Screws. Screws Included.

Foamed-in Permanent Polyurethane Gasket.

Holds up to 70 lbs of Concrete for Added Safety.

Water-TITE™ Vertical and Horizontal Safety Screws