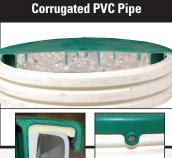

# **HEAVY DUTY MULTI-PURPOSE**

**Fits most commercially** available:

- Risers
- IPEX PVC Ribbed Pipe
- Corrugated Pipe

4 Horizontal **Vertical Safety Safety Screws** Screws

LID MAY BE USED WITH OR WITHOUT CONCRETE CENTER.



Secured by 6 Vertical and 4 Horizontal Safety Screws. Screws Included.



Foamed-in Permanent Polyurethane Gasket.



Holds up to 70 lbs of Concrete for Added Safety.



Water-TITE™ Vertical and Horizontal Safety Screws

# **Corrugated HDPE Pipe**



Water-TITE™ Joint

Horizontal Safety Screws



Water-TITE™ Joint



Safety Screws



Water-TITE™

Joint

Horizontal Safety Screws



Water-TITE™ Joint

Horizontal Safety Screws











# **DRAINAGE AND SEPTIC PRODUCTS**

# **Corrugated HDPE Pipe**









Horizontal Safety Screws

# **Corrugated PVC Pipe**





Water-tight Joint



Horizontal Safety Screws

# **IPEX Ribbed PVC Pipe**





Water-tight Joint



Horizontal Safety Screws

### Plastic Riser





Water-tight Joint



Horizontal Safety Screws

# **Tuf-Tite Riser**





Water-tight Joint



Vertical and Horizontal Safety Screws

# Safety Screws

All Tuf-Tite Riser Lids come with a choice of stainless steel safety screws.

1.75" square drive





1.75" phillips drive