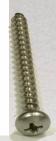

# Safety Screws

All Tuf-Tite Riser Lids come with a choice of stainless steel safety screws.

1.75" square drive

1.75" phillips drive