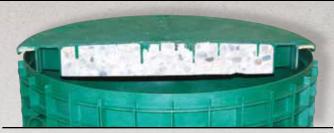

# **HEAVY DUTY MULTI-PURPOSE**

**Fits most commercially** available:

- Risers
- IPEX PVC Ribbed Pipe
- Corrugated Pipe

4 Horizontal **Vertical Safety Safety Screws** Screws

LID MAY BE USED WITH OR WITHOUT CONCRETE CENTER.

Secured by 6 Vertical and 4 Horizontal Safety Screws. Screws Included.

Foamed-in Permanent Polyurethane Gasket.

Holds up to 70 lbs of Concrete for Added Safety.

Water-TITE™ Vertical and Horizontal Safety Screws