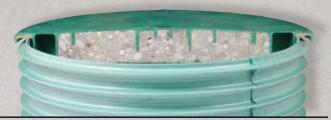

# **HEAVY DUTY MULTI-PURPOSE**

**Fits most commercially** available:

- Risers
- IPEX PVC Ribbed Pipe
- Corrugated Pipe

4 Horizontal **Vertical Safety Safety Screws** Screws

LID MAY BE USED WITH OR WITHOUT CONCRETE CENTER.

Secured by 6 Vertical and 4 Horizontal Safety Screws. Screws Included.

Foamed-in Permanent Polyurethane Gasket.

Holds up to 70 lbs of Concrete for Added Safety.

Water-TITE™ Vertical and Horizontal Safety Screws