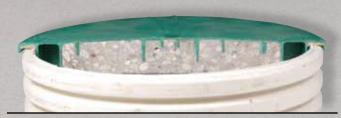

Secured by 6 Vertical and 4 Horizontal Safety Screws. Screws Included.

Foamed-in Permanent Polyurethane Gasket.

Holds up to 70 lbs of Concrete for Added Safety.

Water-TITE™ Vertical and Horizontal Safety Screws