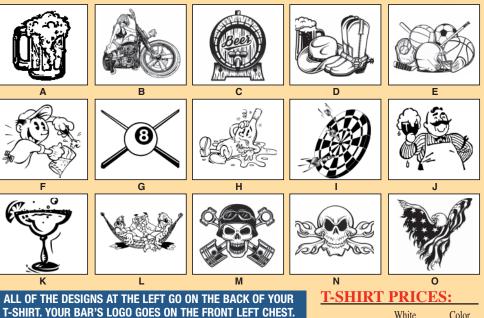

## FRONT LOGOS FOR T-SHIRTS

All shirts have your bar's name, city and state on the front left chest with your choice of artwork or your logo at no additional charge.

If you have a bar logo and wish to have it on the front of your shirts, just send us a black and white copy. If you don't have a logo you may choose from one of the designs below and check the appropriate box on the order form.

All front logos will be set up like this sample

For Faster Service Call Toll Free **1-800-707-RAGS** 

|                      | White<br>Shirts |                  |
|----------------------|-----------------|------------------|
| S, M, L, XL          | \$ 8.25         | \$ 9.25          |
| XXL                  | \$ 9.50         | \$10.50          |
| XXXL                 | \$10.00         | \$11.00          |
| XXXXL                | \$10.50         | \$11.50          |
| Prices are per shirt | . Prices ar     | e in U.S. funds. |