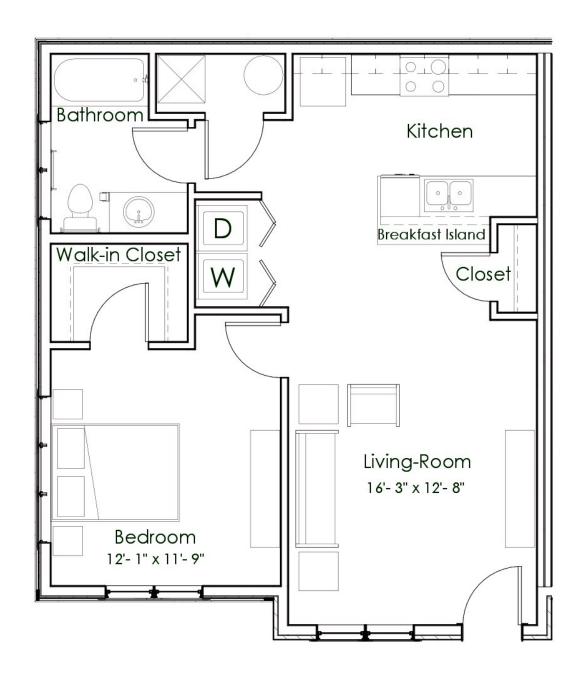

### **Three Bedroom / One Bathroom**

735 Square Feet \$1,253

Unit No.: A&B 101, 105, C101, C106 A1 Floor Plan