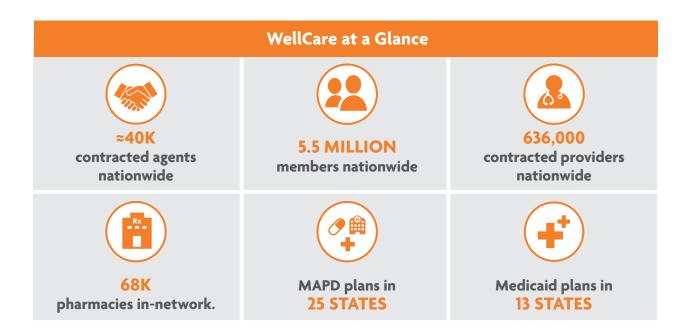

#### **Coverage for Medicare Beneficiaries**

- Predictable Costs Our plans have no or low monthly premiums, annual deductibles and co-pays on primary care, specialist visits, preventive care and prescription drugs.
- Dependable Networks 636k contracted healthcare providers and 68k pharmacies.
- Prescription Drug Expansion Part D Prescription Drug plans in all 50 states and Washington D.C.