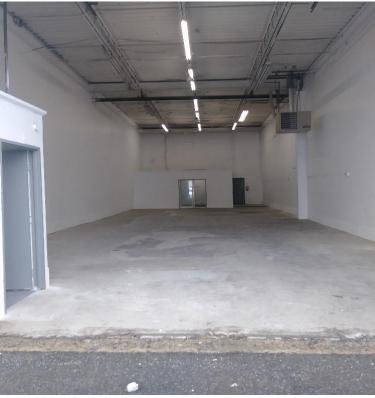

## **FOR LEASE**

3205 Swansea Crescent,
Unit 8, Ottawa, ON
Industrial Space

## Highlights:

- 1,927 SF (Non Automotive Uses Only)
- 18 ft Clear Height
- Large Overhead Grade Level Door
- Small Office
- Easy Access to the 417 & Hunt Club Road

For all inquiries please contact : (Brokers Protected)

## Unit 8: 1,927 SF (Non Automotive Uses Only) Asking Rent: \$11.00 PSF With Inducement Package Additional Rent: \$6.50 PSF

For all inquiries please contact

Arthur Tallis, Broker | 1 (613) 979-1855 | <u>atallis@capworthrealty.com</u>
Denis Shank, Broker of Record | 1 (613) 601-1353 | <u>dshank@capworthrealty.com</u>