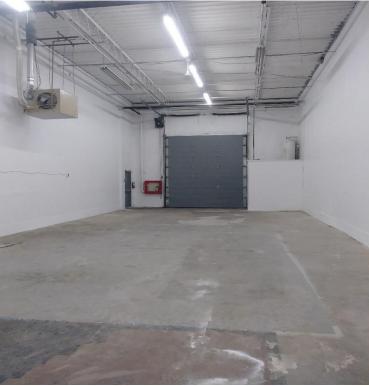

## Highlights:

- 1,927 SF (Non Automotive Uses Only)
- 18 ft Clear Height
- Large Overhead Grade Level Door
- Small Office
- Easy Access to the 417 & Hunt Club Road

For all inquiries please contact : (Brokers Protected)

## Unit 8: 1,927 SF (Non Automotive Uses Only) Asking Rent: \$11.00 PSF With Inducement Package Additional Rent: \$6.50 PSF

For all inquiries please contact

Arthur Tallis, Broker | 1 (613) 979-1855 | <u>atallis@capworthrealty.com</u>
Denis Shank, Broker of Record | 1 (613) 601-1353 | <u>dshank@capworthrealty.com</u>