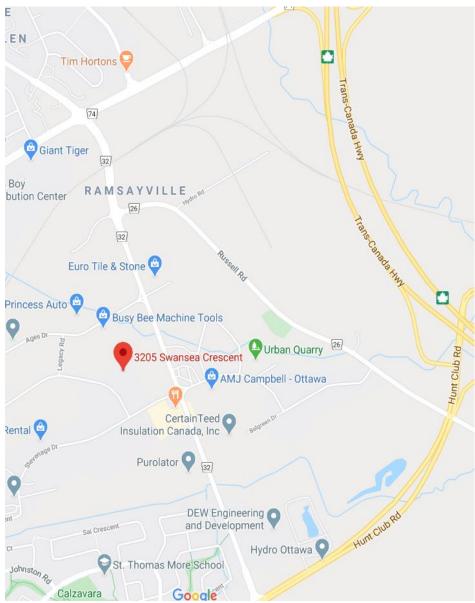

## **FOR LEASE**

3205 Swansea Crescent,
Unit 8, Ottawa, ON
Industrial Space

## Highlights:

- 1,927 SF (Non Automotive Uses Only)
- 18 ft Clear Height
- Large Overhead Grade Level Door
- Small Office
- Easy Access to the 417 & Hunt Club Road

For all inquiries please contact : (Brokers Protected)

Arthur Tallis, Broker
1 (613) 979-1855
atallis@capworthrealty.com

Denis Shank, Broker of Record 1 (613) 601-1353 dshank@capworthrealty.com





## Unit 8: 1,927 SF (Non Automotive Uses Only) Asking Rent: \$11.00 PSF With Inducement Package Additional Rent: \$6.50 PSF









For all inquiries please contact

Arthur Tallis, Broker | 1 (613) 979-1855 | <u>atallis@capworthrealty.com</u>
Denis Shank, Broker of Record | 1 (613) 601-1353 | <u>dshank@capworthrealty.com</u>