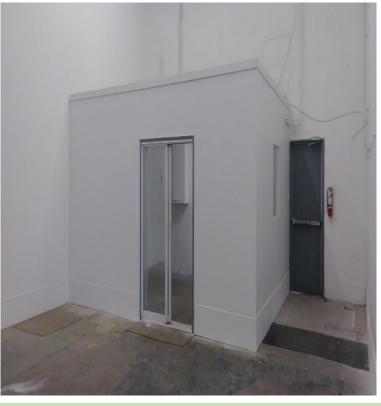

## Highlights:

- 1,927 SF (Non Automotive Uses Only)
- 18 ft Clear Height
- Large Overhead Grade Level Door
- Small Office
- Easy Access to the 417 & Hunt Club Road

For all inquiries please contact : (Brokers Protected)