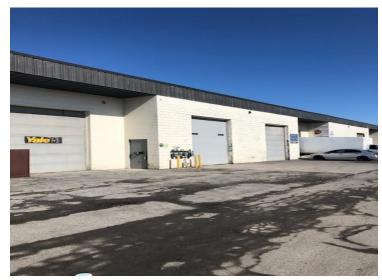

## **FOR LEASE**

3205 Swansea Crescent,
Unit 8, Ottawa, ON
Industrial Space

## Highlights:

- 1,927 SF (Non Automotive Uses Only)
- 18 ft Clear Height
- Large Overhead Grade Level Door
- Small Office
- Easy Access to the 417 & Hunt Club Road

For all inquiries please contact : (Brokers Protected)