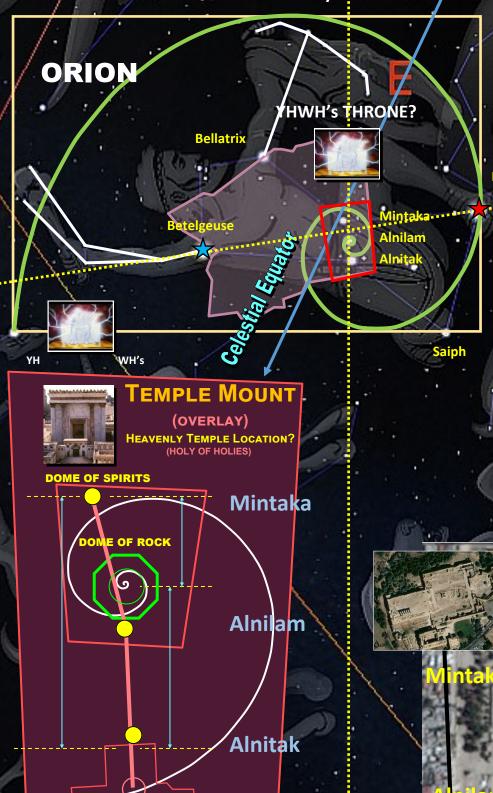

# **THE BATTLE FOR DOMINION ON EARTH AS IT IS IN HEAVEN**

The following suggests that the Temple Mount incorporates the celestial pattern of Orion's Belt star alignment. The 3 main structures of the Temple Mount presently appear to correspond to the Great Pyramid of Giza complex also in angle and orientation. Currently the size is reversed as the AI Aqsa mosque corresponds to the Great Pyramid. The Dome of the Rock corresponds to the middle pyramid and star and the Dome of the Spirits corresponds to the smallest pyramid and star of Orion's Belt. Based on this assertion, it could be very possible that the orientation of YHVH's place of His Throne is situated in Orion. Out of all the 12 constellation, perhaps Orion is the one that was chosen.

Numerous pyramid complexes of the ancient civilization also had this composition so it must have been extremely significant. The span of the constellation Orion as all other constellation are in a phi ration proportion. Was is amazing is that given the proportion of Orion's divination, the middle star, Alnilam corresponds to the fulcrum of the phi ratio spiral that is used for greater emphases. If the Creator uses His Signature in all that exists, surely the Heavenly realities of the Earthly types are fixed to such dimensions also as Is time and prophecy according to this researcher.

### **The Temple Mount**

Rigel The Temple Mount is a religious and political flashpoint that will some day see the rebuilding of the 3rd Temple. Jerusalem is superimposed onto the Orion constellation to suggest that the stars match the Gates of Jerusalem.

> Perhaps thus the Earthy pattern is mirroring the Heavenly as was the Tabernacle and prior Temples.

The Temple has been shown to be anthropomorphic and currently has the form of the Luciferian's image based on the Baalbek octagonal relationship based on the Dome of the Rock that is administered by the Muslims.

#### DOME OF AL-AQSA

Probable site of the 3rd Temple by some interpretations based Mintake Alnilem Alnile on the Orion-Giza pattern.