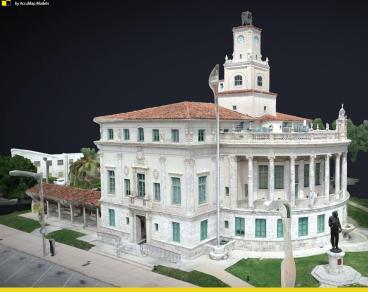

## **CORE COMPETENCIES**

AccuMap Models creates 3D photo-realistic models of an exterior area, which can be stored on the cloud and viewed on a website, or on a personal computer using Pix4D. From the 3D model, volumetric, linear or spatial measurements, as well as the X,Y,Z location of any point, can be derived with excellent accuracy. Construction progress can be measured and historically recorded. Volume measurements for debris, stock pile, or fill can be obtained with just a few clicks. Up-to-date job site models provide a wealth of information for planning and to avoid costly errors. The data for this work is collected by FAA certified drone pilots which, in most instances, do not need to access the job site, therefore avoiding any risk of accidents within the site.