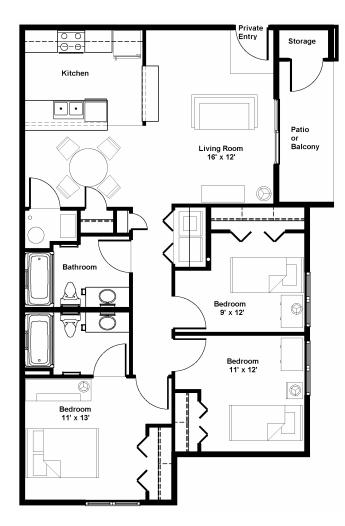

## Two Bedroom One Bath 885 Square Feet

Rent: \$

**Deposit: \$ 200.00** 

- Fully Equipped Kitchens With Dishwashers & Disposals
- Self Cleaning Ovens
- Custom Fit Window Blinds Provided
- Exterior Balcony With Storage
- Private Entry, No Common Hallways
- Large Dining Areas & Breakfast Bar
- All Electric Utilities
- Individual Hot Water Heater, Furnaces, & Central Air
- Full Size Washer & Dryer In Every Home
- Off Street Parking, Garages Available
- Small Pets Welcome
   \*See Manager For Details
- Walking Distance To Schools
- Outside Play Area
- On Site Manager
- 24 Hour Emergency Maintenance

Room size and square footage is approximate and may vary in some floor plans.

## Three Bedroom Two Bath 1,109 Square Feet

Rent: \$

**Deposit:** \$ 200.00