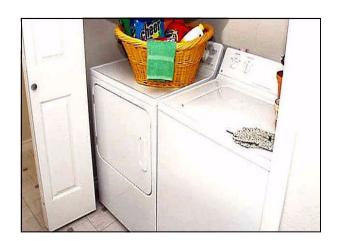

## Two Bedroom One Bath 885 Square Feet

Rent: \$

**Deposit: \$ 200.00** 

- Fully Equipped Kitchens With Dishwashers & Disposals
- Self Cleaning Ovens
- Custom Fit Window Blinds Provided
- Exterior Balcony With Storage
- Private Entry, No Common Hallways
- Large Dining Areas & Breakfast Bar
- All Electric Utilities
- Individual Hot Water Heater, Furnaces, & Central Air
- Full Size Washer & Dryer In Every Home
- Off Street Parking, Garages Available
- Small Pets Welcome
   \*See Manager For Details
- Walking Distance To Schools
- Outside Play Area
- On Site Manager
- 24 Hour Emergency Maintenance