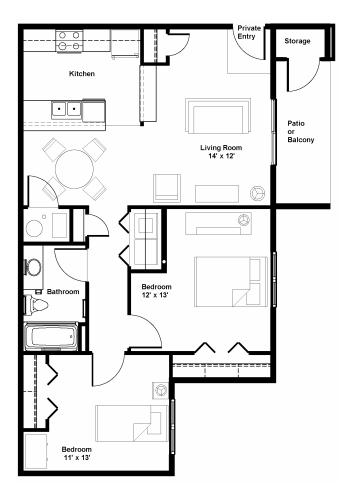

## Two Bedroom One Bath 885 Square Feet

Rent: \$

**Deposit: \$ 200.00** 

- Fully Equipped Kitchens With Dishwashers & Disposals
- Self Cleaning Ovens
- Custom Fit Window Blinds Provided
- Exterior Balcony With Storage
- Private Entry, No Common Hallways
- Large Dining Areas & Breakfast Bar
- All Electric Utilities
- Individual Hot Water Heater, Furnaces, & Central Air
- Full Size Washer & Dryer In Every Home
- Off Street Parking, Garages Available
- Small Pets Welcome
   \*See Manager For Details
- Walking Distance To Schools
- Outside Play Area
- On Site Manager
- 24 Hour Emergency Maintenance

Room size and square footage is approximate and may vary in some floor plans.