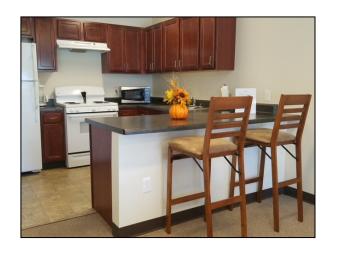

## Two Bedroom One Bath 885 Square Feet

Rent: \$

**Deposit: \$ 200.00** 

- Fully Equipped Kitchens With Dishwashers & Disposals
- Self Cleaning Ovens
- Custom Fit Window Blinds Provided
- Exterior Balcony With Storage
- Private Entry, No Common Hallways
- Large Dining Areas & Breakfast Bar
- All Electric Utilities
- Individual Hot Water Heater, Furnaces, & Central Air
- Full Size Washer & Dryer In Every Home
- Off Street Parking, Garages Available
- Small Pets Welcome
   \*See Manager For Details
- Walking Distance To Schools
- Outside Play Area
- On Site Manager
- 24 Hour Emergency Maintenance