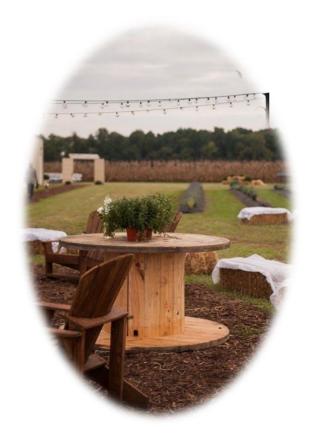

# ALL BARN RENTAL PACKAGES INCLUDE

Use of the 7800 sq ft climate controlled barn.
Use of property outside for ceremony/pictures
and relaxation

Use the property outside for engagement photos

**Tables and Chairs** 

Handicap accessible bathrooms

Climate controlled bride and groom quarters

Parking on site for your guests

Use of freezer, refrigerator, spools, and signs

Mobile bar, and comfortable lounge furniture

Use of all decorations, draping, props, antique table, twinkle lights, chandelier and more