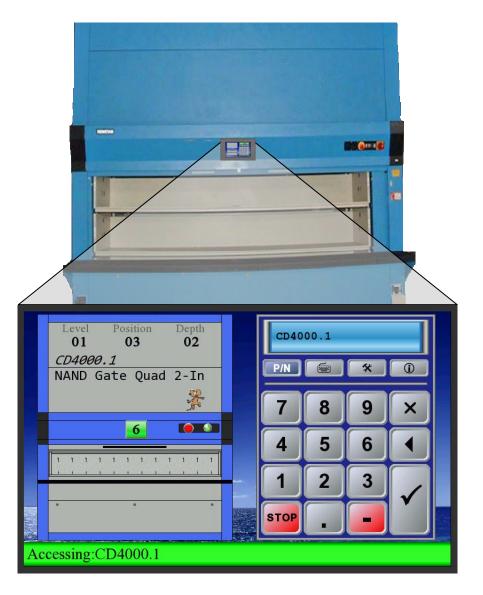

The *PartPic Server* option allows operators to enter Part Numbers and access quantities directly on the carousel when the Robey Controls OP7 keypad is installed. Alphanumeric part numbers can be entered on the touch-panel, a side-mounted QWERTY keypad, a barcode scanner, or even a smart phone! Operators interface with the carousel, instead of the PC.