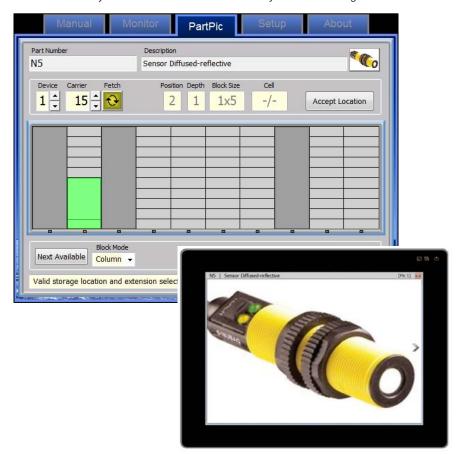

## **Features & Benefits**

Remstar® ASRS interface drivers Runs on Windows<sup>TM</sup> XP/7/8/10 PartPic Server option Report printing, with graphics Ethernet & RS232 interfaces Supports touch-screen PC Interface to host computers Online or Offline (static) devices 1-4 ASRS Devices per zone Part number & Description fields
Tool tracking, User Access Control
MS-Access database
Multiple locations per part
Part images, multiple pages per item
XLS/CSV report exports to SAP
Graphic location reference grid
Min stock levels and order report
Easy to Install, do it yourself