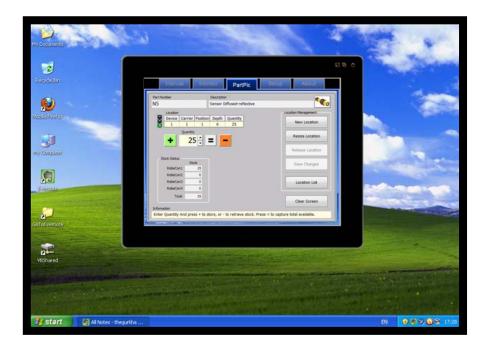

## Part Locator

A PC-based Inventory Control application for use with Remstar ASRS equipment

Providing technology under your control at an affordable price

B-021216

PartPic software is a Windows based inventory control solution optimized for use with Remstar brand carousels and vertical lift modules.

## **Features & Benefits**

Remstar® ASRS interface drivers Runs on Windows<sup>TM</sup> XP/7/8/10 PartPic Server option Report printing, with graphics Ethernet & RS232 interfaces Supports touch-screen PC Interface to host computers Online or Offline (static) devices 1-4 ASRS Devices per zone Part number & Description fields
Tool tracking, User Access Control
MS-Access database
Multiple locations per part
Part images, multiple pages per item
XLS/CSV report exports to SAP
Graphic location reference grid
Min stock levels and order report
Easy to Install, do it yourself