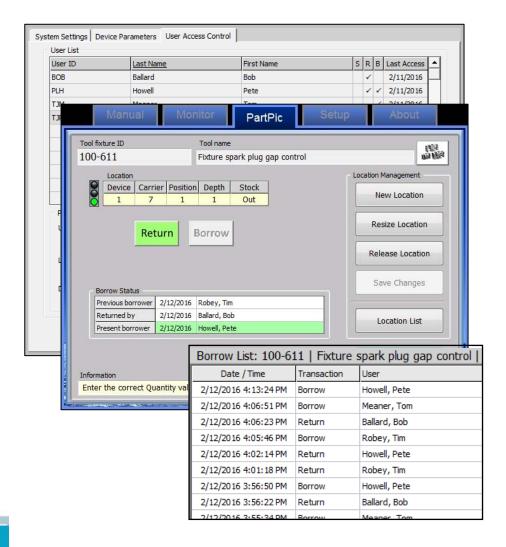

The system supports consumable and non-consumable inventory. Consumable inventory allows you to manage stock levels and non-consumable inventory allows you to track the item in and out of storage. The location of the item is maintained and the transaction history is available.

## **Features & Benefits**

Remstar® ASRS interface drivers Runs on Windows<sup>TM</sup> XP/7/8/10 PartPic Server option Report printing, with graphics Ethernet & RS232 interfaces Supports touch-screen PC Interface to host computers Online or Offline (static) devices 1-4 ASRS Devices per zone Part number & Description fields
Tool tracking, User Access Control
MS-Access database
Multiple locations per part
Part images, multiple pages per item
XLS/CSV report exports to SAP
Graphic location reference grid
Min stock levels and order report
Easy to Install, do it yourself