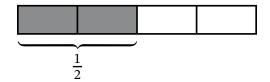

less than 1

between 1 and 2

greater than 2

Complete the model to make like units. Then add or subtract. Each tape diagram represents 1.

5. 
$$\frac{1}{2} + \frac{1}{4} =$$
\_\_\_\_ = \_\_\_

6. 
$$\frac{1}{2} - \frac{3}{8} =$$
\_\_\_\_\_ = \_\_\_\_

7. 
$$\frac{4}{9} + \frac{1}{3} =$$
\_\_\_\_\_ = \_\_\_\_

8. 
$$\frac{7}{10} - \frac{2}{5} =$$
\_\_\_\_\_ = \_\_\_

Draw a model to make like units. Then add or subtract.

9. 
$$\frac{3}{4} + \frac{5}{12} =$$
\_\_\_\_\_ + \_\_\_ = \_\_\_\_