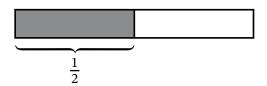

less than 1

between 1 and 2

greater than 2

Complete the model to make like units. Then add or subtract. Each tape diagram represents 1.

5. 
$$\frac{1}{2} + \frac{1}{4} =$$
\_\_\_\_ = \_\_\_

6. 
$$\frac{1}{2} - \frac{3}{8} =$$
\_\_\_\_\_ = \_\_\_\_

7. 
$$\frac{4}{9} + \frac{1}{3} =$$
\_\_\_\_\_ = \_\_\_\_

8. 
$$\frac{7}{10} - \frac{2}{5} =$$
\_\_\_\_\_ = \_\_\_

Draw a model to make like units. Then add or subtract.

9. 
$$\frac{3}{4} + \frac{5}{12} =$$
\_\_\_\_\_ + \_\_\_ = \_\_\_\_