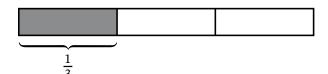

less than 1

between 1 and 2

greater than 2

Complete the model to make like units. Then add or subtract. Each tape diagram represents 1.

5. 
$$\frac{1}{2} + \frac{1}{4} =$$
\_\_\_\_ = \_\_\_

6. 
$$\frac{1}{2} - \frac{3}{8} =$$
\_\_\_\_\_ = \_\_\_\_

7. 
$$\frac{4}{9} + \frac{1}{3} =$$
\_\_\_\_\_ = \_\_\_\_

8. 
$$\frac{7}{10} - \frac{2}{5} =$$
\_\_\_\_\_ = \_\_\_

Draw a model to make like units. Then add or subtract.

9. 
$$\frac{3}{4} + \frac{5}{12} =$$
\_\_\_\_\_ + \_\_\_ = \_\_\_\_