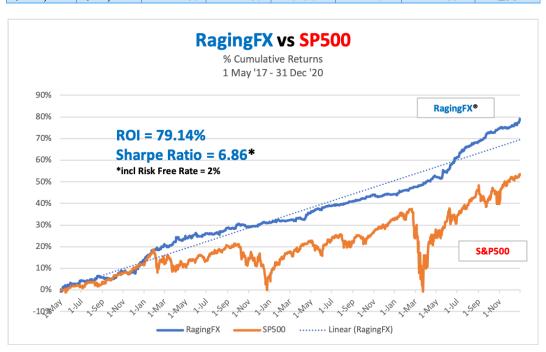

| Initial<br>Capital | Profit   | ROI     | Vol    | Sharpe<br>Ratio | #Trades | Win/Loss | Avg<br>Trd/Day |
|--------------------|----------|---------|--------|-----------------|---------|----------|----------------|
| \$100,000          | \$78,448 | 79.14 % | 10.26% | 6.86            | 2770    | 72.6%    | 2.4            |