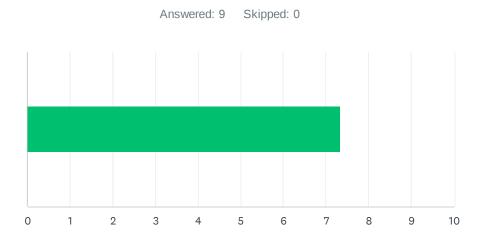

# Q4 Site administration conducts classroom visits in the least disruptive manner and leaves timely feedback (within 48 hours).

| ANSWER CHOICES       | AVERAGE NUMBER | TOTAL NUMBER | RESPONSES |
|----------------------|----------------|--------------|-----------|
|                      |                | 9            | 79 9      |
| Total Respondents: 9 |                |              |           |
|                      |                |              | D.475     |
| #                    |                |              | DATE      |
| 1 10                 |                |              |           |
| 2 9                  |                |              |           |
| 3 10                 |                |              |           |
| 4 7                  |                |              |           |
| 5 8                  |                |              |           |
| 6 10                 |                |              |           |
| 7 10                 |                |              |           |
| 8 10                 |                |              |           |
| 9 5                  |                |              |           |