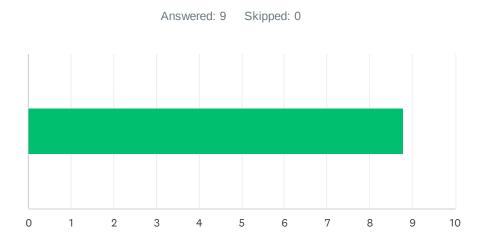

#### Q5 Site administration follows the contract and respects personal rights.

| ANSWER CHOICES       | AVERAGE NUMBER | TOTAL NUMBER |     | RESPONSES |   |
|----------------------|----------------|--------------|-----|-----------|---|
|                      |                | 25           | 225 |           | 9 |
| Total Respondents: 9 |                |              |     |           |   |
|                      |                |              |     |           |   |
| #                    |                |              |     | DATE      |   |
| 1 10                 |                |              |     |           |   |
| 2 10                 |                |              |     |           |   |
| 3 10                 |                |              |     |           |   |
| 4 10                 |                |              |     |           |   |
| 5 10                 |                |              |     |           |   |
| 6 10                 |                |              |     |           |   |
| 7 10                 |                |              |     |           |   |
| 8 100                |                |              |     |           |   |
| 9 55                 |                |              |     |           |   |