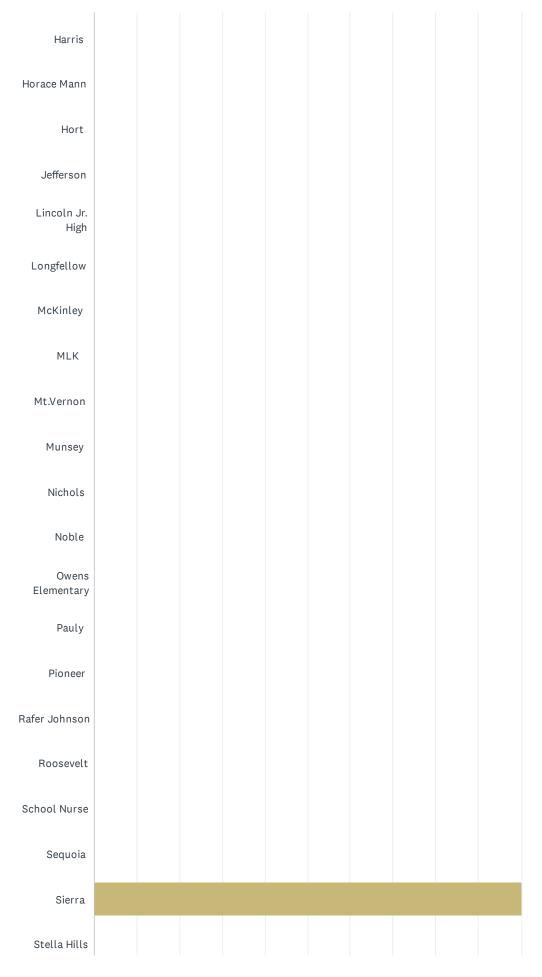

# Q1 School Site (If you work at multiple sites choose your home site OR complete a survey for each site at which you spend significant time.)

|                                 |  | Answer | ed: 9 | Skipped | d: 0 |  |  |
|---------------------------------|--|--------|-------|---------|------|--|--|
| Casa Loma                       |  |        |       |         |      |  |  |
| Casa Loma                       |  |        |       |         |      |  |  |
| Cato                            |  |        |       |         |      |  |  |
| Chavez                          |  |        |       |         |      |  |  |
| Chipman                         |  |        |       |         |      |  |  |
| College Hts                     |  |        |       |         |      |  |  |
| Compton                         |  |        |       |         |      |  |  |
| Curran                          |  |        |       |         |      |  |  |
| Downtown                        |  |        |       |         |      |  |  |
| Ed<br>Center/District<br>Office |  |        |       |         |      |  |  |
| Eissler                         |  |        |       |         |      |  |  |
| Emerson                         |  |        |       |         |      |  |  |
| Evergreen                       |  |        |       |         |      |  |  |
| Fletcher                        |  |        |       |         |      |  |  |
| Frank West                      |  |        |       |         |      |  |  |
| Franklin                        |  |        |       |         |      |  |  |
| Fremont                         |  |        |       |         |      |  |  |
| Garza                           |  |        |       |         |      |  |  |
| Harding                         |  |        |       |         |      |  |  |

#### 2024-2025 BETA Administration/Site Climate Survey

| Pioneer<br>Rafer Johnson | 0.00%   |      | 0 |
|--------------------------|---------|------|---|
| Roosevelt                | 0.00%   |      | 0 |
| School Nurse             | 0.00%   |      | 0 |
| Sequoia                  | 0.00%   |      | 0 |
| Sierra                   | 100.00% |      | 9 |
| Stella Hills             | 0.00%   |      | 0 |
| Stiern                   | 0.00%   |      | 0 |
| Thorner                  | 0.00%   |      | 0 |
| VAPA                     | 0.00%   |      | 0 |
| Voorhies                 | 0.00%   |      | 0 |
| Washington               | 0.00%   |      | 0 |
| Wayside                  | 0.00%   |      | 0 |
| William Penn             | 0.00%   |      | 0 |
| Williams                 | 0.00%   |      | 0 |
| Other (please specify)   | 0.00%   |      | 0 |
| Total Respondents: 9     |         |      |   |
| # OTHER (PLEASE SPECIFY) |         | DATE |   |
| There are no responses.  |         |      |   |