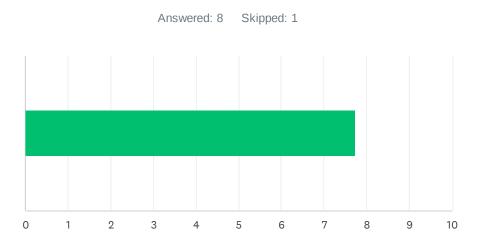

# Q11 Administration communicates expectations and information in an effective and timely manner.

| ANSWER C     | HOICES    | AVERAGE NUMBER |   | TOTAL NUMBER |    | RESPONSES |   |
|--------------|-----------|----------------|---|--------------|----|-----------|---|
|              |           |                | 8 |              | 62 |           | 8 |
| Total Respor | ndents: 8 |                |   |              |    |           |   |
|              |           |                |   |              |    |           |   |
| #            |           |                |   |              |    | DATE      |   |
| 1            | 6         |                |   |              |    |           |   |
| 2            | 8         |                |   |              |    |           |   |
| 3            | 4         |                |   |              |    |           |   |
| 4            | 9         |                |   |              |    |           |   |
| 5            | 10        |                |   |              |    |           |   |
| 6            | 10        |                |   |              |    |           |   |
| 7            | 10        |                |   |              |    |           |   |
| 8            | 5         |                |   |              |    |           |   |