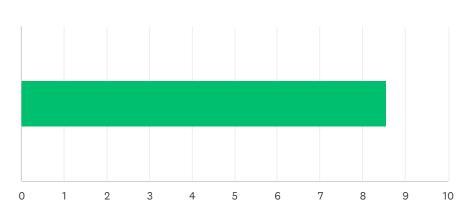

#### Q22 Staff (teachers and/or coaches) have bus (arrival/dismissal) duty.

| ANSWER C    | HOICES    | AVERAGE NUMBER |   | TOTAL NUMBER |    | RESPONSES |   |
|-------------|-----------|----------------|---|--------------|----|-----------|---|
|             |           |                | 4 |              | 14 |           | 4 |
| Total Respo | ndents: 4 |                |   |              |    |           |   |
|             |           |                |   |              |    |           |   |
| #           |           |                |   |              |    | DATE      |   |
| 1           | 1         |                |   |              |    |           |   |
| 2           | 5         |                |   |              |    |           |   |
| 3           | 1         |                |   |              |    |           |   |
| 4           | 7         |                |   |              |    |           |   |