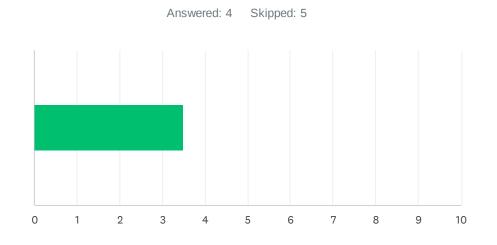

## Q20 Teachers are required to submit complete, but not excessively lengthy lesson plans.

| ANSWER CHOICES        | RESPONSES |   |
|-----------------------|-----------|---|
| No plans are required | 0.00%     | 0 |
| 1-2 pages             | 71.43%    | 5 |
| 3-4 pages             | 14.29%    | 1 |
| 5-6 pages             | 14.29%    | 1 |
| 7+ pages              | 0.00%     | 0 |
| TOTAL                 |           | 7 |
|                       |           |   |
| # COMMENT             | DATE      |   |

We turn in lesson plans once a month as a cohort.

1