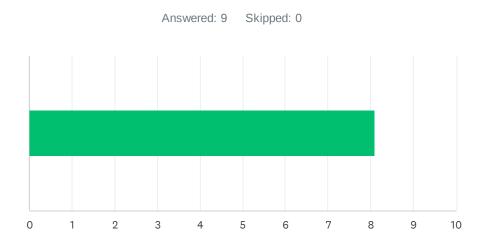

#### Q15 Site staff is involved in setting school policies and budgetary priorities.

| ANSWER CHOICES       | AVERAGE NUMBER | TOTAL NUMBER | RESPONSES |
|----------------------|----------------|--------------|-----------|
|                      | 8              | 74           | 9         |
| Total Respondents: 9 |                |              |           |
|                      |                |              |           |
| #                    |                |              | DATE      |
| 1 5                  |                |              |           |
| 2 9                  |                |              |           |
| 3 6                  |                |              |           |
| 4 10                 |                |              |           |
| 5 10                 |                |              |           |
| 6 7                  |                |              |           |
| 7 10                 |                |              |           |
| 8 10                 |                |              |           |
| 9 7                  |                |              |           |