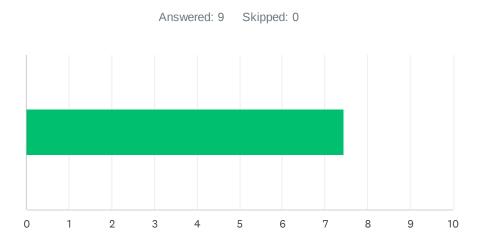

## Q2 Site administration is sensitive to the needs of students, staff, and the community.

| ANSWER CHOICES       | AVERAGE NUMBER | TOTAL N | UMBER | RESPONSES |   |
|----------------------|----------------|---------|-------|-----------|---|
|                      |                | 9       | 78    |           | 9 |
| Total Respondents: 9 |                |         |       |           |   |
|                      |                |         |       |           |   |
| #                    |                |         |       | DATE      |   |
| 1 10                 |                |         |       |           |   |
| 2 10                 |                |         |       |           |   |
| 3 10                 |                |         |       |           |   |
| 4 3                  |                |         |       |           |   |
| 5 10                 |                |         |       |           |   |
| 6 9                  |                |         |       |           |   |
| 7 10                 |                |         |       |           |   |
| 8 10                 |                |         |       |           |   |
| 9 6                  |                |         |       |           |   |