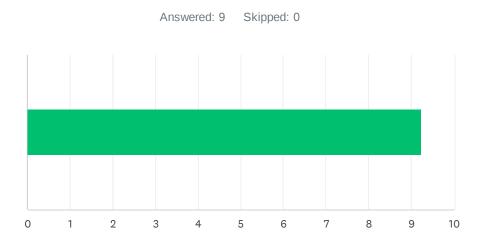

## Q2 Site administration is sensitive to the needs of students, staff, and the community.

| ANSWER CHOICES       | AVERAGE NUMBER | TOTAL N | UMBER | RESPONSES |   |
|----------------------|----------------|---------|-------|-----------|---|
|                      |                | 9       | 78    |           | 9 |
| Total Respondents: 9 |                |         |       |           |   |
|                      |                |         |       |           |   |
| #                    |                |         |       | DATE      |   |
| 1 10                 |                |         |       |           |   |
| 2 10                 |                |         |       |           |   |
| 3 10                 |                |         |       |           |   |
| 4 3                  |                |         |       |           |   |
| 5 10                 |                |         |       |           |   |
| 6 9                  |                |         |       |           |   |
| 7 10                 |                |         |       |           |   |
| 8 10                 |                |         |       |           |   |
| 9 6                  |                |         |       |           |   |