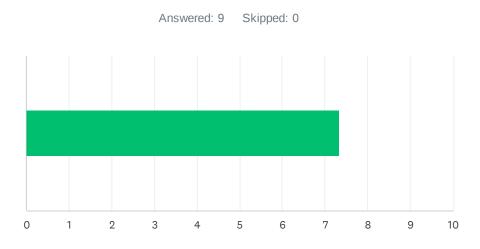

### Q9 Site administration treats all teachers equally; there is no preferential treatment.

| ANSWER CHOICE      | 5 | AVERAGE NUMBER |   | TOTAL NUMBER |    | RESPONSES |   |
|--------------------|---|----------------|---|--------------|----|-----------|---|
|                    |   |                | 7 |              | 65 |           | 9 |
| Total Respondents: | 9 |                |   |              |    |           |   |
|                    |   |                |   |              |    |           |   |
| #                  |   |                |   |              |    | DATE      |   |
| 1 7                |   |                |   |              |    |           |   |
| 2 8                |   |                |   |              |    |           |   |
| 3 10               |   |                |   |              |    |           |   |
| 4 1                |   |                |   |              |    |           |   |
| 5 8                |   |                |   |              |    |           |   |
| 6 10               |   |                |   |              |    |           |   |
| 7 10               |   |                |   |              |    |           |   |
| 8 9                |   |                |   |              |    |           |   |
| 9 2                |   |                |   |              |    |           |   |