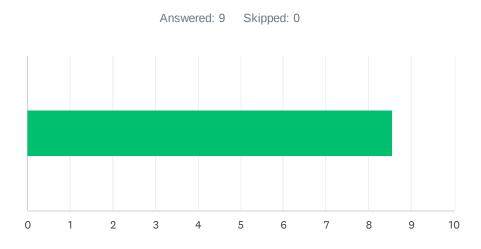

## Q2 Site administration is sensitive to the needs of students, staff, and the community.

| ANSWER CHOICES       | AVERAGE NUMBER | TOTAL N | UMBER | RESPONSES |   |
|----------------------|----------------|---------|-------|-----------|---|
|                      |                | 9       | 78    |           | 9 |
| Total Respondents: 9 |                |         |       |           |   |
|                      |                |         |       |           |   |
| #                    |                |         |       | DATE      |   |
| 1 10                 |                |         |       |           |   |
| 2 10                 |                |         |       |           |   |
| 3 10                 |                |         |       |           |   |
| 4 3                  |                |         |       |           |   |
| 5 10                 |                |         |       |           |   |
| 6 9                  |                |         |       |           |   |
| 7 10                 |                |         |       |           |   |
| 8 10                 |                |         |       |           |   |
| 9 6                  |                |         |       |           |   |