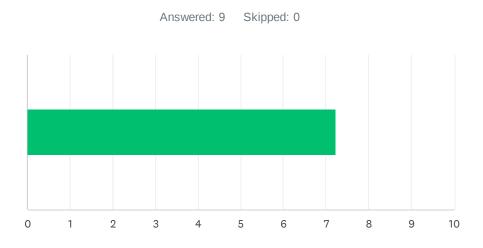

### Q9 Site administration treats all teachers equally; there is no preferential treatment.

| ANSWER CHOICE      | 5 | AVERAGE NUMBER |   | TOTAL NUMBER |    | RESPONSES |   |
|--------------------|---|----------------|---|--------------|----|-----------|---|
|                    |   |                | 7 |              | 65 |           | 9 |
| Total Respondents: | 9 |                |   |              |    |           |   |
|                    |   |                |   |              |    |           |   |
| #                  |   |                |   |              |    | DATE      |   |
| 1 7                |   |                |   |              |    |           |   |
| 2 8                |   |                |   |              |    |           |   |
| 3 10               |   |                |   |              |    |           |   |
| 4 1                |   |                |   |              |    |           |   |
| 5 8                |   |                |   |              |    |           |   |
| 6 10               |   |                |   |              |    |           |   |
| 7 10               |   |                |   |              |    |           |   |
| 8 9                |   |                |   |              |    |           |   |
| 9 2                |   |                |   |              |    |           |   |