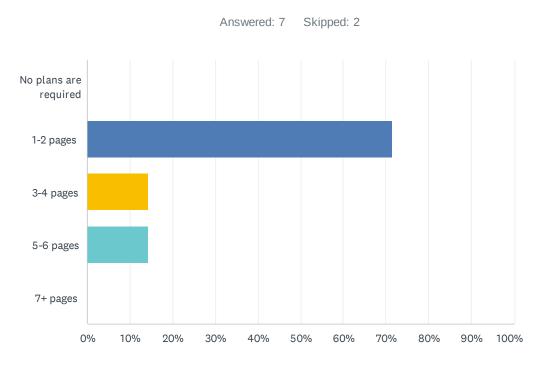

## Q20 Teachers are required to submit complete, but not excessively lengthy lesson plans.

| ANSWER CHOICES        | RESPONSES |   |
|-----------------------|-----------|---|
| No plans are required | 0.00%     | 0 |
| 1-2 pages             | 71.43%    | 5 |
| 3-4 pages             | 14.29%    | 1 |
| 5-6 pages             | 14.29%    | 1 |
| 7+ pages              | 0.00%     | 0 |
| TOTAL                 |           | 7 |
|                       |           |   |
| # COMMENT             | DATE      |   |