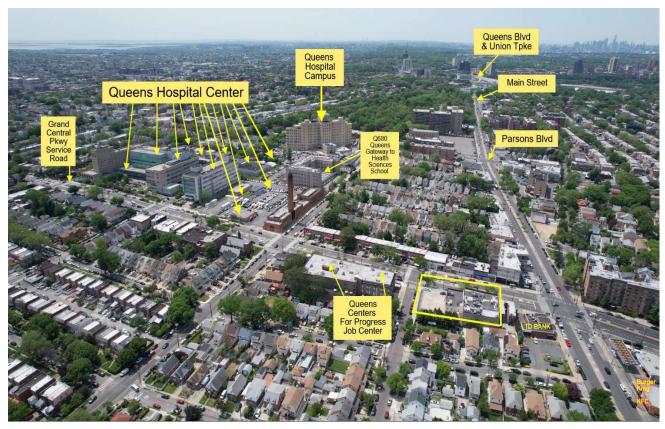

**Description:** 30,000 Sq.Ft. Medical Building with Parking: Located within 1 to 3 blocks to Kew Garden Hills, Fresh Meadows, Hillcrest and Jamaica. Situated near 2 Major Hospitals, St. John's University, Grand Central Parkway, schools, Airports. Public transportation, etc.

#### **AERIAL MAP**