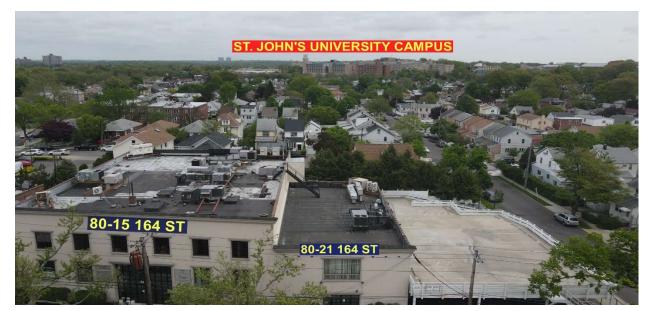

**Description:** 30,000 Sq.Ft. Medical Building with Parking: Located within 1 to 3 blocks to Kew Garden Hills, Fresh Meadows, Hillcrest and Jamaica. Situated near 2 Major Hospitals, St. John's University, Grand Central Parkway, schools, Airports. Public transportation, etc.