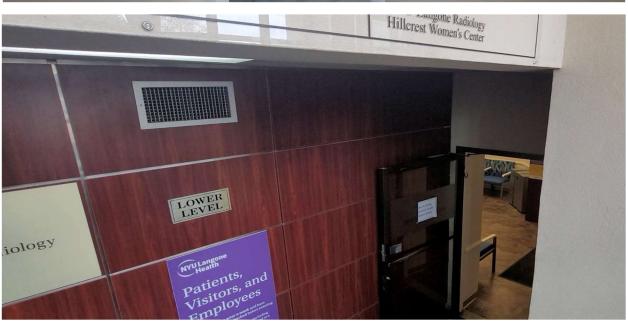

Hillcrest 11/16/84 as Queens Diag

NYU Langone (CPI INCREASES) 12.400 SQ FT 1/1/90 as Hillcrest radiol \$45,554.00 PKING \$2400/Mo, 50% of TAXES, GAS & WATER 10/31/2026

Ext. 10/31/2031 LL & 1/2 of 2nd FLOOR (12,400 RSF)