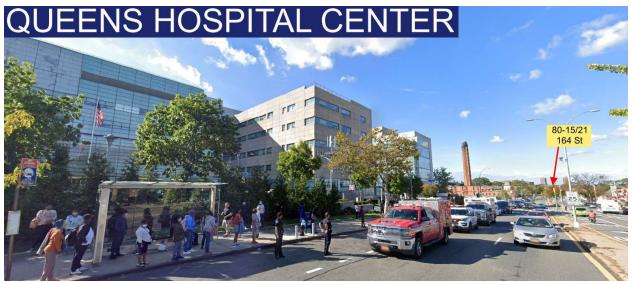

**Description:** 30,000 Sq.Ft. Medical Building with Parking: Located within 1 to 3 blocks to Kew Garden Hills, Fresh Meadows, Hillcrest and Jamaica. Situated near 2 Major Hospitals, St. John's University, Grand Central Parkway, schools, Airports. Public transportation, etc.

Ideal Use: Medical, School, Corporate Office, Religious facility, etc.

VIDEO: <a href="https://youtu.be/MQRtPk7UdkU">https://youtu.be/MQRtPk7UdkU</a> (Highlight Link and Open in New Tab)

FOR SALE: \$12,900,000 or For Available for Lease