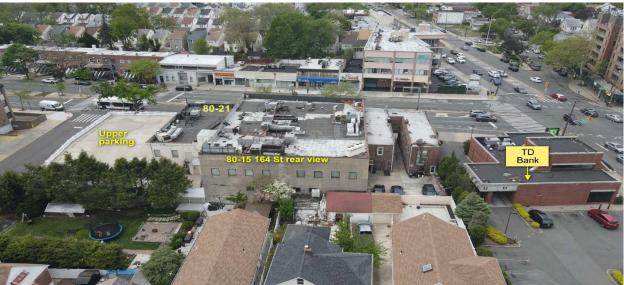

il.com Proudly Present

EXPERIENCE - KNOWLEDGE - DEDICATION Over 1,200 Transactions Closed \* Top 1% in USA CHAIRMEN'S CLUB MEMBER \* REMAX HALL OF FAME

NYS Licensed Sales Associate Web: www.VictorWeinberger.com
E-mail: VictorWeinbergerRealtor@gmail.com

Proudly Present
For Sale or Lease:
A prime Location

A prime Location 30,000 Sq.Ft. Professional Building

## Elijohu (Akiva) Teitz



Broker/Owner: Astor Brokerage

72-38 Main St, Flushing, NY, 11367 E-mail: Akiva.Teitz@gmail.com 718-263-4500 (office) 718-644-4888 (cell)

80-15 and 80-21 164 St, Jamaica, NY., 11432 Block: 7014: Lot 22 (80-15) and Lot 26 (80-21)

30,000 Sq.Ft. 3 Floor Medical Building with 2 parking lots. Ideal for: Medical, Corporate Headquarters, School, Religious, etc

THE TELEVISION OF THE PROPERTY OF THE PROPERTY







# Broker/Owner: Astor Brokerage 72-38 Main St, Flushing, NY, 11367 E-mail: Akiva.Teitz@gmail.com 718-263-4500 (office) 718-644-4888 (cell)

80-15 and 80-21 164 St, Jamaica, NY., 11432 Block: 7014: Lot 22 (80-15) and Lot 26 (80-21)

30,000 Sq.Ft. 3 Floor Medical Building with 2 parking lots. Ideal for: Medical, Corporate Headquarters, School, Religious, etc

TO THE TAKE THE THE THE THE THE THE THE PROPERTY OF

















**Broker/Owner:** 

**Astor Brokerage** 

718-263-4500 (office)

718-644-4888 (cell)









# SALES - LEASING - APPRAISALS Victor D. Weinberger Astor Brokerage and ReMax Team 917-806-704 OVER 1,200 Transactions Closed \* Top 1% in USA CHAIRMEN'S CLUB MEMBER \* REMAX HALL OF FAME

**Proudly Present** For Sale or Lease:

A prime Location 30,000 Sq.Ft. **Professiona