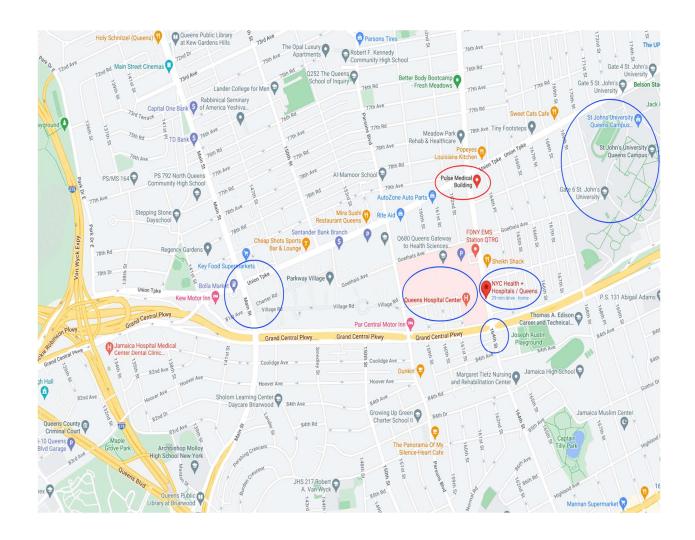

**Description:** 30,000 Sq.Ft. Medical Building with Parking: Located within 1 to 3 blocks to Kew Garden Hills, Fresh Meadows, Hillcrest and Jamaica. Situated near 2 Major Hospitals, St. John's University, Grand Central Parkway, schools, Airports. Public transportation, etc.

#### MAP

**Income: 2023 income**: excluding \$14,500 taxes paid by dentist and \$21,600 on owner's rent.