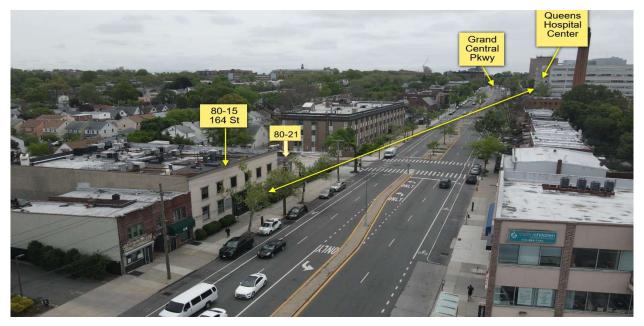

mail.com Proudly Present

EXPERIENCE - KNOWLEDGE - DEDICATION Over 1,200 Transactions Closed \* Top 1% in USA CHAIRMEN'S CLUB MEMBER \* REMAX HALL OF FAME

NYS Licensed Sales Associate Web: www.VictorWeinberger.com
E-mail: VictorWeinbergerRealtor@gmail.com

Proudly Present
For Sale or Lease:
A prime Location

A prime Location 30,000 Sq.Ft. Professional Building

## Elijohu (Akiva) Teitz



Broker/Owner: Astor Brokerage

72-38 Main St, Flushing, NY, 11367 E-mail: Akiva.Teitz@gmail.com 718-263-4500 (office) 718-644-4888 (cell)

80-15 and 80-21 164 St, Jamaica, NY., 11432 Block: 7014: Lot 22 (80-15) and Lot 26 (80-21)

30,000 Sq.Ft. 3 Floor Medical Building with 2 parking lots. Ideal for: Medical, Corporate Headquarters, School, Religious, etc

THE TELEVISION OF THE PROPERTY OF THE PROPERTY







# Broker/Owner: Astor Brokerage 72-38 Main St, Flushing, NY, 11367 E-mail: Akiva.Teitz@gmail.com 718-263-4500 (office) 718-644-4888 (cell)

80-15 and 80-21 164 St, Jamaica, NY., 11432 Block: 7014: Lot 22 (80-15) and Lot 26 (80-21)

30,000 Sq.Ft. 3 Floor Medical Building with 2 parking lots. Ideal for: Medical, Corporate Headquarters, School, Religious, etc

TO THE TAKE THE THE THE THE THE THE THE PROPERTY OF

















**Broker/Owner:** 

**Astor Brokerage** 

718-263-4500 (office)

718-644-4888 (cell)









# SALES - LEASING - APPRAISALS Victor D. Weinberger Astor Brokerage and ReMax Team 917-806-704 OVER 1,200 Transactions Closed \* Top 1% in USA CHAIRMEN'S CLUB MEMBER \* REMAX HALL OF FAME

**Proudly Present** For Sale or Lease:

A prime Location 30,000 Sq.Ft. **Professio