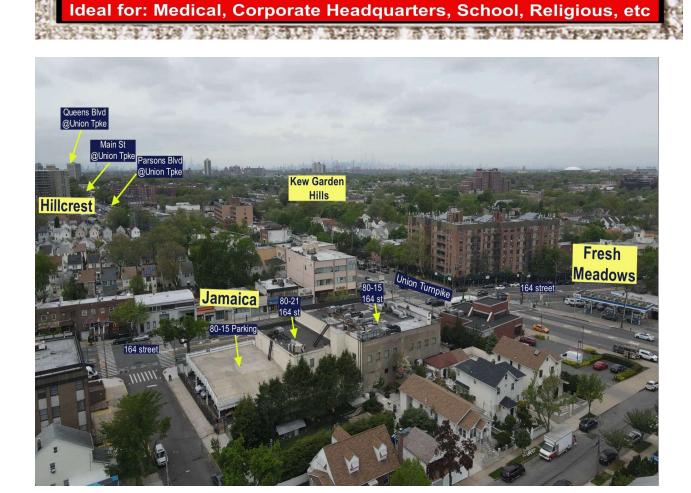

**Description:** 30,000 Sq.Ft. Medical Building with Parking: Located within 1 to 3 blocks to Kew Garden Hills, Fresh Meadows, Hillcrest and Jamaica. Situated near 2 Major Hospitals, St. John's University, Grand Central Parkway, schools, Airports. Public transportation, etc.

#### **AERIAL MAP**