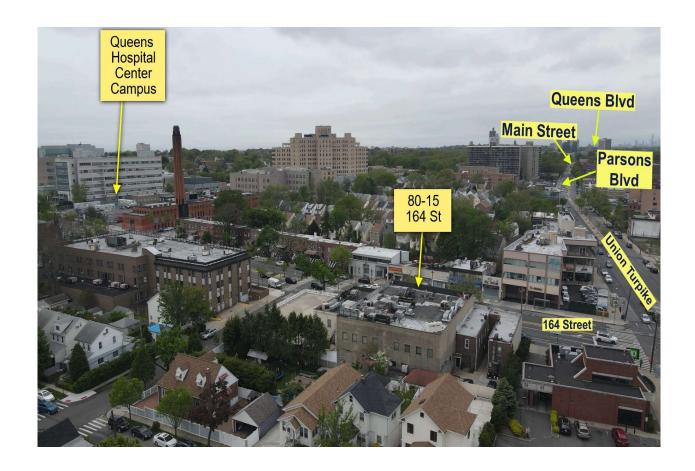

**Description:** 30,000 Sq.Ft. Medical Building with Parking: Located within 1 to 3 blocks to Kew Garden Hills, Fresh Meadows, Hillcrest and Jamaica. Situated near 2 Major Hospitals, St. John's University, Grand Central Parkway, schools, Airports. Public transportation, etc.

#### MAP

**Income: 2023 income**: excluding \$14,500 taxes paid by dentist and \$21,600 on owner's rent.