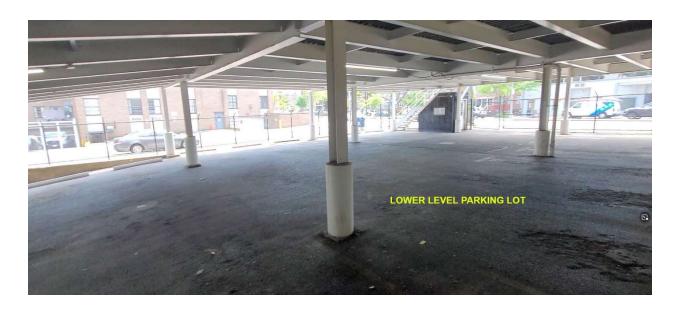

30,000 Sq.Ft. 3 Floor Medical Building with 2 parking lots. Ideal for: Medical, Corporate Headquarters, School, Religious, etc

80-15 164 STR Rent Roll

Jun-24

TENANT LEASE MONTHLY SQ FT LEASE PASS START DATE END DATE RENT THRU'S