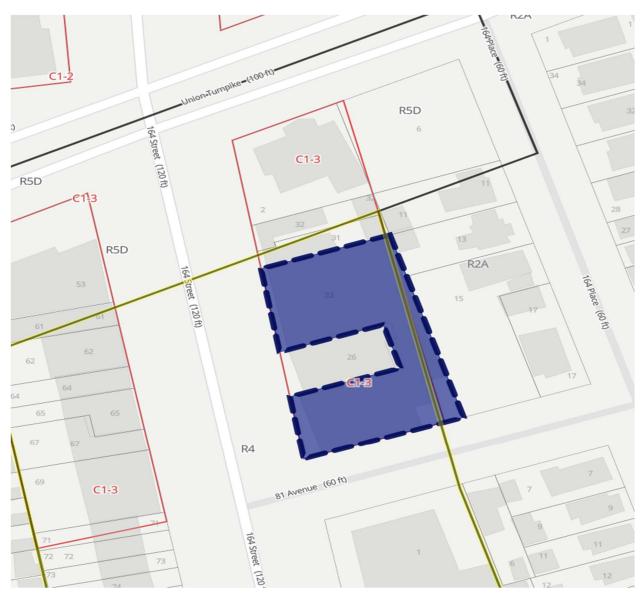

ijohu (Akiva) Teitz



**Broker/Owner: Astor Brokerage** 

72-38 Main St, Flushing, NY, 11367 E-mail: Akiva.Teitz@gmail.com

718-263-4500 (office) 718-644-4888 (cell)

80-15 and 80-21 164 St, Jamaica, NY., 11432 Block: 7014: Lot 22 (80-15) and Lot 26 (80-21)





#### **FLOOR PLAN 80-15**





I MIS

Over 1,200 Transactions Closed \* Top 1% in USA
CHAIRMEN'S CLUB MEMBER \* REMAX HALL OF FAME

For Sale or Lease:

A prime Location 30,000 Sq.Ft. **Professional Building** 

# Elijohu (Akiva) Teitz



**Broker/Owner: Astor Brokerage** 

72-38 Main St, Flushing, NY, 11367 E-mail: Akiva.Teitz@gmail.com 718-263-4500 (office)

718-644-4888 (cell)

80-15 and 80-21 164 St, Jamaica, NY., 11432 Block: 7014: Lot 22 (80-15) and Lot 26 (80-21)





#### **BUILDING OUTLINE AND ZONING 80-15 164th Street**





#### **BUILDING OUTLINE AND ZONING 80-21 164th Street**





#### **AERIAL MAP**





#### MAP





**Income: 2023 income**: excluding \$14,500 taxes paid by dentist and \$21,600 on owner's rent.

#### **Dentist:**

Rent- \$116,894 Electric - \$8,111

#### NYU:

Rent- \$519,458 Taxes -\$128,297 Gas and water- \$12,286 Partial Parking- \$28,800

#### Xerox:

Partial Parking \$4,344 CAM- \$21,030 Rent- \$ 166,548

Total income (excluding owner's income and dentist's taxes) = \$1,020,268.

P.S. We are also preparing a lease for 600 SF on the 2<sup>nd</sup> floor at 80-15.

In addition, there is 13,0000 Sq.Ft available for rent as follows:

80-15 1st floor (8,200 SF)

80-15 2<sup>nd</sup> Floor (1,200 SF)

80-21 2<sup>nd</sup> Floor (600 SF)

80-21 1<sup>st</sup> floor (3,000 SF)

All thes