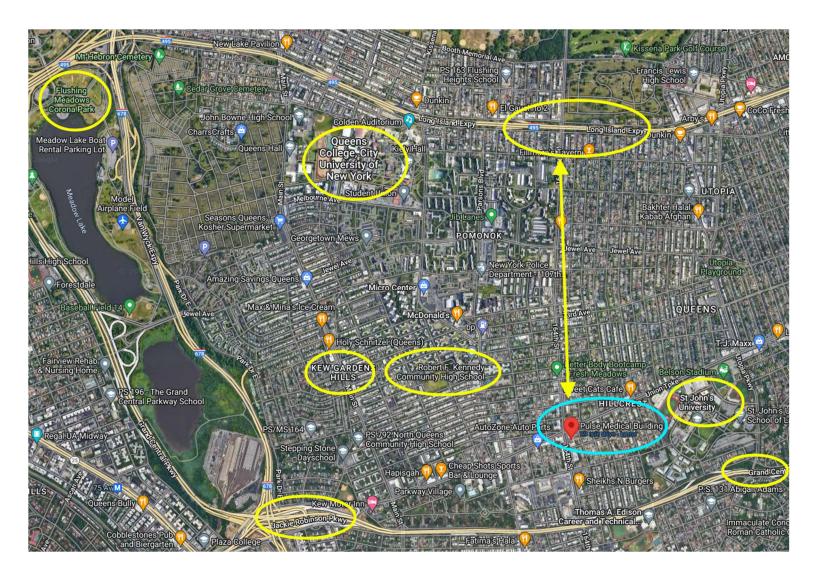

**Description:** 30,000 Sq.Ft. Medical Building with Parking: Located within 1 to 3 blocks to Kew Garden Hills, Fresh Meadows, Hillcrest and Jamaica. Situated near 2 Major Hospitals, St. John's University, Grand Central Parkway, schools, Airports. Public transportation, etc.

#### **AERIAL MAP**