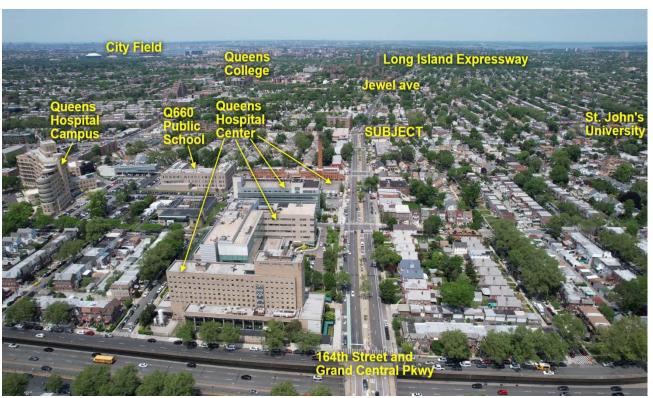

**Description:** 30,000 Sq.Ft. Medical Building with Parking: Located within 1 to 3 blocks to Kew Garden Hills, Fresh Meadows, Hillcrest and Jamaica. Situated near 2 Major Hospitals, St. John's University, Grand Central Parkway, schools, Airports. Public transportation, etc.

#### **AERIAL MAP**