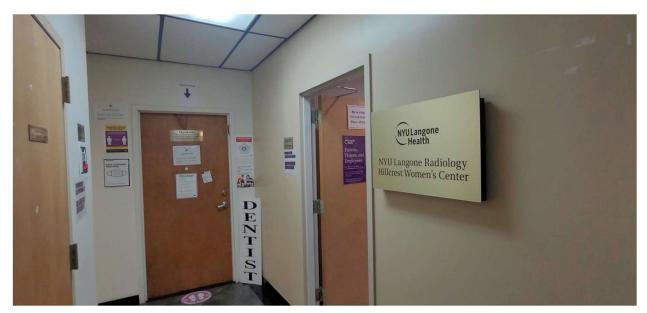

Hillcrest 11/16/84 as Queens Diag

NYU Langone (CPI INCREASES) 12.400 SQ FT 1/1/90 as Hillcrest radiol \$45,554.00 PKING \$2400/Mo, 50% of TAXES, GAS & WATER 10/31/2026

Ext. 10/31/2031 LL & 1/2 of 2nd FLOOR (12,400 RSF)

#### NYU:

Rent- \$519,458 Taxes -\$128,297 Gas and water- \$12,286 Partial Parking- \$28,800