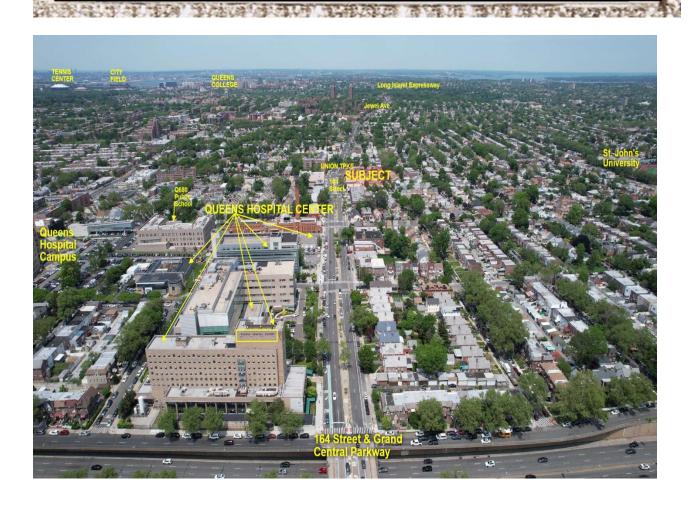

**Description:** 30,000 Sq.Ft. Medical Building with Parking: Located within 1 to 3 blocks to Kew Garden Hills, Fresh Meadows, Hillcrest and Jamaica. Situated near 2 Major Hospitals, St. John's University, Grand Central Parkway, schools, Airports. Public transportation, etc.

#### **AERIAL MAP**