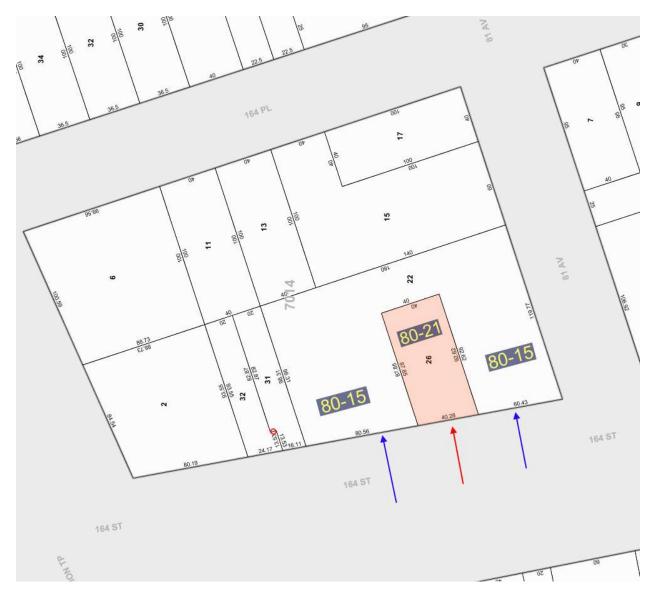

or: Medical, Corporate Headquarters, School, Religious, etc

THE RESIDENCE THE PLANT THE PARTY BUT THE PROPERTY OF





# SALES - LEASING - APPRAISALS ictor D. Weinberger NYS Licensed Sales Associate Astor Brokerage and ReMax Team

**Proudly Present** For Sale or Lease:

A prime Location 30,000 Sq.Ft. **Professional** Building

# Elijohu (Akiva) Teitz



**Broker/Owner: Astor Brokerage** 

72-38 Main St, Flushing, NY, 11367 E-mail: Akiva.Teitz@gmail.com 718-263-4500 (office)

718-644-4888 (cell)

80-15 and 80-21 164 St, Jamaica, NY., 11432 Block: 7014: Lot 22 (80-15) and Lot 26 (80-21)

30,000 Sq.Ft. 3 Floor Medical Building with 2 parking lots. Ideal for: Medical, Corporate Headquarters, School, Religious, etc

THE TAXABLE PLANT BURNET PURCH BURNETS





















#### **TAX MAP**



# SALES - LEASING - APPRAISALS ictor D. Weinberger

I MIS

Over 1,200 Transactions Closed \* Top 1% in USA
CHAIRMEN'S CLUB MEMBER \* REMAX HALL OF FAME

Astor Brokerage and ReMax Team

**Proudly Present** For Sale or Lease:

A prime Location 30,000 Sq.Ft. **Professional Building** 

## Elijohu (Akiva) Teitz



#### **Broker/Owner: Astor Brokerage**

72-38 Main St, Flushing, NY, 11367 E-mail: Akiva.Teitz@gmail.com

718-263-4500 (office) 718-644-4888 (cell)

80-15 and 80-21 164 St, Jamaica, NY., 11432 Block: 7014: Lot 22 (80-15) and Lot 26 (80-21)



# **SALES - LEASING - APPRAISALS** ictor D. Weinberger NYS Licensed Sales Associate Web: www.VictortWeinberger.com E-mail: VictorWeinbergerRealtor@gmail.com Astor Brokerage and ReMax Team Proudly Present

I MIS

EXPERIENCE - KNOWLEDGE - DEDICA