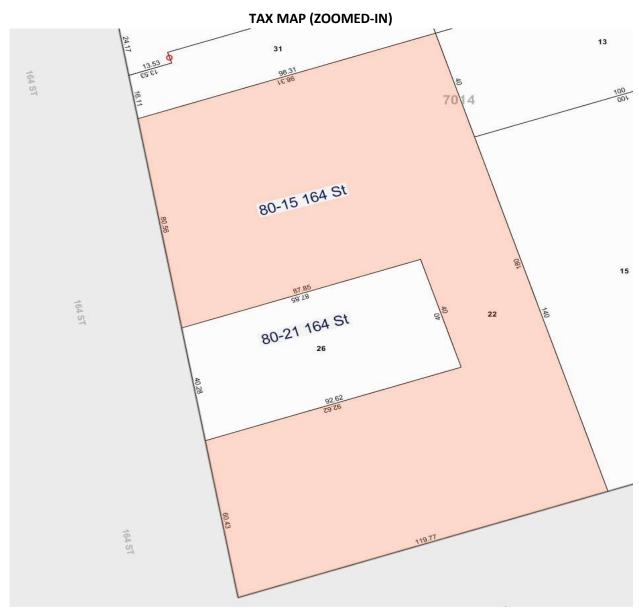

#### **TAX MAP**

### Elijohu (Akiva) Teitz

Broker/Owner: **Astor Brokerage** 

72-38 Main St, Flushing, NY, 11367 E-mail: Akiva.Teitz@gmail.com

718-263-4500 (office) 718-644-4888 (cell)

80-15 and 80-21 164 St, Jamaica, NY., 11432 Block: 7014: Lot 22 (80-15) and Lot 26 (80-21)