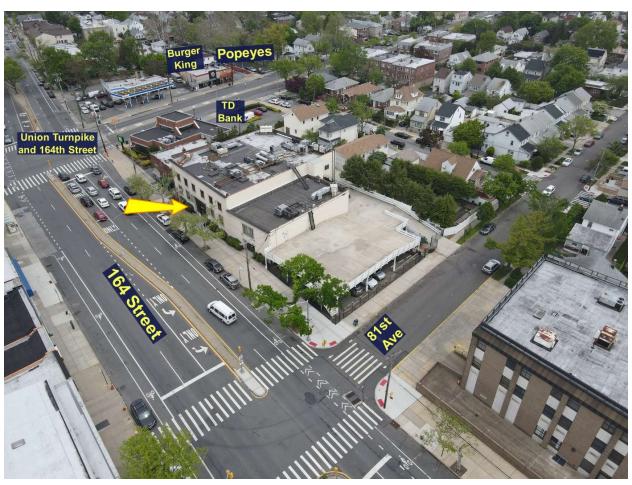

**Description:** 30,000 Sq.Ft. Medical Building with Parking: Located within 1 to 3 blocks to Kew Garden Hills, Fresh Meadows, Hillcrest and Jamaica. Situated near 2 Major Hospitals, St. John's University, Grand Central Parkway, schools, Airports. Public transportation, etc.