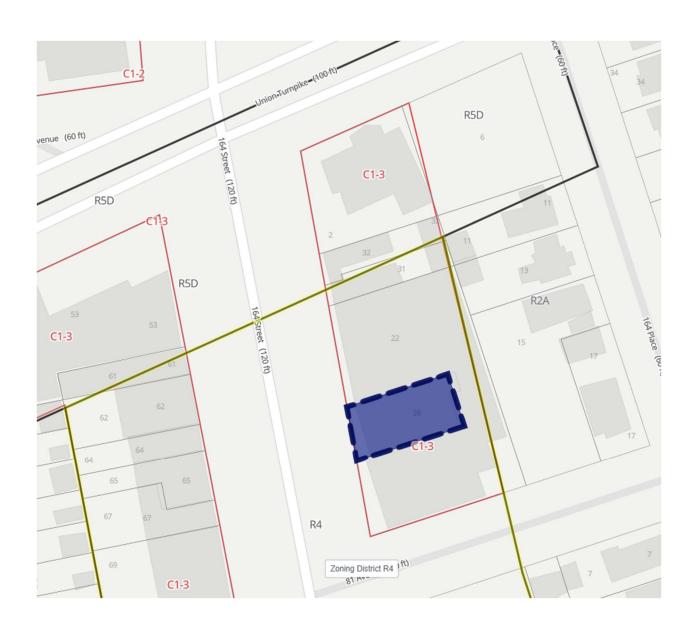

-38 Main St, Flushing, NY, 11367 E-mail: Akiva.Teitz@gmail.com

718-263-4500 (office) 718-644-4888 (cell)

80-15 and 80-21 164 St, Jamaica, NY., 11432 Block: 7014: Lot 22 (80-15) and Lot 26 (80-21)





#### **FLOOR PLAN 80-15**





I MIS

Over 1,200 Transactions Closed \* Top 1% in USA
CHAIRMEN'S CLUB MEMBER \* REMAX HALL OF FAME

For Sale or Lease:

A prime Location 30,000 Sq.Ft. **Professional Building** 

# Elijohu (Akiva) Teitz



**Broker/Owner: Astor Brokerage** 

72-38 Main St, Flushing, NY, 11367 E-mail: Akiva.Teitz@gmail.com 718-263-4500 (office)

718-644-4888 (cell)

80-15 and 80-21 164 St, Jamaica, NY., 11432 Block: 7014: Lot 22 (80-15) and Lot 26 (80-21)





#### **BUILDING OUTLINE AND ZONING 80-15 164th Street**





#### **BUILDING OUTLINE AND ZONING 80-21 164th Street**





#### **AERIAL MAP**





#### MAP





**Income: 2023 income**: excluding \$14,500 taxes paid by dentist and \$21,600 on owner's rent.

#### **Dentist:**

Rent- \$116,894 Electric - \$8,111

#### NYU:

Rent- \$519,458 Taxes -\$128,297 Gas and water- \$12,286 Partial Parking- \$28,800

#### Xerox:

Partial Parking \$4,344 CAM- \$21,030 Rent- \$ 166,548

Total income (excluding owner's income and dentist's taxes) = \$1,020,268.

P.S. We are also preparing a lease for 600 SF on the 2<sup>nd</sup> floor at 80-15.

In addition, there is 13,0000 Sq.Ft available for rent as follows:

80-15 1st floor (8,200 SF)

80-15 2<sup>nd</sup> Floor (1,200 SF)

80-21 2<sup>nd</sup> Floor (600 SF)

80-21 1<sup>st</sup> floor (3,000 SF)

All these rents at fair market value will add up to over \$500,000 in