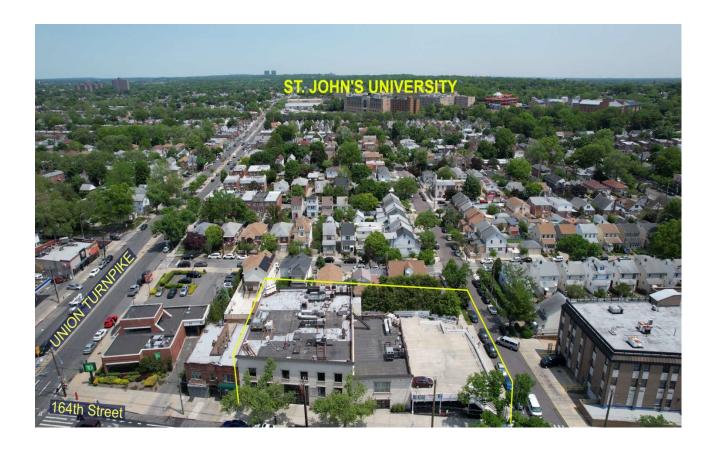

**Description:** 30,000 Sq.Ft. Medical Building with Parking: Located within 1 to 3 blocks to Kew Garden Hills, Fresh Meadows, Hillcrest and Jamaica. Situated near 2 Major Hospitals, St. John's University, Grand Central Parkway, schools, Airports. Public transportation, etc.

#### **AERIAL MAP**