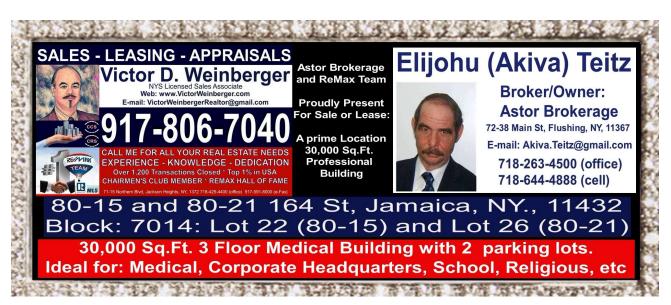

**Description:** 30,000 Sq.Ft. Medical Building with Parking: Located within 1 to 3 blocks to Kew Garden Hills, Fresh Meadows, Hillcrest and Jamaica. Situated near 2 Major Hospitals, St. John's University, Grand Central Parkway, schools, Airports. Public transportation, etc.

Ideal Use: Medical, School, Corporate Office, Religious facility, etc.

VIDEO: <a href="https://youtu.be/MQRtPk7UdkU">https://youtu.be/MQRtPk7UdkU</a> (Highlight Link and Open in New Tab)

FOR SALE: \$12,900,000 or For Available for Lease

### Elijohu (Akiva) Teitz

Broker/Owner: **Astor Brokerage** 

72-38 Main St, Flushing, NY, 11367 E-mail: Akiva.Teitz@gmail.com

718-263-4500 (office) 718-644-4888 (cell)

80-15 and 80-21 164 St, Jamaica, NY., 11432 Block: 7014: Lot 22 (80-15) and Lot 26 (80-21)

30,000 Sq.Ft. 3 Floor Medical Building with 2 parking lots. Ideal for: Medical, Corporate Headquarters, School, Religious, etc

80-15 164 STR Rent Roll

Jun-24

TENANT LEASE MONTHLY SQ FT LEASE PASS START DATE END DATE RENT THRU'S