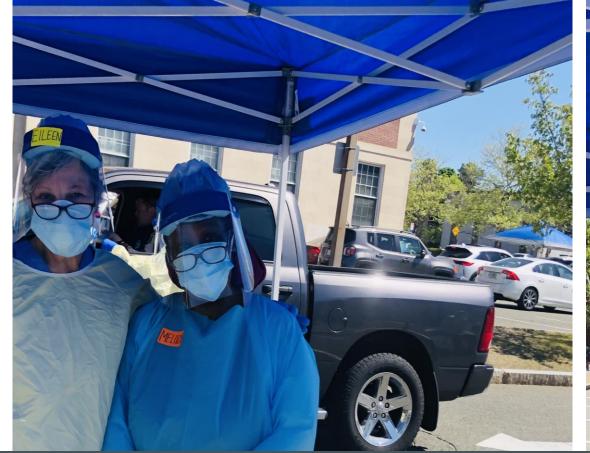

#### **BRIEFING**

- Introductions
- Outline of the testing site
- Orientation of testing process



### N95 FIT TESTING





# REGISTRATION ORIENTATION

# DR'S TENT SETTING UP!







#### **REGISTRATION**

- Check in
- Overview of testing process
- Test supplies given to patient









#### **REGISTRATION**

- Patients have appointments
- Paperwork reviewed
- Confirmation of testing required-both COVID-19 and antibody tests are avialable





#### MEDICAL TESTING TENT WARMING UP!

Ready to preform nasopharyngeal testing







#### **DR'S TENT**

- Screening of the patient
- Medical Consultation
- Approval of testing





#### **DR'S TENT**

- Screening
- Consultation
- Approval for testing







#### **MEDICAL TESTING**

- Nasopharyngeal COVID-19 test administered
- Discharge







## THANK YOU!





# THANK YOU MRC VOLUNTEERS!

- 18 volunteers came to help us staff this drive through
- Thank you for your dedication to public health