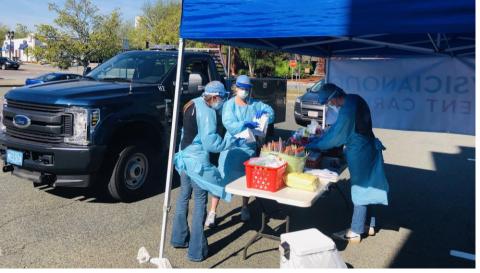

#### MEDICAL TESTING TENT WARMING UP!

Ready to preform nasopharyngeal testing

#### **MEDICAL TESTING**

- Nasopharyngeal COVID-19 test administered
- Discharge