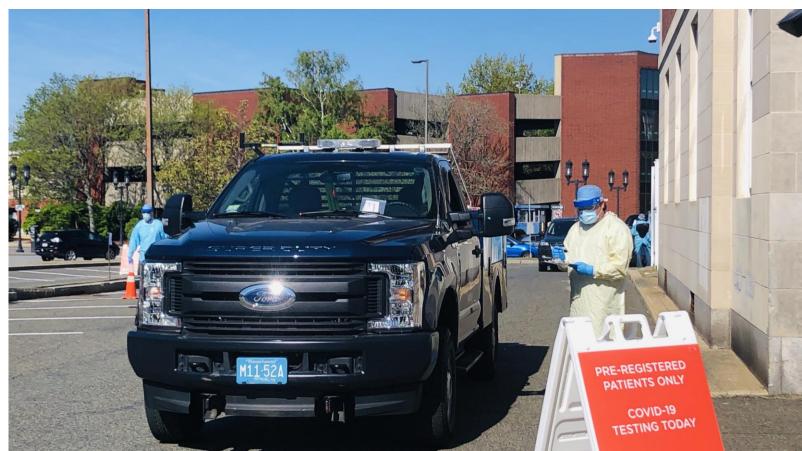

#### **REGISTRATION**

- Patients have appointments
- Paperwork reviewed
- Confirmation of testing required-both COVID-19 and antibody tests are avialable