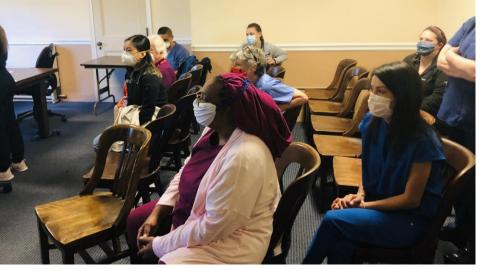

# REGISTRATION ORIENTATION

#### **REGISTRATION**

- Check in
- Overview of testing process
- Test supplies given to patient

#### **REGISTRATION**

- Patients have appointments
- Paperwork reviewed
- Confirmation of testing required-both COVID-19 and antibody tests are avialable