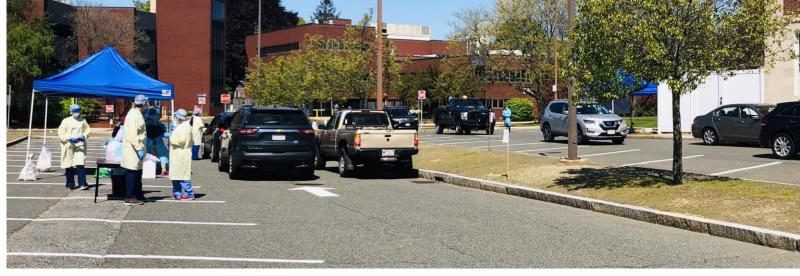

# DR'S TENT SETTING UP!

#### MEDICAL TESTING TENT WARMING UP!

Ready to preform nasopharyngeal testing