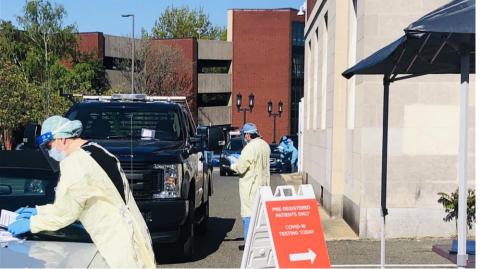

#### **MEDICAL TESTING**

- Nasopharyngeal COVID-19 test administered
- Discharge