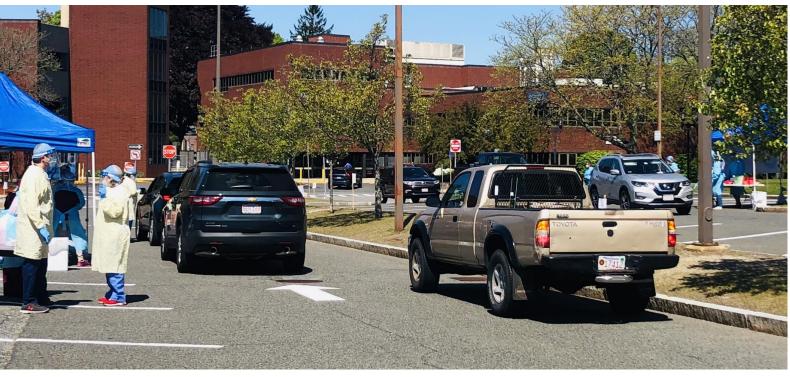

### MEDFORD DRIVE THROUGH COVID-19 TESTING

LIISA JACKSON

MEDICAL RESERVE CORPS