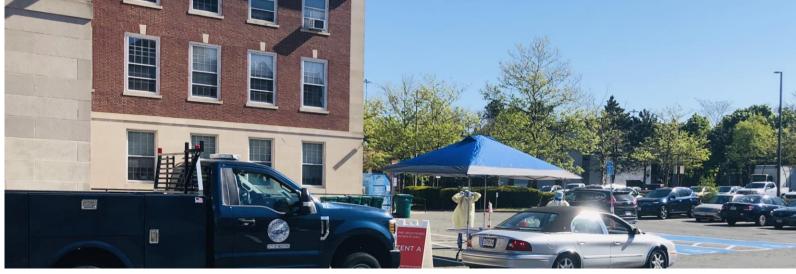

### MEDFORD DRIVE THROUGH COVID-19 TESTING

LIISA JACKSON

MEDICAL RESERVE CORPS





#### **BRIEFING**

- Introductions
- Outline of the testing site
- Orientation of testing process



### N95 FIT TESTING





# REGISTRATION ORIENTATION

# DR'S TENT SETTING UP!







#### **REGISTRATION**

- Check in
- Overview of testing process
- Test supplies given to patient









#### **REGISTRATION**

- Patients have appointments
- Paperwork reviewed
- Confirmation of testing required-both COVID-19 and antibody tests are avialable





#### MEDICAL TESTING TENT WARMING UP!

Ready to preform nasopharyngeal testing







#### **DR'S TENT**

- Screening of the patient
- Medical Consultation
- Approval of testing





#### **DR'S TENT**

- Screening
- Consultation
- Approval for testing







#### **MEDICAL TESTING**

- Nasopharyngeal COVID-19 test administered
- Discharge







## THANK YOU!





# THANK YOU MRC VOLUNTEERS!

- 18 volunteers came to help us staff this drive through
- Thank you for your dedication to public health