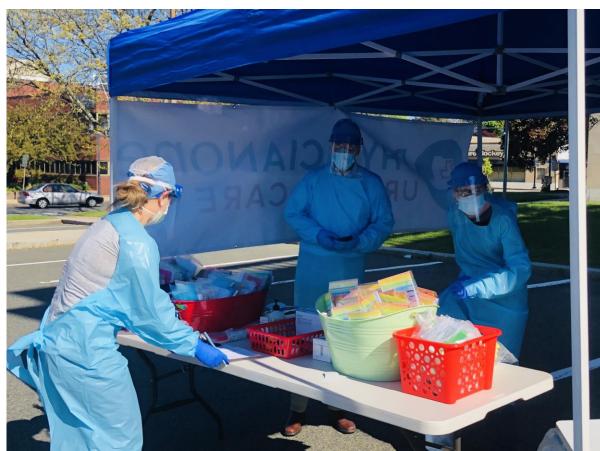

#### **REGISTRATION**

- Check in
- Overview of testing process
- Test supplies given to patient

#### **REGISTRATION**

- Patients have appointments
- Paperwork reviewed
- Confirmation of testing required-both COVID-19 and antibody tests are avialable