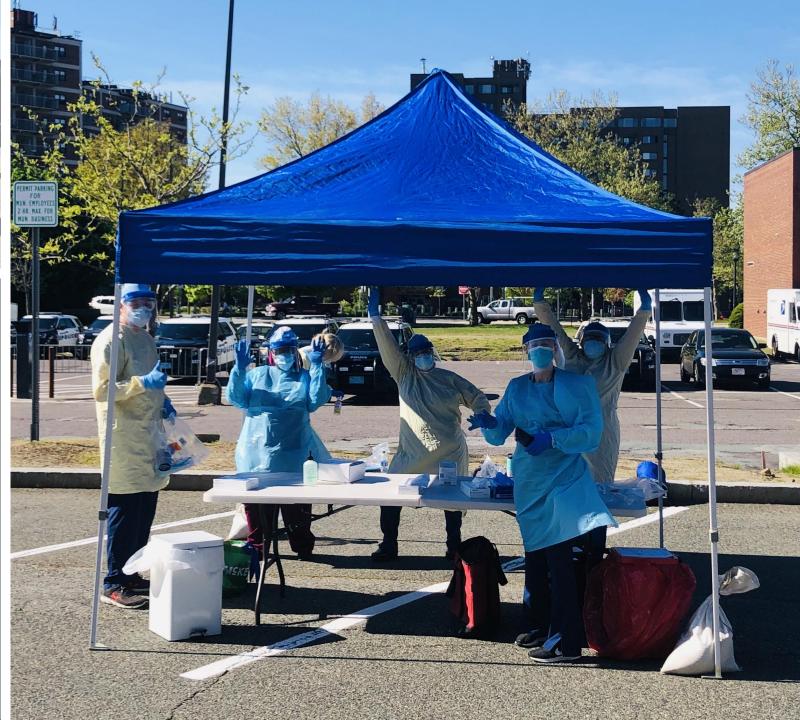

# DR'S TENT SETTING UP!

#### MEDICAL TESTING TENT WARMING UP!

Ready to preform nasopharyngeal testing