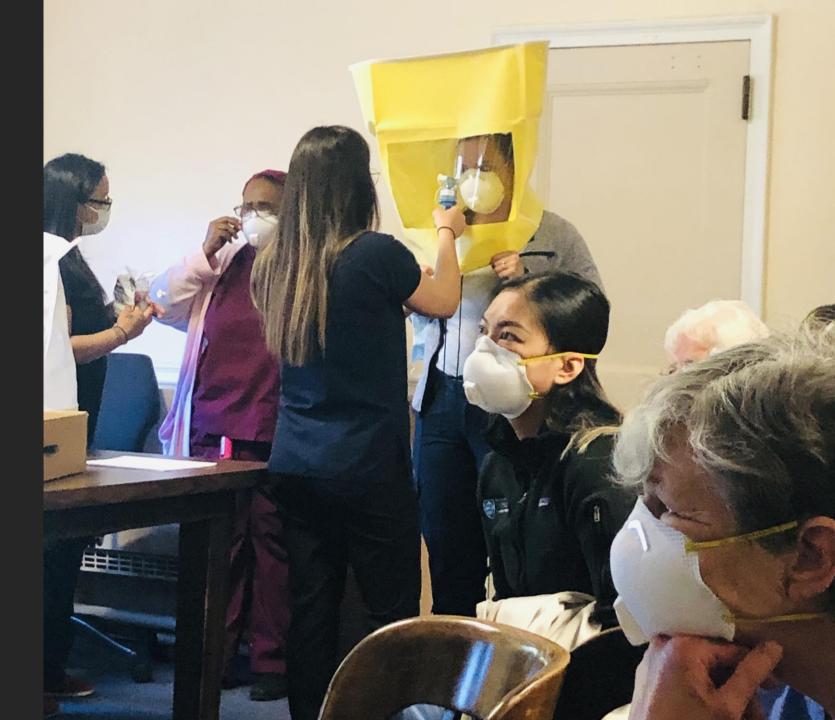

### MEDFORD DRIVE THROUGH COVID-19 TESTING

LIISA JACKSON

MEDICAL RESERVE CORPS





#### **BRIEFING**

- Introductions
- Outline of the testing site
- Orientation of testing process



### N95 FIT TESTING





# REGISTRATION ORIENTATION

# DR'S TENT SETTING UP!







#### **REGISTRATION**

- Check in
- Overview of testing process
- Test supplies given to patient









#### **REGISTRATION**

- Patients have appointments
- Paperwork reviewed
- Confirmation of testing required-both COVID-19 and antibody tests are avialable





#### MEDICAL TESTING TENT WARMING UP!

Ready to preform nasopharyngeal testing







#### **DR'S TENT**

- Screening of the patient
- Medical Consultation
- Approval of testing





#### **DR'S TENT**

- Screening
- Consultation
- Approval for testing







#### **MEDICAL TESTING**

- Nasopharyngeal COVID-19 test administered
- Discharge







## THANK YOU!





# THANK YOU MRC VOLUNTEERS!

- 18 volunteers came to help us staff this drive through
- Thank you for y