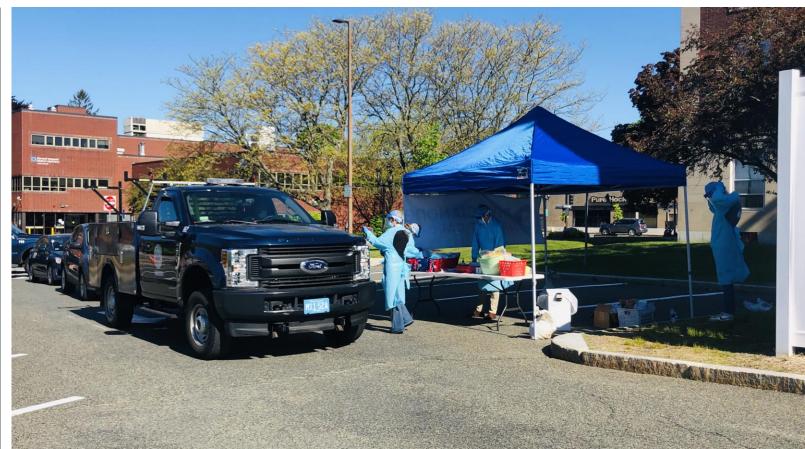

# DR'S TENT SETTING UP!

#### **DR'S TENT**

- Screening of the patient
- Medical Consultation
- Approval of testing

#### **DR'S TENT**

- Screening
- Consultation
- Approval for testing