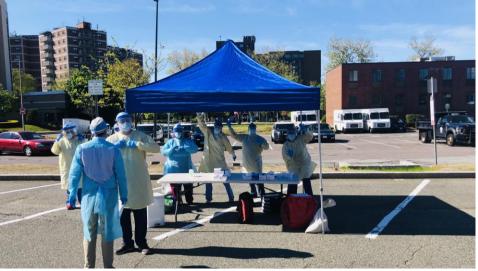

# THANK YOU MRC VOLUNTEERS!

- 18 volunteers came to help us staff this drive through
- Thank you for your dedication to public health