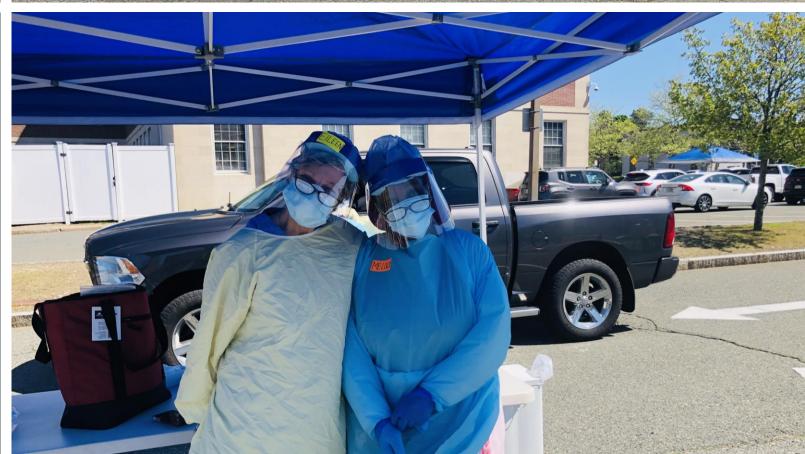

#### **MEDICAL TESTING**

- Nasopharyngeal COVID-19 test administered
- Discharge