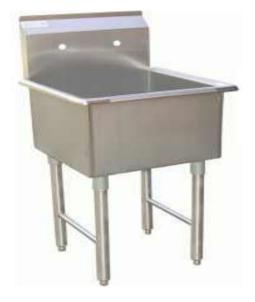

## Wicketts Stainless SPECIFICATION

ALL MADE OF TYPE 304 STAINLESS STEEL STAINLESS STEEL LEGS WITH CROSS BRACING FOR SUPPORT EXTRA WELDED UNDER TUBS FOR LONGEVITY STARINERS INCLUDED

| Product<br>Number | Ga | Description  | Bowl Size (Inch) |    |    | Overall Size (Inch) |        |    |
|-------------------|----|--------------|------------------|----|----|---------------------|--------|----|
|                   |    |              | W                | L  | D  | W                   | L      | Н  |
| WE-15151P         | 18 | Service Sink | 15               | 15 | 13 | 18 1/4              | 18     | 45 |
| WE-18181P         | 18 | Service Sink | 18               | 18 | 13 | 21                  | 21 1/2 | 45 |
| WH-24241P         | 16 | Service Sink | 24               | 24 | 13 | 27 1/2              | 27     | 45 |