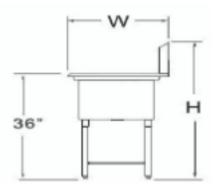

## Wicketts Stainless SPECIFICATION

ALL MADE OF TYPE 304 STAINLESS STEEL STAINLESS STEEL LEGS WITH CROSS BRACING FOR SUPPORT EXTRA WELDED UNDER TUBS FOR LONGEVITY STARINERS INCLUDED

| Product<br>Number | Ga | Description  | Bowl Size (Inch) |    |    | Overall Size (Inch) |        |    |
|-------------------|----|--------------|------------------|----|----|---------------------|--------|----|
|                   |    |              | W                | L  | D  | W                   | L      | Н  |
| WE-15151P         | 18 | Service Sink | 15               | 15 | 13 | 18 1/4              | 18     | 45 |
| WE-18181P         | 18 | Service Sink | 18               | 18 | 13 | 21                  | 21 1/2 | 45 |
| WH-24241P         | 16 | Service Sink | 24               | 24 | 13 | 27 1/2              | 27     | 45 |