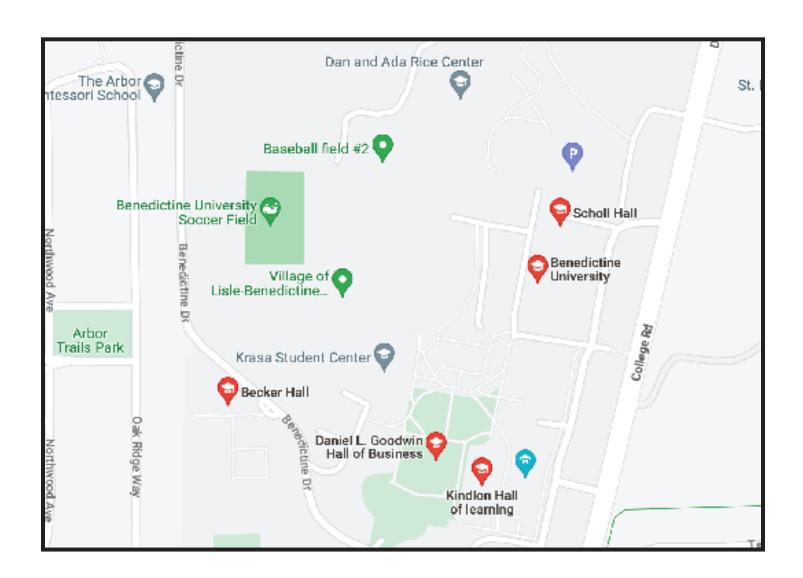

### Location:

Benedictine University Scholl Hall, Room 101 5700 College Road Lisle, IL 60532 Free open parking

(see reverse side for map)

# Benedictine University Scholl Hall, Room 101 5700 College Road Lisle, IL 60532