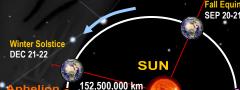

The Earth's course around the SUN is not a perfect circle. There is a long distance and a shorter

Independence. The Illuminati have their Emblem on the Reverse Seal of the USA

distance, a difference of 5000 miles. The date is also the Perihelion or when the Earth is closest to the

9 weeks from May 1, or a 'term' from whence the ILLUMINATI was initiated in 1776-the Year of USA's

Sun. It so happens that not only is the 4th of July deemed USA's Declaration of Independence, but it is