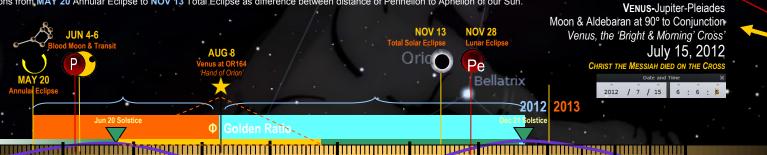

# Some Peculiarities of The AUG 8 Conjunction of Venus at OR164 or Orion's Hand ...

- is in Phi Ratio from the Annular Solar Eclipse of MAY 20 to the Winter Solstice of DEC 21.
- is precisely in the midst of the JUN 20 Solstice & the SEP 20 Equinox.

Saiph

- is almost mid way between JUL 3-4 Full Moon & JUL 19 20 New Moon.
- Is in proportions from MAY 20 Annular Eclipse to NOV 13 Total Eclipse as difference between distance of Perihelion to Aphelion of our Sun.

May 20 Eclipse - Nov 13 Eclipse = 177 Days

May 20 Eclipse - Dec 21 Solstice = 214 Days or 7 Months 

\* 7month-7day-7hour JUN 20-21

/=7=7

CHRIST COMES FOR 'COMPLETED' BRIDE

THE 'SIGN OF THE CROSS In many connotations over the centuries of the Church Age, the Cross came to represent the 'Body of Christ'. What is particular about this Transit of Venus, is that on JUL 15, one of its many conjunctions forms a Cross dead center in the Head of Taurus. This did not occur in the Transit of 2004 and is very unique.

> Although it does not constitute a tradition Celestial Cross, the key elements of the Full Moon and Aldebaran's 90° angle make it very rare. Aldebaran happens to be one of the 4 celestial 'suns' that fix the universal coordinates of our known 'space