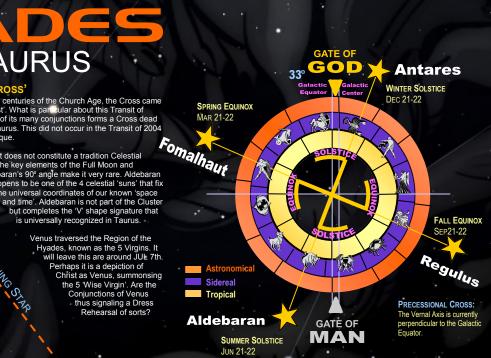

May 20 Eclipse - Nov 13 Eclipse = 177 Days

May 20 Eclipse - Dec 21 Solstice = 214 Days or 7 Months 

\* 7month-7day-7hour JUN 20-21

/=7=7

CHRIST COMES FOR 'COMPLETED' BRIDE

THE 'SIGN OF THE CROSS In many connotations over the centuries of the Church Age, the Cross came to represent the 'Body of Christ'. What is particular about this Transit of Venus, is that on JUL 15, one of its many conjunctions forms a Cross dead center in the Head of Taurus. This did not occur in the Transit of 2004 and is very unique.

> Although it does not constitute a tradition Celestial Cross, the key elements of the Full Moon and Aldebaran's 90° angle make it very rare. Aldebaran happens to be one of the 4 celestial 'suns' that fix the universal coordinates of our known 'space

# THE HYADES CLUSTER

Venus as New 'Bright & Morning Star' began on JUN 12 & entered the Hyades Cluster region on JUL 19 (6-19) until the 8th of JUL for (19 days). The Hyades are 5 Starts or the 5 Virgins in the Head of Taurus. 153 Light Years from Earth GROOM CALLS, 5 VIRGINS ARE TAKEN CHRIST THE BU MATTEW 25:1