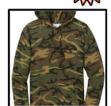

# **SWEATSHIRTS**

All sweatshirts will be printed on the front as shown below with the back blank.

### SHIRT CHOICES

**Style Number: BR185** 

- GILDAN 8 oz. 50% cotton, 50% polyester · Double lined hood and pouch pocket · Available colors: black, carolina blue,
- dark heather grey, forest green, maroon, navy blue, purple, red, royal blue, charcoal, heliconia pink, orange and sport grey.