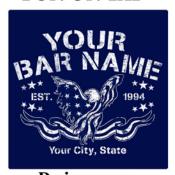

### **DESIGN CHOICES**

Design name: **BOTTLECAP** 

Design name: COLD BEER

Design name:

Design name: DRINKĬNG TEAM WHISKEY LABEL

Design name: **FUN ON TAP** 

Design name: BIKER SHIELD

Design name: AMERICAN EAGLE