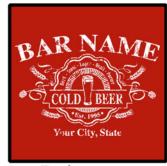

### **DESIGN CHOICES**

Design name: **BOTTLECAP** 

Design name: COLD BEER

Design name:

Design name: DRINKĬNG TEAM WHISKEY LABEL

Design name: **FUN ON TAP** 

Design name: BIKER SHIELD

Design name: AMERICAN EAGLE

Design name: BEER KEG

www.BarRags.com