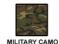

#### **Style Number: PC78HC**

- Post & Company 7.8 oz. 50% cotton, 50% polyester
- · Available colors: military camo. pink camo, desert camo.

DESERT CAMO

**Style Number: EZ370** 

- Ladies Varsity Crewneck Pullover
- · ENZA 9 oz., 68% cotton / 32% polyester
- Brushed for extra softness
- · Front pouch pocket with contrast rib trim
- Available colors: Black, dark heather, Forest Green, Navy Blue.