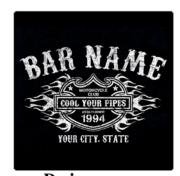

### **DESIGN CHOICES**

Design name: **BOTTLECAP** 

Design name: COLD BEER

Design name:

Design name: DRINKĬNG TEAM WHISKEY LABEL

Design name: **FUN ON TAP** 

Design name: BIKER SHIELD

Design name: AMERICAN EAGLE