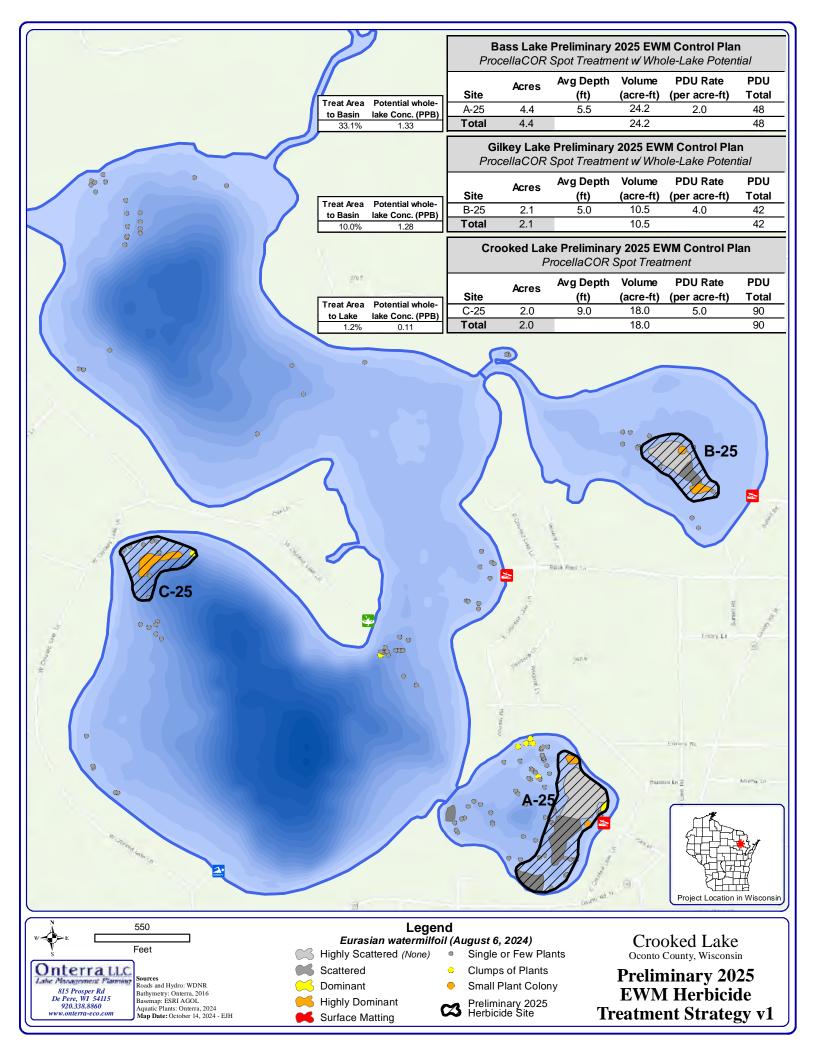

| Adjacent Riparian Property Owners              |                       |                             |                |           |            |                               |              |             |
|------------------------------------------------|-----------------------|-----------------------------|----------------|-----------|------------|-------------------------------|--------------|-------------|
| NOTE: Phone and email address will not be      | · · · ·               |                             |                |           |            |                               |              |             |
| Uploaded riparian owners to attachment         | ·                     | Owners Informat             | tion is not ap |           | r this app |                               | Francii Ad   | dua aa      |
| Name                                           | Address               | S                           |                | Phone     |            |                               | Email Ad     | aress       |
|                                                |                       |                             |                |           |            |                               |              |             |
|                                                |                       |                             |                |           |            |                               |              | •           |
| Site Information - Complete                    |                       |                             |                |           |            |                               |              |             |
| Waterbody Containing Control                   | Area(s)               |                             |                |           |            |                               |              |             |
| Waterbody Property Ov                          | vners Association     | Crooked La                  | ake Area       | Lakes Pr  | otectio    | on & Re                       | habilit      | ati         |
| or Waterbody District                          | Representative:       | None                        |                |           |            |                               |              |             |
| Water Body o                                   | r Wetland Name:       | Crooked & 0                 | Gilkey         |           |            |                               |              |             |
|                                                | Primary County:       | Oconto                      |                |           |            |                               |              |             |
|                                                | Latitude:             | 45.2444                     |                |           |            |                               |              |             |
|                                                | Longitude:            | -88.3498                    |                |           |            |                               |              |             |
|                                                | Section:              | 14                          |                |           |            |                               |              |             |
|                                                | Township:             | 17                          |                |           |            |                               |              |             |
|                                                | Range:                | 30                          |                |           |            |                               |              |             |
|                                                | Direction:            | ● E ○ W                     |                |           |            |                               |              |             |
| Waterbo                                        | ody Surface Area:     | 177                         | acres          |           |            |                               |              |             |
| Estimated Surface area t                       | hat is 10ft or less   | 56                          | acres          |           |            |                               |              |             |
| Proposed Control Area(s)                       |                       |                             | acres          |           |            |                               |              |             |
| Area(s) Proposed for Control:                  |                       |                             |                |           |            |                               |              |             |
| Site Name Treatme<br>(Optional) Lengt          |                       | <u>Width</u>                | Estimated A    | Acreage   | Averag     | <u>e Depth</u>                | <u>Calcu</u> | lated Volun |
| B-25 Gilkey 0                                  | ft. x 0               | ÷ 43,560 ft. <sup>2</sup>   | = 2.10         | ac        | 5.00       | ft =                          | 10.50        | ac-ft       |
| C-25 Crooked 0                                 | ft.                   | ÷ 43,560 ft. <sup>2</sup>   | = 2.00         | ac        | 9.00       | ft =                          | 18.00        | ac-ft       |
|                                                | ft.                   |                             |                | -         |            |                               |              |             |
|                                                | Estim                 | ated Acreage<br>Grand Total |                | 4.10 ac   |            | alculated<br>ne Grand<br>Tota |              | ac-ft       |
| Is the area with in or adjacent to a sensitive | area designated by th | ne Department o             | of Natural Re  | sources M | lore Info  | mation                        |              |             |
| Yes No                                         | 30 000.0110000 0y ti  | 0 0 0 0 0 0 0 0 0           |                | <u></u>   |            |                               |              |             |