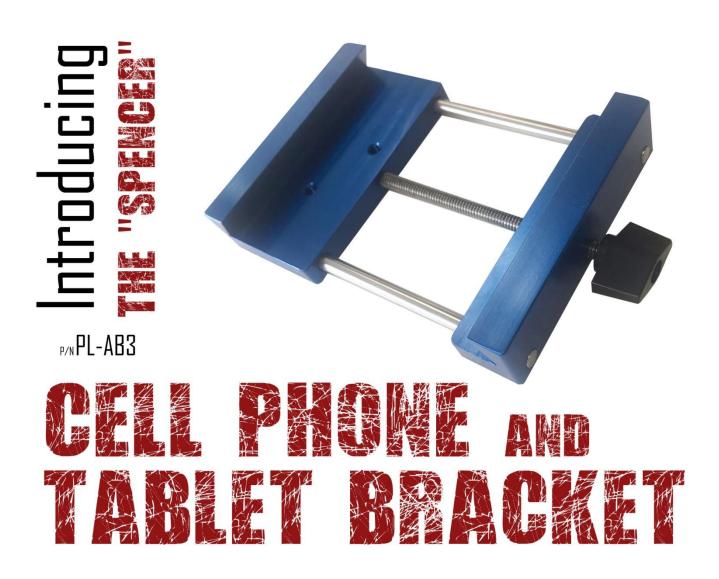

## NEW PRODUCT RELEASE

Pop-Link® Mounting Systems by ADandD is excited to announce the newest product to our Bracket Series!

The PL-AB3 Bracket has been designed for The PL Series only. It is a special product designed to suit your needs for special applications where you need to mount a phone or tablet up to 6.8 inches wide.

The PL-AB3 mounts directly to our PL-BALLBASE. Hardware for the PL-BALLBASE (sold separately) is included with the PL-AB3. The PL-AB3 is made using anodized aluminum, held together with steel rods and stainless-steel fasteners.