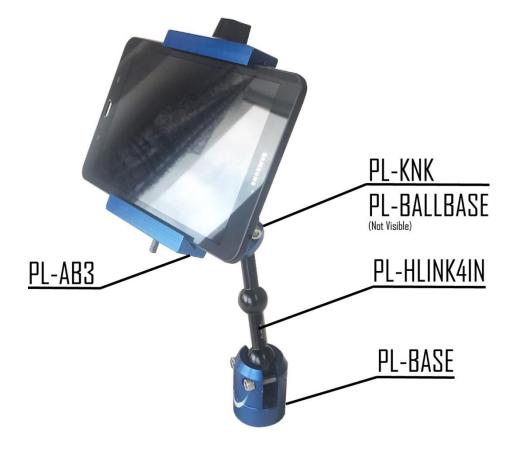

The PL-AB3 mounts directly to our PL-BALLBASE. Hardware for the PL-BALLBASE (sold separately) is included with the PL-AB3. The PL-AB3 is made using anodized aluminum, held together with steel rods and stainless-steel fasteners.