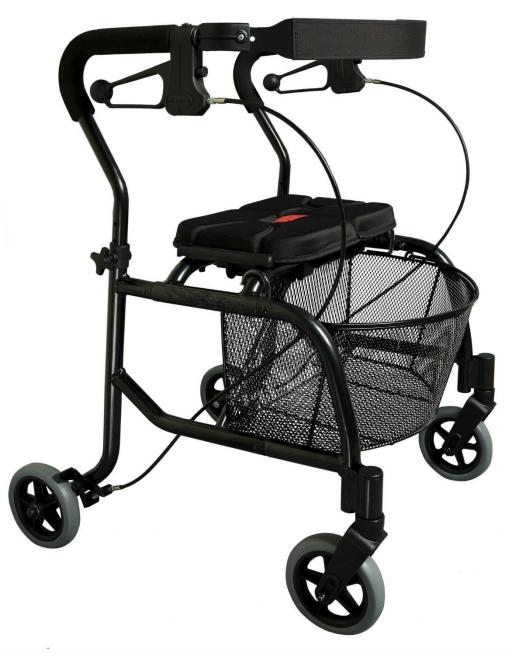

# **NEXUS 1 SERIES TYPE 2**

## **FEATURES**

Extremely compact and lightweight Small wheels make it ideal for indoor use Contoured, cushioned seat

### **Standard**

18" Seat Width 23" Seat Height 25" Overall Width 250 lbs Weight Capacity Weighs 14 lbs Handle Height 33.5" – 37.5"