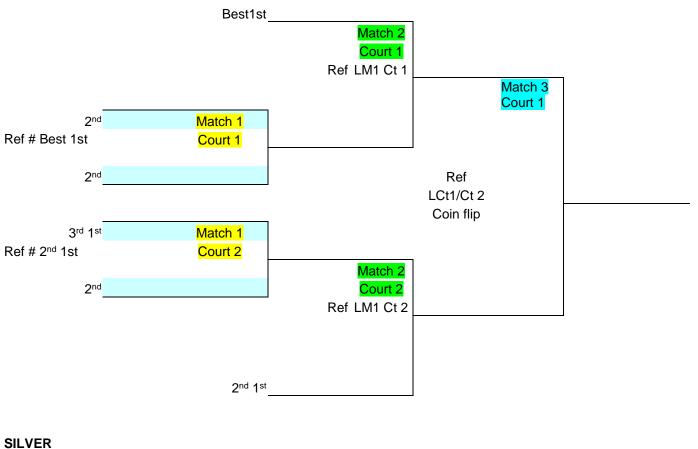

|                |              |                |              |                |              |                |              |                |              |                |
| Point Dif |              |                |              |                |              |                |              |                |              |                |              |                |
| Won       |              |                |              |                |              |                |              |                |              |                |              |                |
| Loss      |              |                |              |                |              |                |              |                |              |                |              |                |