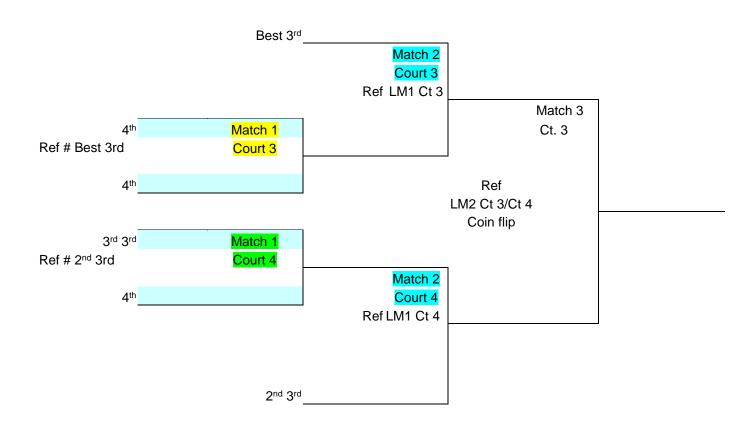

|                |              |                |              |                |              |                |              |                |              |                |
| Point Dif |              |                |              |                |              |                |              |                |              |                |              |                |
| Won       |              |                |              |                |              |                |              |                |              |                |              |                |
| Loss      |              |                |              |                |              |                |              |                |              |                |              |                |