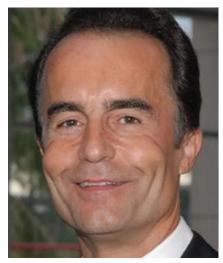

## DR. BERND WOLLSCHLAEGER

The Jewish Journey of a Nazi's Son

After growing up in Germany in the shadow of his father, a highly-decorated World War II tank commander and Nazi officer, Dr. Wollschlaeger converted to Judaism, emigrated to Israel, and served in the Israel Defense Forces as a medical officer.