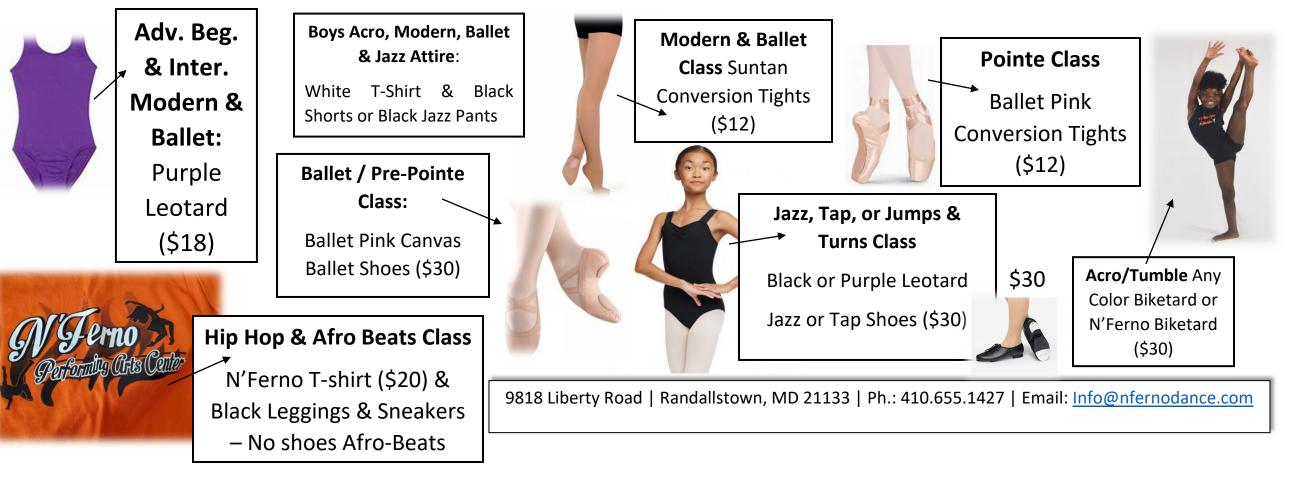

## N'Ferno PAC – Pre-Teen Program Class Attire

N'Ferno believes that uniforms foster a more structured and disciplined class environment, which in turn promotes a more positive classroom atmosphere. It is also exceedingly important for our teachers to be able to adequately see their students' bodies in order to promote and aid in developing proper body alignment, correct muscular development and to help with preventing injuries. Dress code (both hair & attire) will be STRICLY enforced throughout the dance season.

N'Ferno strives to produce dancers that have a sense of discipline and focus. This means we MUST present ourselves in a professional manner and it starts with our dancer's appearance. Attending class properly dressed and looking professional dictates your dancer's classroom experience, creating a level of respect for themselves and to the instructor.

All items listed may be purchased directly from N'Ferno's website <u>www.nfernodance.com</u> Please visit the <u>Shopping Cart</u> Tab for pricing