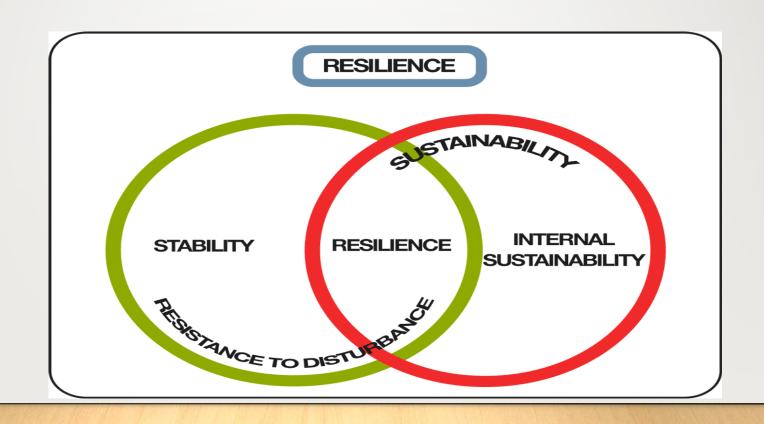

### THE ABSOLUTE POWER OF RESILIENCE

PRINCIPLES OF RESILIENCE

- Cultivate a belief in your ability to cope
- Stay connected with sources of support
- Talk about it
- Be helpful to others

- Activate positive emotion
- Cultivate an attitude of survivorship
- Seek meaning