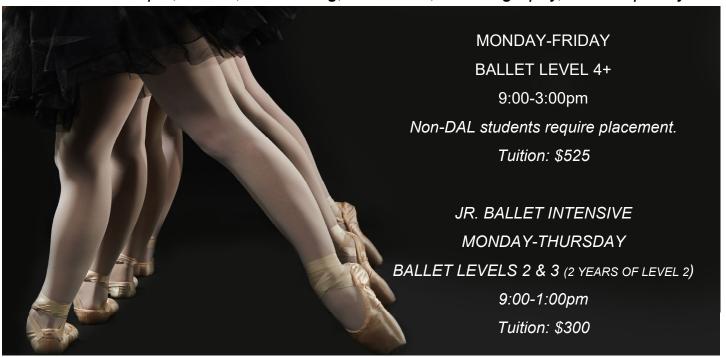

# Level 4+

Monday-Friday

9:00am-1:00pm

1 Week:\$360

2 Week with Performance: \$1080, 9:00-3:30pm

2 Week: \$700

-Dancers must attend two weeks to participate in the performance.

Final Performance at

Gorton Center Theatre, July 24th

# Level 3

Monday-Thursday

9:00am-12:00pm

1 Week: \$220

2 Week: \$430

2 Week with Performance:\$585, 9:00-1:30pm\*

\*Dress Rehearsal: Friday 7/22, 9:00am-11:00am at DAL

-Dancers must attend two weeks to participate in the performance.