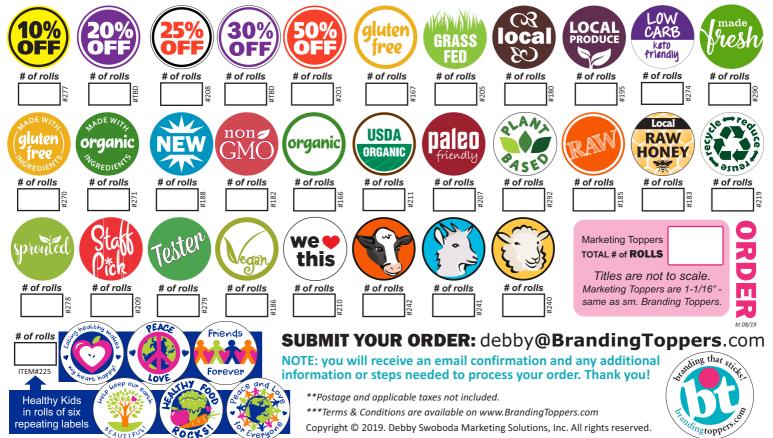

MARKETING TOPPERS are "feature / benefit" semi-gloss labels: 1-1/16" round designed to bring attention to product and service attributes. Order by the roll - no minimum roll amount required: \$35 per roll\*\* of 3000 (members) \$40 per roll\*\* of 3000 (non-members)