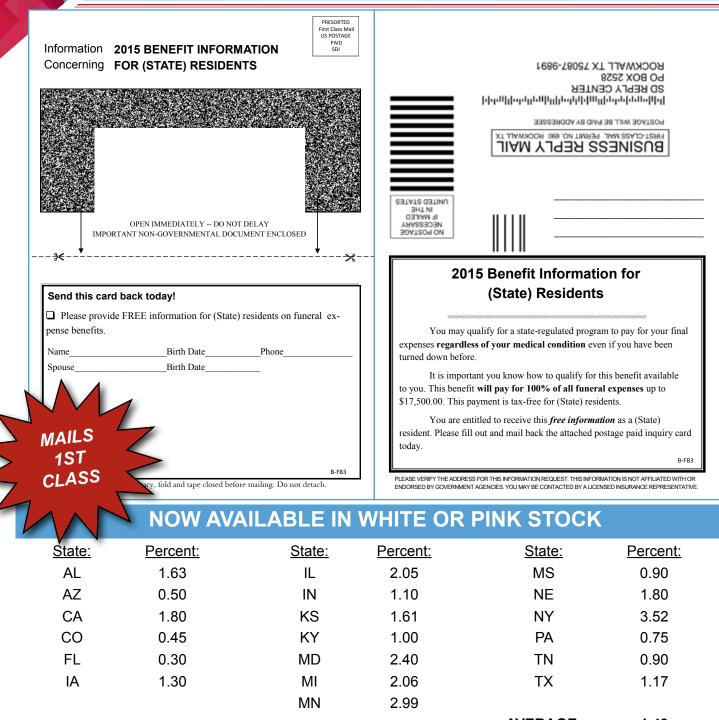

#### 2015 BENEFIT INFORMATION FOR {STATE} RESIDENTS

You may qualify for a state-regulated program to pay for your final expense REGARDLESS OF YOUR MEDICAL CONDITION even if you have been turned down before

It is important you know how to qualify for this benefit available to you. This benefit will pay for 100% of all funeral expense up to \$15,000. This payment is tax-free for {STATE} residents.

You are entitled to receive this FREE INFORMATION as a resident of {STATE}. Please return this postage-paid inquiry card today.

( ) YES! Please provide FREE INFORMATION for  $\{STATE\}$  residents regarding funeral expense benefits.

| Name          | Sample FB3     |
|---------------|----------------|
| Date of Birth |                |
| Spouse        | John Q. Sample |
| Date of Birth | 123 Main St.   |
| Phone         | City, ST 12345 |
|               |                |

PLEASE VERIFY ADDRESS AND PHONE # NOT AFFILIATED WITH OR ENDORSED BY ANY GOVERNMENT AGENCY

PLEASE VERIFY ADDRESS AND PHONE # NOT AFFILIATED WITH OR ENDORSED BY ANY GOVERNMENT AGENCY

| State: | Percent: | State: | Percent: | State:   | Percent: |
|--------|----------|--------|----------|----------|----------|
| AK     | 2.37     | IN     | 1.40     | OK       | 1.83     |
| DE     | 1.30     | KS     | 0.90     | PA       | 1.27     |
| FL     | 1.20     | MD     | 1.55     | ТХ       | 0.60     |
|        |          | ОН     | 2.24     |          |          |
|        |          |        |          | AVERAGE: | 1.47     |
|        |          |        |          |          |          |

As of 10/30/14

Nebraska, Texas , Utah, Washington, & Wisconsin require special disclaimers.

## FINAL EXPENSE RESPONSE RATES

AVERAGE: 1.49

As of 10/30/14

Nebraska, Texas, Utah, Washington, & Wisconsin require special disclaimers.

### Suggested demographics: Ages 50-75/ Under \$50K estimated income

Please note: Response rates are only averages and cannot be guaranteed. Response rates are based on any mailings sent out in the last year in those states. States not shown have not been mailed with this mailer in the past 6 months.

### National Average - 1.49%