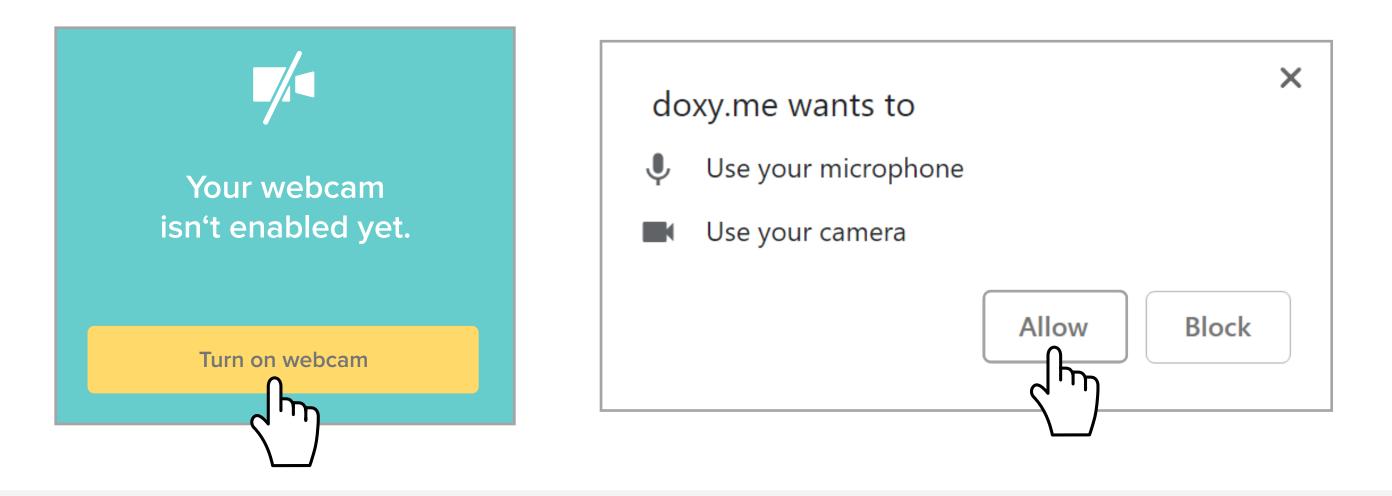

## Allow your browser to use your webcam and microphone

5 Your care provider will start your visit