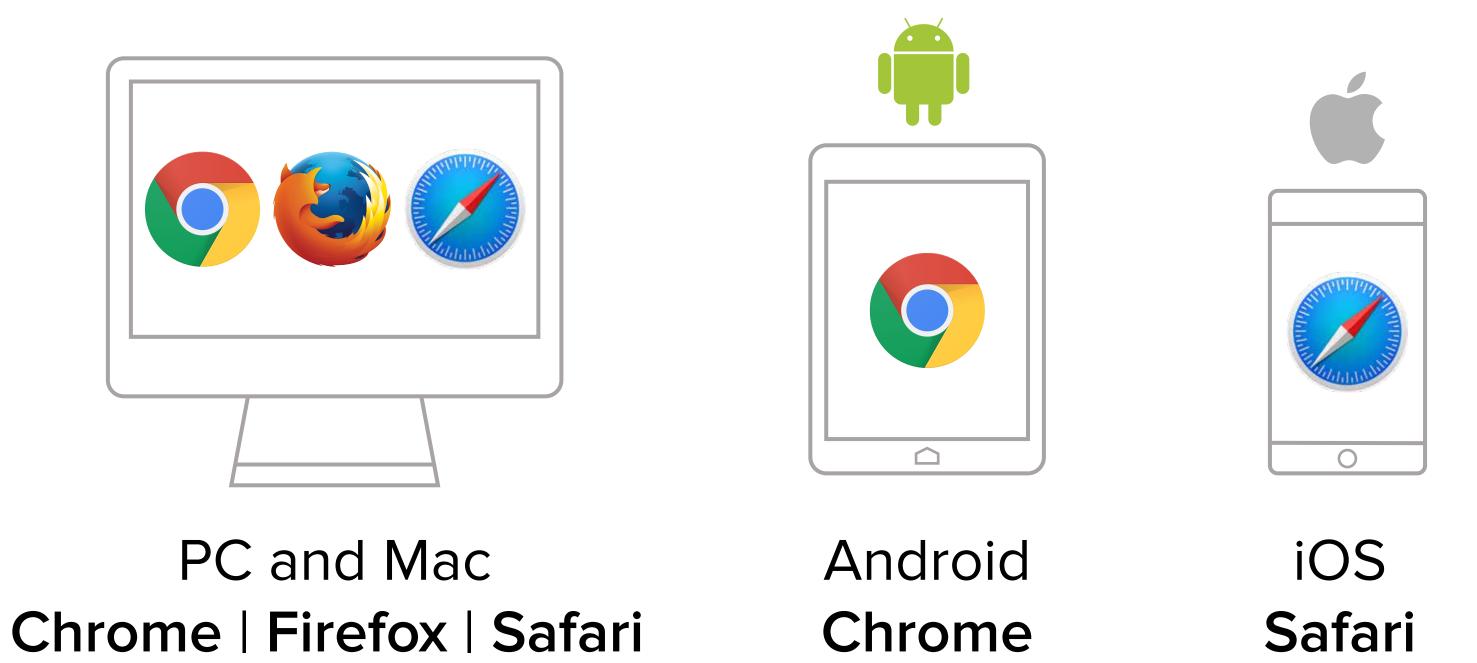

## How to check in for your video visit

Use a computer or device with camera/microphone

4

OR go to www.balancemd.net and Click on the 'Patient Information' tab Scroll to the bottom left and click on the link with Ashly Gray's photo