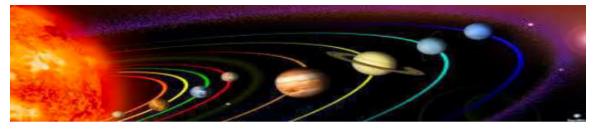

## Affirmation 2 :

1 **GOD** created 2 Universe and selected Humankind to become Custodian of the physical Universe.

When **1 GOD** created the Universe it was divided into 2 parts: the 'Physical Universe' (PU) and the 'Spiritual Universe' (SU). Our body lives in the 'P U'. Our Soul commutes (Reincarnation) between both Universes' to end up staying in the 'Spiritual Universe' as Angel (Immortality). The body's' immortality comes via mating, multiplying and having, raising children.

**1 GOD** created pulsating, bright, fiery 'Sun Stars'. These Sun Stars gave birth to orbiting Planets creating Solar Systems.

**1 GOD** created the Physical Universe slightly imperfect. **1 GOD** created a cycle of '**Beginning** & **End** & **Recycling**'(**B**&**E**&**R**). Everything in the expanding physical Universe has a beginning & an end with the leftovers being recycled. This imperfection & the cycle 'B&E&R led to the creation of 'Evolution'. **1 GOD** created 'Evolution' to ensure that their is on going changes happening in the Universe. Humankind needs to accept that change is ongoing, always! Evolution operates by using 'Trial & Error' to tackle challenges. Humankind is to 'Plagiarize' Evolution.