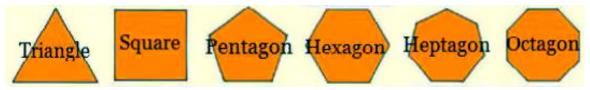

Numbers are used in geometric design: 3 sided Triangle, 4 sided Square, Rectangular, 5 sided Pentagon, 6 sided Hexagon, 7 sided Heptagon (symbol of 1 FAITH), 8 sided Octagon. Square<sup>2</sup> (2 dimensional), Cube<sup>3</sup> (3 dimensional), Cone, Cylinder...