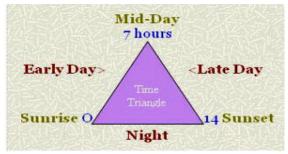

# Time-Triangle:

Day start: O hours Sunrise ~ from 0-7 hours is Early Day 7 hours is Mid-Day ~ from 7-14 hours is Late Day 14 hours is Sunset ~ from 14-21 hours is Night

Mandatory Night-curfew from 14-21h (C.G. Klock). Night-curfew is enforced by the Shire. Night-curfew because our body is not meant to be nocturnal!