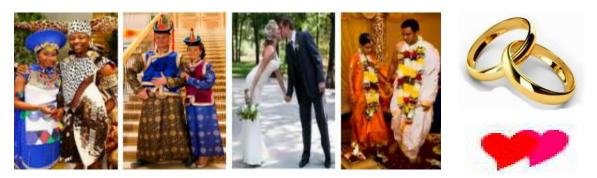

HE and SHE join in Holy Matrimony to start a family. Fulfilling their destiny. HE, SHE establish a Family!

HE is Father Provider, Protector. SHE is Mother Carer, Home maker. There is no mating, no Holy Matrimony, no starting a family, no living together, no raising children for sexual disability afflicted. They are quarantined.

Past selection of 'Bride and Groom' relied on: elitism, greed, lust... This led to inbreeding (undesirable). Bride and Groom selection by the community is better. During their 1 year 'CE'service (Community Emergency) every 17 year old SHE and 18 year old HE are evaluated (capable to multiply, capable to parenting, racial integrity, provincial diversity) and selected to enter a 'Holy-Matrimony' contract (H-M).

The 'H-M' contract allows for 1 HE and 1 SHE to mate and multiply. The 'Holy-Matrimony Contract' has a beginning and an end. It begins on Wedding Day by signing. It ends when the youngest child completes age 14. Breaking the contract (Adultery..) is criminal. **MS R4-R5** 

Support the concept of a Family unit and Communal living. For Bride and Groom selection use 'CE' (Community Emergency) service. Every 17 year old SHE and 18 year HE are evaluated (capable to multiply, capable to parenting, racial integrity, provincial diversity) and selected to enter a 'Holy-Matrimony contract. Breaking the contract ( Adultery..) is criminal.