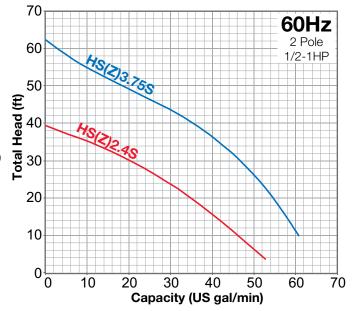

#### HS2.4S / 3.75S

HSZ2.4S / 3.75S

| Model   | Motor Output<br>(HP) | Phase  | Discharge<br>Bore<br>(inch) | Cable<br>Length<br>(ft) | Dimension (inch) |          | Continuous Running | Shipping<br>Weight |
|---------|----------------------|--------|-----------------------------|-------------------------|------------------|----------|--------------------|--------------------|
|         |                      |        |                             |                         | Diameter         | Height   | Water Level (inch) | (lbs.)             |
| HS2.4S  | 1/2                  | Single | 2                           | 20                      | 10 1/16          | 12 15/16 | 3 1/2              | 30                 |
| HS3.75S | 1                    | Single | 3                           | 32                      | 12 7/16          | 15 1/4   | 3 1/2              | 49                 |

| Model    | Motor Output<br>(HP) | Phase  | Discharge<br>Bore<br>(inch) | Cable<br>Length<br>(ft) | Dimension (inch) |         | **Pump Starting    | Shipping<br>Weight |
|----------|----------------------|--------|-----------------------------|-------------------------|------------------|---------|--------------------|--------------------|
|          |                      |        |                             |                         | *Diameter        | *Height | Water Level (inch) | (lbs.)             |
| HSZ2.4S  | 1/2                  | Single | 2                           | 20                      | 13 1/2           | 15 1/8  | 15 1/8             | 30                 |
| HSZ3.75S | 1                    | Single | 3                           | 32                      | 13 1/2           | 17 1/2  | 17 1/2             | 49                 |