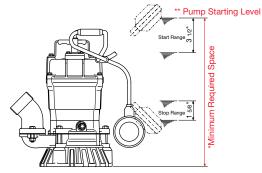

| Model    | Motor Output<br>(HP) | Phase  | Discharge<br>Bore<br>(inch) | Cable<br>Length<br>(ft) | Dimension (inch) |         | **Pump Starting    | Shipping<br>Weight |
|----------|----------------------|--------|-----------------------------|-------------------------|------------------|---------|--------------------|--------------------|
|          |                      |        |                             |                         | *Diameter        | *Height | Water Level (inch) | (lbs.)             |
| HSZ2.4S  | 1/2                  | Single | 2                           | 20                      | 13 1/2           | 15 1/8  | 15 1/8             | 30                 |
| HSZ3.75S | 1                    | Single | 3                           | 32                      | 13 1/2           | 17 1/2  | 17 1/2             | 49                 |

\*Minimum Required Space

\*\*Please refer HSZ dimension drawing above