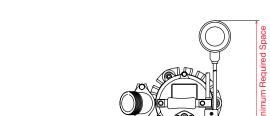

#### HS2.4S / 3.75S

HSZ2.4S / 3.75S

| Model   | Motor Output<br>(HP) | Phase  | Discharge<br>Bore<br>(inch) | Cable<br>Length<br>(ft) | Dimension (inch) |          | Continuous Running | Shipping<br>Weight |
|---------|----------------------|--------|-----------------------------|-------------------------|------------------|----------|--------------------|--------------------|
|         |                      |        |                             |                         | Diameter         | Height   | Water Level (inch) | (lbs.)             |
| HS2.4S  | 1/2                  | Single | 2                           | 20                      | 10 1/16          | 12 15/16 | 3 1/2              | 30                 |
| HS3.75S | 1                    | Single | 3                           | 32                      | 12 7/16          | 15 1/4   | 3 1/2              | 49                 |

\*Minimum Required Space

\*\*Please refer HSZ dimension drawing above