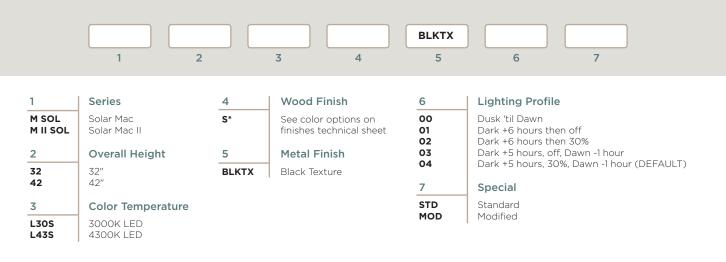

nized anchor bolts and fasteners and a ridged concrete pour template.

**SOLAR MODULE**: Panel integrated into the top cap encapsulated in a high impact, UV resistant, polycarbonate. Battery is rated to  $-4^{\circ}F$  winter rating.

**OPTICAL SYSTEM**: Three high-output LEDs with a combined lumen output of 130 lumens in 3000K or 4300K with a 50,000 hour L70 life.

**FINISHES AND MATERIALS**: Woods are finished with a low VOC waterborne matte exterior finish containing UV and mildew inhibitors. All aluminum parts are polyester powder coat painted.



HARDWARE: Fasteners are stainless steel. Anchor bolt kits are hot dip galvanized.









Standard Concrete Foundation or Optional Screw-In Bollard Foundation<sup>(1)</sup>



# ORDERING GUIDE: EXAMPLE: M II SOL-42-L435-51-BLKTX-00-SCW