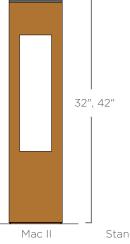

# Mac Sol Solar Powered LED Bollard

# **SPECIFICATIONS:**

**HOUSING**: Solid wood bollard is assembled through glulam construction and precision machined using CNC technology. Adhesive complies with ASTM D-2559 glulam construction specifications for extreme exposed weather conditions and is waterproof and rated for wet or dry use exposure.

Glulam wood is fastened to a concrete anchor bolt base with concealed hardware accessible from top access plate. Anchor bolt kit includes (4) hot dip galvanized anchor bolts and fasteners and a ridged concrete pour template.