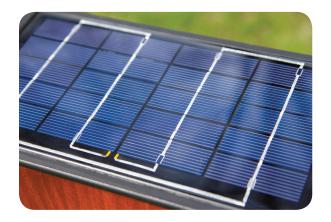

**SOLAR MODULE**: Panel integrated into the top cap encapsulated in a high impact, UV resistant, polycarbonate. Battery is rated to  $-4^{\circ}F$  winter rating.

**OPTICAL SYSTEM**: Three high-output LEDs with a combined lumen output of 130 lumens in 3000K or 4300K with a 50,000 hour L70 life.