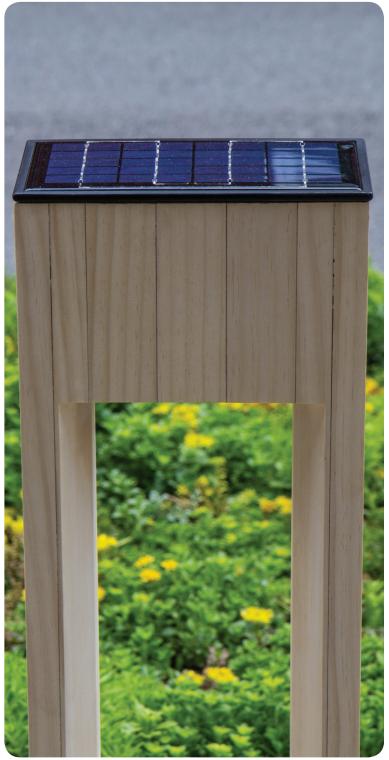

#### FIXTURE TYPE: \_

PROJECT NAME:

Glulam solid wood bollard with solar powered LED light source.

# **SPECIFICATIONS:**

**HOUSING**: Solid wood bollard is assembled through glulam construction and precision machined using CNC technology. Adhesive complies with ASTM D-2559 glulam construction specifications for extreme exposed weather conditions and is waterproof and rated for wet or dry use exposure.

**SOLAR MODULE**: Panel integrated into the top cap encapsulated in a high impact, UV resistant, polycarbonate. Battery is rated to  $-4^{\circ}F$  winter rating.

**OPTICAL SYSTEM**: Three high-output LEDs with a combined lumen output of 130 lumens in 3000K or 4300K with a 50,000 hour L70 life.