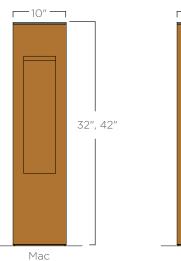

# Mac Sol Solar Powered LED Bollard

# **SPECIFICATIONS:**

**HOUSING**: Solid wood bollard is assembled through glulam construction and precision machined using CNC technology. Adhesive complies with ASTM D-2559 glulam construction specifications for extreme exposed weather conditions and is waterproof and rated for wet or dry use exposure.

Glulam wood is fastened to a concrete anchor bolt base with concealed hardware accessible from top access plate. Anchor bolt kit includes (4) hot dip galvanized anchor bolts and fasteners and a ridged concrete pour template.