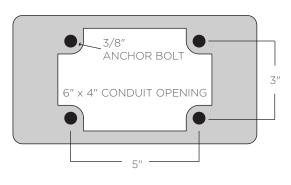

Glulam wood is fastened to a concrete anchor bolt base with concealed hardware accessible from top access plate. Anchor bolt kit includes (4) hot dip galvanized anchor bolts and fasteners and a ridged concrete pour template.