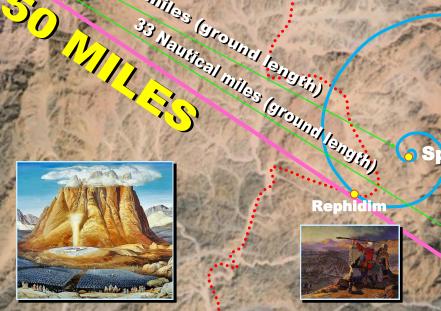

1967 + 50 Years = 2017 (Revelation 12 Sign of Virgo)

1948 + 70 Years = 2018 (70 AD + 1948 Years = 2018).

1:00

Mt. Sinai

tar of Moses

olden Calf

2) From the Nuweiba crossing point to the Split Rock of Horeb: 33 Nautical miles (ground length)

3) From the crossing of the Red Sea on the Arabian side to Mt. Horeb: 33 Nautical miles (ground length)

4) From the Split Rock of Horeb to the Golden Calf Altar: 12.12 Nautical Miles (map length) 322° Heading

7) From Mt. Sinai to the Split Rock of Horeb where the water flowed and smoothed over the rocks beyond the base of Rock: **1776 Kilometers** 

1) From the Nuweiba Red Sea crossing point to the Cleft of Rock where יהוה met 70+ Elders: 50 miles (ground length)