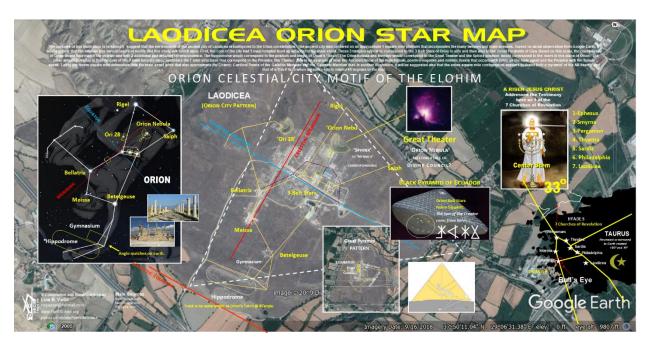

Then from a North-South Perspective, it would appear that the entire Environ also construes a 'Pyramid'. What is suggested next is Speculation but if the Patterns and Associations thus far, have been valid, then it would stand to Reason that perhaps the following is also. Assuming a 'Pyramid' Motif exists in the Laodicea Topography, if one Superimposes the Pattern of the Great Pyramid with its Cross-Section shown to display the King's Chamber, the Queen's Chamber and the 'Pit', the Orientation in which the Ley-Lines of the Orion Constellation outline superimposed on the entirety of the Environ appears to match that of the Great Pyramid. Thus, one can ascertain that the Martian Motif was Ingeniously Fashioned into a Design not easily discerned as most others are.

### A Masquerading

The entire Tel of Laodicea that is as a 'PYRAMID' and 'Pointed' Shape Plateau would constitute the massive D&M Pentagon. Then the Pleiadian 7-Pyramid City would constitute the core of the 7 Structures in the Center of the City. This then would leave the best for last, that is the Face of Ala-Lu. How is it seen? Again, this following correlation might be highly suggestive, but one doubts it. Consider that if one rotates the entire Plateau 45 degrees Northeast, the apparent 'Face of Laodicea' emerges. Amazingly, the Star Ori 28 would correspond to the Right Eye, which by the way is oriented towards the South as to depict the Lower Eye Portion.

One can Reasonably Conclude that the Designers of the Environ of Laodicea had its LAYOUT match such a Multifaceted Array, Astronomically to the Constellation of Orion and more. There was an Overlay of Correspondences with the Star Cluster of the Pleiades that constituted the 'Nose' in the Face of Mars. One is saying that all this was Cryptically Encoded in the Heart of the city with its Temples and Measurements. It also amazingly suggests the Cross-Section of the Great Pyramid with its Chambers and thus the All-Seeing Eye of Lucifer. This Site alone would then dispel any doubt that the Face of Face, that of Ala-Lu is that of Lucifer, the Devil as he is described in Revelation12.