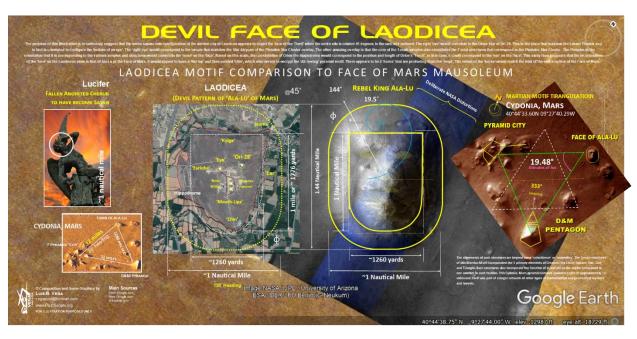

### A Masquerading

The entire Tel of Laodicea that is as a 'PYRAMID' and 'Pointed' Shape Plateau would constitute the massive D&M Pentagon. Then the Pleiadian 7-Pyramid City would constitute the core of the 7 Structures in the Center of the City. This then would leave the best for last, that is the Face of Ala-Lu. How is it seen? Again, this following correlation might be highly suggestive, but one doubts it. Consider that if one rotates the entire Plateau 45 degrees Northeast, the apparent 'Face of Laodicea' emerges. Amazingly, the Star Ori 28 would correspond to the Right Eye, which by the way is oriented towards the South as to depict the Lower Eye Portion.

Then the Left Eye would correspond to the Star Atlas in the Pleiades Motif overlay. Also amazing is that then the entire Pleiades Motif Overlay at the core of the City would constitute the Bridge of the 'Nose' of this 'Face' configuration. Whose Face is it? If one just outlines the Edges of the Laodicean Plateau on which the entire Square Mile still exists to this day, and then one thickens the Lines for a better Visualization, the Amazing Revelation is that of a 'Face', and that of a 'Devil' Face staring back. The Devil Face has a pointed Chin and a pointed Left Ear that matches the Hippodrome. Then the 'Face' has 2 Horns Stubs on either end of the Top Ridge that would correspond to the Forehead and one smaller horn in the middle of the Head.

Perhaps many would argue that one is just having a really good case of Pareidolia. This is the condition where one sees 'Faces' in Inanimate Objects, Clouds, and the like. It could be the case as that is what was argued by the 'Scientists' at NASA, at least some until Google Mars came alone. The ability to calculate the Cydonia Site and other places make such an excuse now be Mathematically Laughable. The Sacred Geometry that is occurring there at Cydonia, Mars is beyond belief and testifies that 'Life on Mas' did exist at a Prior Time. What is Astonishing is that the approximate 1 Mile Distance of the 'Face of Laodicea', from the Top of 'Head' to the 'Chin' approximately matches that of the Inner Edges of the Face of Mars.

One could then argue that such a Face of Lucifer Correspondence might be coincidence or an Anomaly, which could be, but one doubts it based on prior studies. The Determining Factor would be how the casing around the Face of Mars makes it approximately 1 Nautical Mile wide, for example. Well, if one takes the limit of the 'Horns' at the Top of the Head of this 'Devil Face' of Laodicea, it just so happens that if a circumference is delineated from that diameter, it is exactly matching with that of the Face of Mar's outer chasing.

One can Reasonably Conclude that the Designers of the Environ of Laodicea had its LAYOUT match such a Multifaceted Array, Astronomically to the Constellation of Orion and more. There was an Overlay of Correspondences with the Star Cluster of the Pleiades that constituted the 'Nose' in the Face of Mars. One is saying that all this was Cryptically Encoded in the Heart of the city with its Temples and Measurements. It also amazingly suggests the Cross-Section of the Great Pyramid with its Chambers and thus the All-Seeing Eye of Lucifer. This Site alone would then dispel any doubt that the Face of Face, that of Ala-Lu is that of Lucifer, the Devil as he is described in Revelation12.