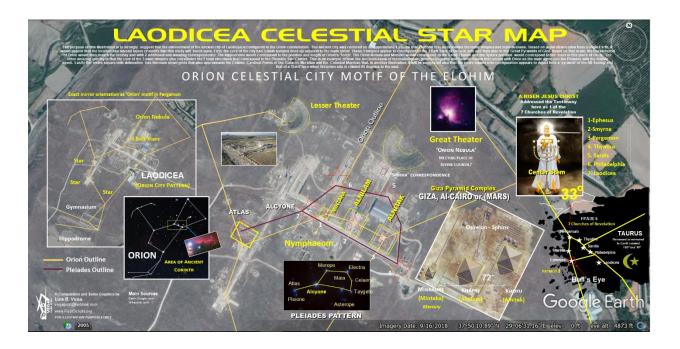

The purpose of this study is to examine from a Top View, one of the particular 7 Churches of Asia, Laodicea, as depicted in the Book of Revelation from an Astronomical Perspective. One will be using Astro-Archeology as a Method to see if the Layout of this Ancient City, built upon an elevated Tel, wherein the last 'Testimony' or Assembly to Jesus was situated, had the same Cydonia, Martian Triangulation layout. What this study will strongly suggest is that the entire Environ of a Square Mile is mirrored, nearly exactly, in terms of Size and Measurement to that of the Face of Mars Anomaly. Furthermore, this entire Plain is configured to the Constellation of Orion with the Pleiades superimposed, suggesting a Male-Female Polarity.

It functions to achieve the 'Oneness', Unity and all the 'Energy' associated with such a Location, etc. In the continued quest to decipher the Modern Layouts of the World's Capital, the Evidence has led to Ancient Sites as well and to the 7 Churches of Asia as a Case Study. In particular, the Locale of Laodicea is unique from all the other 6 Testimonies to Jesus Christ as upholding the 'Light' and 'Life' of Christ on Earth. Such were as a 'Menorah' as Jesus Himself described the 7 Churches, Jesus being the Servant Stem, etc. Astronomically, the 7 Churches were referenced as 'Stars' and thus to the Pleiades as Jesus would then be the complementary 'Orion'. The last Living Apostle, John would then be correlating to the type of the Bride and that of the Moon.

This Ratio is in relation to the Topographical Layout of the 7 Churches corresponding then to the size of the Earth. What is different at Laodicea is that there is not the usual Triangulation of Cydonia, Mars that consists of the Face of Ala-Lu, the 7 Pyramid City and the Giant D&M Pentagon. However, the Orion-to-Pleiades Motif is constructed at the core of the City with its 3 main Temples adjacent the Main Avenue running North to South. In fact, the 3 Temples are in relative size proportion to the 3 Great Pyramids of Giza and thus correspond to the 3 Belt Stars of Orion. This Core Area of Laodicea was referred to as the Nymphaeum. Furthermore, based on this Giza Plateau correlation, the Middle Temple has a Causeway that runs to the Sphinx and the adjacent Osireion. So too at Laodicea, such a Ley-Line corresponds to a Building Complex, smaller in size that is also adjacent to the Great Theater.

#### A Defacing

As to the Orion Motif, this 'Sphinx' and Building corresponds to Orion's Member, as the Sphinx in Egypt is cryptically, not known as such, nor has it been considered in the Orion Belt Stars to Giza Pyramid correlation. What is further astonishing, is that the Great Theater and the Lesser Theater, Astronomically corresponds to Orion amazingly. The Great Theater corresponds to the spectacular Orion Nebula. One wonders if such a Composition does exist in Heaven wherein the 'Divine Council' meets at such a place as did the Laodiceans in the Great Theater. Biblically speaking, there are glimpses of how in Heaven, there are Times when there has been a Great Assembly gathered.

If one superimposes the entirety of the Orion Constellation Outline, the area of Orion's 'Torch' approximately matches the length and positioning on Earth of the hippodrome and Gymnasium Building. This cannot be mere a Coincidence or an Anomaly. In terms of how the Pleiades was factored in, the layout of the City was very ingeniously done as the Motif is Cryptically Superimposed in the case for Laodicea. The Pleiades outline can thus also be fashioned to correspond to the 3 Temples that made up a total of 7 Structures at this Core Area. Other temples then correlated to the Stars of Atlas and Alcyone as the Pleiades Motif is laid-out in a North to South Orientation.