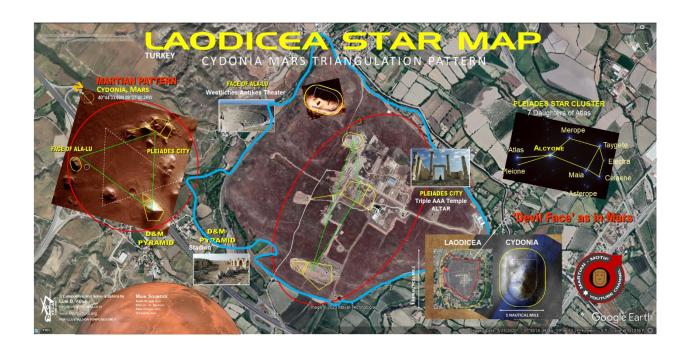

This Ratio is in relation to the Topographical Layout of the 7 Churches corresponding then to the size of the Earth. What is different at Laodicea is that there is not the usual Triangulation of Cydonia, Mars that consists of the Face of Ala-Lu, the 7 Pyramid City and the Giant D&M Pentagon. However, the Orion-to-Pleiades Motif is constructed at the core of the City with its 3 main Temples adjacent the Main Avenue running North to South. In fact, the 3 Temples are in relative size proportion to the 3 Great Pyramids of Giza and thus correspond to the 3 Belt Stars of Orion. This Core Area of Laodicea was referred to as the Nymphaeum. Furthermore, based on this Giza Plateau correlation, the Middle Temple has a Causeway that runs to the Sphinx and the adjacent Osireion. So too at Laodicea, such a Ley-Line corresponds to a Building Complex, smaller in size that is also adjacent to the Great Theater.

The Great Theater faces 'down' as in Orion or to the Northeast Direction on the plain in which Laodicea was constructed. Moreover, what further lends Evidence that such a City Construct was deliberately designed and Configured to match Orion. Laodicea had 2 main Avenues. These Avenues ran Perpendicular to each other. And upon the Celestial Comparison in Orion, they match with the Ecliptic and the Meridian as positioned from Earth. And there is more. If one does look-up Laodicea on Google Earth and Zooms-In on the Environ, one will notice how the Hippodrome and Gymnasium Building there, off to the Edge on the Western Side. Why there?

If one superimposes the entirety of the Orion Constellation Outline, the area of Orion's 'Torch' approximately matches the length and positioning on Earth of the hippodrome and Gymnasium Building. This cannot be mere a Coincidence or an Anomaly. In terms of how the Pleiades was factored in, the layout of the City was very ingeniously done as the Motif is Cryptically Superimposed in the case for Laodicea. The Pleiades outline can thus also be fashioned to correspond to the 3 Temples that made up a total of 7 Structures at this Core Area. Other temples then correlated to the Stars of Atlas and Alcyone as the Pleiades Motif is laid-out in a North to South Orientation.

Then from a North-South Perspective, it would appear that the entire Environ also construes a 'Pyramid'. What is suggested next is Speculation but if the Patterns and Associations thus far, have been valid, then it would stand to Reason that perhaps the following is also. Assuming a 'Pyramid' Motif exists in the Laodicea Topography, if one Superimposes the Pattern of the Great Pyramid with its Cross-Section shown to display the King's Chamber, the Queen's Chamber and the 'Pit', the Orientation in which the Ley-Lines of the Orion Constellation outline superimposed on the entirety of the Environ appears to match that of the Great Pyramid. Thus, one can ascertain that the Martian Motif was Ingeniously Fashioned into a Design not easily discerned as most others are.