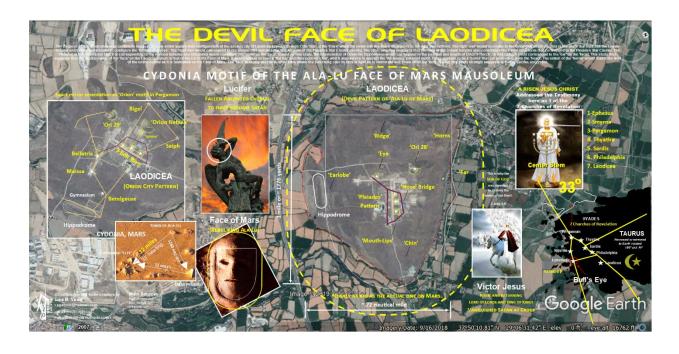

### A Masquerading

The entire Tel of Laodicea that is as a 'PYRAMID' and 'Pointed' Shape Plateau would constitute the massive D&M Pentagon. Then the Pleiadian 7-Pyramid City would constitute the core of the 7 Structures in the Center of the City. This then would leave the best for last, that is the Face of Ala-Lu. How is it seen? Again, this following correlation might be highly suggestive, but one doubts it. Consider that if one rotates the entire Plateau 45 degrees Northeast, the apparent 'Face of Laodicea' emerges. Amazingly, the Star Ori 28 would correspond to the Right Eye, which by the way is oriented towards the South as to depict the Lower Eye Portion.

Then the Left Eye would correspond to the Star Atlas in the Pleiades Motif overlay. Also amazing is that then the entire Pleiades Motif Overlay at the core of the City would constitute the Bridge of the 'Nose' of this 'Face' configuration. Whose Face is it? If one just outlines the Edges of the Laodicean Plateau on which the entire Square Mile still exists to this day, and then one thickens the Lines for a better Visualization, the Amazing Revelation is that of a 'Face', and that of a 'Devil' Face staring back. The Devil Face has a pointed Chin and a pointed Left Ear that matches the Hippodrome. Then the 'Face' has 2 Horns Stubs on either end of the Top Ridge that would correspond to the Forehead and one smaller horn in the middle of the Head.

Perhaps many would argue that one is just having a really good case of Pareidolia. This is the condition where one sees 'Faces' in Inanimate Objects, Clouds, and the like. It could be the case as that is what was argued by the 'Scientists' at NASA, at least some until Google Mars came alone. The ability to calculate the Cydonia Site and other places make such an excuse now be Mathematically Laughable. The Sacred Geometry that is occurring there at Cydonia, Mars is beyond belief and testifies that 'Life on Mas' did exist at a Prior Time. What is Astonishing is that the approximate 1 Mile Distance of the 'Face of Laodicea', from the Top of 'Head' to the 'Chin' approximately matches that of the Inner Edges of the Face of Mars.

One could then argue that such a Face of Lucifer Correspondence might be coincidence or an Anomaly, which could be, but one doubts it based on prior studies. The Determining Factor would be how the casing around the Face of Mars makes it approximately 1 Nautical Mile wide, for example. Well, if one takes the limit of the 'Horns' at the Top of the Head of this 'Devil Face' of Laodicea, it just so happens that if a circumference is delineated from that diameter, it is exactly matching with that of the Face of Mar's outer chasing.

One can Reasonably Conclude that the Designers of the Environ of Laodicea had its LAYOUT match such a Multifaceted Array, Astronomically to the Constellation of Orion and more. There was an Overlay of Correspondences with the Star Cluster of the Pleiades that constituted the 'Nose' in the Face of Mars. One is saying that all this was Cryptically Encoded in the Heart of the city with its Temples and Measurements. It also amazingly suggests the Cross-Section of the Great Pyramid with its Chambers and thus the All-Seeing Eye of Lucifer. This Site alone would then dispel any doubt that the Face of Face, that of Ala-Lu is that of Lucifer, the Devil as he is described in Revelation12.