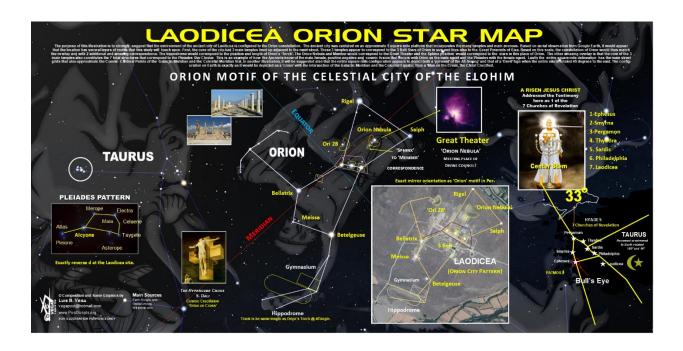

This Ratio is in relation to the Topographical Layout of the 7 Churches corresponding then to the size of the Earth. What is different at Laodicea is that there is not the usual Triangulation of Cydonia, Mars that consists of the Face of Ala-Lu, the 7 Pyramid City and the Giant D&M Pentagon. However, the Orion-to-Pleiades Motif is constructed at the core of the City with its 3 main Temples adjacent the Main Avenue running North to South. In fact, the 3 Temples are in relative size proportion to the 3 Great Pyramids of Giza and thus correspond to the 3 Belt Stars of Orion. This Core Area of Laodicea was referred to as the Nymphaeum. Furthermore, based on this Giza Plateau correlation, the Middle Temple has a Causeway that runs to the Sphinx and the adjacent Osireion. So too at Laodicea, such a Ley-Line corresponds to a Building Complex, smaller in size that is also adjacent to the Great Theater.

#### A Defacing

As to the Orion Motif, this 'Sphinx' and Building corresponds to Orion's Member, as the Sphinx in Egypt is cryptically, not known as such, nor has it been considered in the Orion Belt Stars to Giza Pyramid correlation. What is further astonishing, is that the Great Theater and the Lesser Theater, Astronomically corresponds to Orion amazingly. The Great Theater corresponds to the spectacular Orion Nebula. One wonders if such a Composition does exist in Heaven wherein the 'Divine Council' meets at such a place as did the Laodiceans in the Great Theater. Biblically speaking, there are glimpses of how in Heaven, there are Times when there has been a Great Assembly gathered.

There are the 24 Elders depicted in the Book of Revelation, who are seated 'Around the Throne' of YHVH. Then Multitudes appear around the Throne during the Tribulation Period and in the Old Testament. There is the occurrence in which a Gathering of all of all the Angels, an 'Angelic Conference' is described in the book of Job, and wherein, Lucifer shows-up as well. There were also various Prophets given Glimpses of such a 'Divine Council'. The Lesser Theater corresponds to Star Ori 28. What is without a shadow of a doubt, telling is that the Orientation in which the theaters were situated match the orientation found in Orion. How could the Laodiceans know this?

The Great Theater faces 'down' as in Orion or to the Northeast Direction on the plain in which Laodicea was constructed. Moreover, what further lends Evidence that such a City Construct was deliberately designed and Configured to match Orion. Laodicea had 2 main Avenues. These Avenues ran Perpendicular to each other. And upon the Celestial Comparison in Orion, they match with the Ecliptic and the Meridian as positioned from Earth. And there is more. If one does look-up Laodicea on Google Earth and Zooms-In on the Environ, one will notice how the Hippodrome and Gymnasium Building there, off to the Edge on the Western Side. Why there?

If one superimposes the entirety of the Orion Constellation Outline, the area of Orion's 'Torch' approximately matches the length and positioning on Earth of the hippodrome and Gymnasium Building. This cannot be mere a Coincidence or an Anomaly. In terms of how the Pleiades was factored in, the layout of the City was very ingeniously done as the Motif is Cryptically Superimposed in the case for Laodicea. The Pleiades outline can thus also be fashioned to correspond to the 3 Temples that made up a total of 7 Structures at this Core Area. Other temples then correlated to the Stars of Atlas and Alcyone as the Pleiades Motif is laid-out in a North to South Orientation.