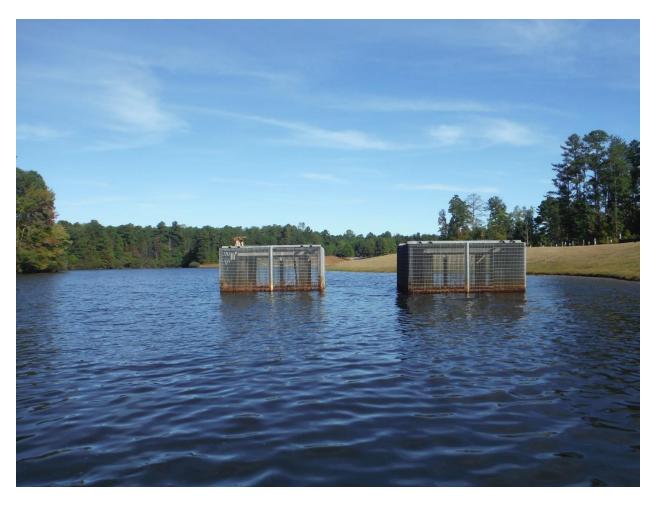

Dam Observations: Good with no significant changes, removed man-made debris build-up.

Comments: Today the lake looked to be in great condition. We removed a large amount of man-made debris from the shore line of the lake, and dam area, good fish activity noted, turtles spotted, no algae at this time.