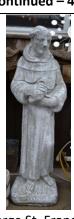

\*Discontinued – Last One\*

St. Francis Kneeling with Fawn A153C \$120.00 Size: 16" x 18" x 21"

St. Francis with Bible A153E \$235.00 HT: 36" W: 9" L: 12"

A154A Plain: \$110.00 Detailed: \$150.00 HT: 25"

Large St. Francis A153A \$285.00 HT:36" W: 9" \*Discontinued - 2 Left\*

\$105.00 HT:29" L: 13" W: 9"

**SM Celtic Cross** S409 \$55.00 HT: 18" W: 6"

Flowered Celtic Cross S411 \$75.00 HT: