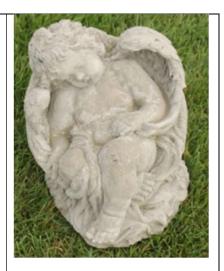

Angel In Heart Wings A622

\$15.00

L: 4.5" W: 4

Angel With Wings with Roses A628

\$25.00

L: 7" W: 5"

Baby Sleeping in Wings A127 \$65.00 HT: 6" W: 15"

Angel in Prayer A157 \$65.00 HT: 12" W: 9"