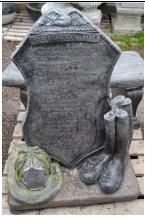

\*Discontinued - 4 Left

Fireman's Prayer S442 \$275.00 HT: 38" W: 28" \*Special Order\*

me strength to save some life, whatever be its age. Help me embrace a little child, before it is too late, or save an older person, from the horror of that fate. Enable me to be alert and hear the weakest shout and quickly and efficiently to put the fire out. I want to fill my calling, and to give the best in me, to guard my every neighbour and protect his property. And if according to my fate I am to lose my life, please bless with your protection, my children and my wife.