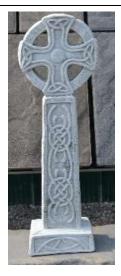

Large St. Francis A153A \$285.00 HT:36" W: 9" \*Discontinued - 2 Left\*

\$105.00 HT:29" L: 13" W: 9"

**SM Celtic Cross** S409 \$55.00 HT: 18" W: 6"

Flowered Celtic Cross S411 \$75.00 HT: