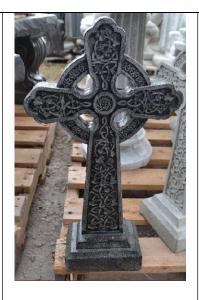

Large St. Francis A153A \$285.00 HT:36" W: 9" \*Discontinued - 2 Left\*

\$105.00 HT:29" L: 13" W: 9"

**SM Celtic Cross** S409 \$55.00 HT: 18" W: 6"

Flowered Celtic Cross S411 \$75.00 HT: