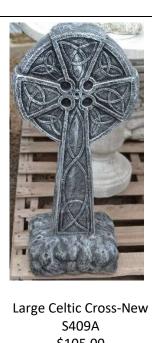

Large St. Francis A153A \$285.00 HT:36" W: 9" \*Discontinued - 2 Left\*

\$105.00 HT:29" L: 13" W: 9"

**SM Celtic Cross** S409 \$55.00 HT: 18" W: 6"

Flowered Celtic Cross S411 \$75.00 HT: