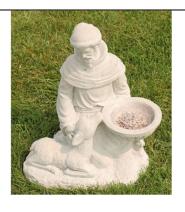

Large St. Francis A153A \$285.00 HT:36" W: 9" \*Discontinued - 2 Left\*

\$105.00 HT:29" L: 13" W: 9"

**SM Celtic Cross** S409 \$55.00 HT: 18" W: 6"

Flowered Celtic Cross S411 \$75.00 HT: