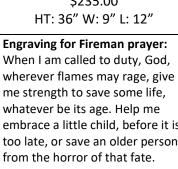

\*Discontinued – Last One\*

St. Francis Kneeling with Fawn A153C \$120.00 Size: 16" x 18" x 21"

St. Francis with Bible A153E \$235.00 HT: 36" W: 9" L: 12"

A154A Plain: \$110.00 Detailed: \$150.00 HT: 25"

\*Discontinued - 4 Left

Fireman's Prayer S442 \$275.00 HT: 38" W: 28" \*Special Order\*

me strength to save some life, whatever be its age. Help me embrace a little child, before it is too late, or save an older person, from the horror of that fate. Enable me to be alert and hear the weakest shout and quickly and efficiently to put the fire out. I want to fill my calling, and to give the best in me, to guard my every neighbour and protect his property. And if according to my fate I am to lose my life, please bless with your protection, my children and my wife.