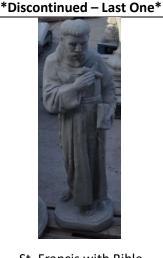

\*Discontinued – Last One\*

St. Francis Kneeling with Fawn A153C \$120.00 Size: 16" x 18" x 21"

St. Francis with Bible A153E \$235.00 HT: 36" W: 9" L: 12"

A154A Plain: \$110.00 Detailed: \$150.00 HT: 25"