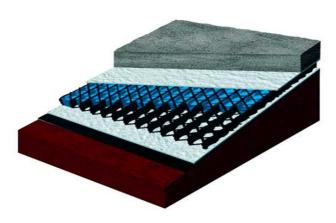

#### **BACKGROUND**

2007 product trial successful in solving heaving problems and re-specified to finish project

Manufacturer (Tenax) worked with the local consulting engineers to help provide a design section that would eliminate frost heaving under brick surface.

#### **RESULTS**

Product eliminated freeze thaw heaving as manufacturer claimed.

**RoaDrain**® Triplanar Drainage Composite provides positive drainage relieving saturated base materials, restoring both structural number and design life to original calculations.