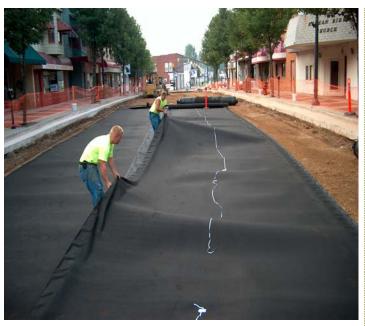

#### **GENERAL INFORMATION**

Project Title Streetscape Resurfacing

Property Owner: Minerva, OH

Location: Main St. Minerva, OH

Engineer: R.E. Warner Product Used: Tenax Roadrain

Quantity: 1200 sq. ft. Installed By: Trimore

Install Date: Summer 2008

#### Installation

Duration: Three days.