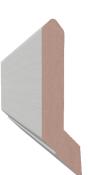

## **Contempora**

N-201 Shown

**Mouldings** 

**Light Rail** N-11 Shown

**Flat Crown** N-22 Shown

**Cove Crown** 

N-33 Shown

|            | Part-ID | Туре                | Color |
|------------|---------|---------------------|-------|
| Shaker     | N-101   | Door                | Aria  |
|            | N-102   | Door                | Diva  |
|            | N-103   | Door                | Mocha |
|            | N-151   | <b>Drawer Front</b> | Aria  |
|            | N-152   | <b>Drawer Front</b> | Diva  |
|            | N-153   | <b>Drawer Front</b> | Mocha |
| Contempora | N-201   | Door                | Aria  |
|            | N-202   | Door                | Diva  |
|            | N-203   | Door                | Mocha |
|            | N-251   | <b>Drawer Front</b> | Aria  |
|            | N-252   | <b>Drawer Front</b> | Diva  |
|            | N-253   | <b>Drawer Front</b> | Mocha |

| Part-ID | Height | Width | Profile           | Color |
|---------|--------|-------|-------------------|-------|
| N-11    | 2 3/4" | 3/4"  | Light Rail        | Aria  |
| N-12    | 2 3/4" | 3/4"  | Light Rail        | Diva  |
| N-13    | 2 3/4" | 3/4"  | Light Rail        | Mocha |
| N-21    | 3"     | 3/4"  | Flat Crown        | Aria  |
| N-22    | 3"     | 3/4"  | Flat Crown        | Diva  |
| N-23    | 3"     | 3/4"  | Flat Crown        | Mocha |
| N-31    | 3 3/4" | 3/4"  | Cove Crown        | Aria  |
| N-32    | 3 3/4" | 3/4"  | <b>Cove Crown</b> | Diva  |
| N-33    | 3 3/4" | 3/4"  | Cove Crown        | Mocha |