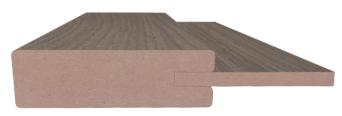

## **Contempora**

N-201 Shown

**Mouldings** 

**Light Rail** N-11 Shown

**Flat Crown** N-22 Shown

**Cove Crown** 

N-33 Shown

|            | Part-ID | Туре                | Color |
|------------|---------|---------------------|-------|
| Shaker     | N-101   | Door                | Aria  |
|            | N-102   | Door                | Diva  |
|            | N-103   | Door                | Mocha |
|            | N-151   | <b>Drawer Front</b> | Aria  |
|            | N-152   | <b>Drawer Front</b> | Diva  |
|            | N-153   | <b>Drawer Front</b> | Mocha |
| Contempora | N-201   | Door                | Aria  |
|            | N-202   | Door                | Diva  |
|            | N-203   | Door                | Mocha |
|            | N-251   | <b>Drawer Front</b> | Aria  |
|            | N-252   | <b>Drawer Front</b> | Diva  |
|            | N-253   | <b>Drawer Front</b> | Mocha |

| Part-ID | Height | Width | Profile           | Color |
|---------|--------|-------|-------------------|-------|
| N-11    | 2 3/4" | 3/4"  | Light Rail        | Aria  |
| N-12    | 2 3/4" | 3/4"  | Light Rail        | Diva  |
| N-13    | 2 3/4" | 3/4"  | Light Rail        | Mocha |
| N-21    | 3"     | 3/4"  | Flat Crown        | Aria  |
| N-22    | 3"     | 3/4"  | Flat Crown        | Diva  |
| N-23    | 3"     | 3/4"  | Flat Crown        | Mocha |
| N-31    | 3 3/4" | 3/4"  | Cove Crown        | Aria  |
| N-32    | 3 3/4" | 3/4"  | <b>Cove Crown</b> | Diva  |
| N-33    | 3 3/4" | 3/4"  | Cove Crown        | Mocha |