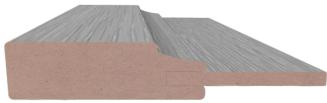

## **Contempora**

N-201 Shown

**Mouldings** 

**Light Rail** N-11 Shown

**Flat Crown** N-22 Shown

**Cove Crown** 

N-33 Shown

|            | Part-ID | Туре                | Color |
|------------|---------|---------------------|-------|
| Shaker     | N-101   | Door                | Aria  |
|            | N-102   | Door                | Diva  |
|            | N-103   | Door                | Mocha |
|            | N-151   | <b>Drawer Front</b> | Aria  |
|            | N-152   | <b>Drawer Front</b> | Diva  |
|            | N-153   | <b>Drawer Front</b> | Mocha |
| Contempora | N-201   | Door                | Aria  |
|            | N-202   | Door                | Diva  |
|            | N-203   | Door                | Mocha |
|            | N-251   | <b>Drawer Front</b> | Aria  |
|            | N-252   | <b>Drawer Front</b> | Diva  |
|            | N-253   | <b>Drawer Front</b> | Mocha |

| Part-ID | Height | Width | Profile           | Color |
|---------|--------|-------|-------------------|-------|
| N-11    | 2 3/4" | 3/4"  | Light Rail        | Aria  |
| N-12    | 2 3/4" | 3/4"  | Light Rail        | Diva  |
| N-13    | 2 3/4" | 3/4"  | Light Rail        | Mocha |
| N-21    | 3"     | 3/4"  | Flat Crown        | Aria  |
| N-22    | 3"     | 3/4"  | Flat Crown        | Diva  |
| N-23    | 3"     | 3/4"  | Flat Crown        | Mocha |
| N-31    | 3 3/4" | 3/4"  | Cove Crown        | Aria  |
| N-32    | 3 3/4" | 3/4"  | <b>Cove Crown</b> | Diva  |
| N-33    | 3 3/4" | 3/4"  | Cove Crown        | Mocha |