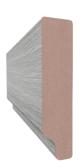

## **Contempora**

N-201 Shown

**Mouldings** 

**Light Rail** N-11 Shown

**Flat Crown** N-22 Shown

**Cove Crown** 

N-33 Shown

|            | Part-ID | Туре                | Color |
|------------|---------|---------------------|-------|
| Shaker     | N-101   | Door                | Aria  |
|            | N-102   | Door                | Diva  |
|            | N-103   | Door                | Mocha |
|            | N-151   | <b>Drawer Front</b> | Aria  |
|            | N-152   | <b>Drawer Front</b> | Diva  |
|            | N-153   | <b>Drawer Front</b> | Mocha |
| Contempora | N-201   | Door                | Aria  |
|            | N-202   | Door                | Diva  |
|            | N-203   | Door                | Mocha |
|            | N-251   | <b>Drawer Front</b> | Aria  |
|            | N-252   | <b>Drawer Front</b> | Diva  |
|            | N-253   | <b>Drawer Front</b> | Mocha |

| Part-ID | Height | Width | Profile           | Color |
|---------|--------|-------|-------------------|-------|
| N-11    | 2 3/4" | 3/4"  | Light Rail        | Aria  |
| N-12    | 2 3/4" | 3/4"  | Light Rail        | Diva  |
| N-13    | 2 3/4" | 3/4"  | Light Rail        | Mocha |
| N-21    | 3"     | 3/4"  | Flat Crown        | Aria  |
| N-22    | 3"     | 3/4"  | Flat Crown        | Diva  |
| N-23    | 3"     | 3/4"  | Flat Crown        | Mocha |
| N-31    | 3 3/4" | 3/4"  | Cove Crown        | Aria  |
| N-32    | 3 3/4" | 3/4"  | <b>Cove Crown</b> | Diva  |
| N-33    | 3 3/4" | 3/4"  | Cove Crown        | Mocha |