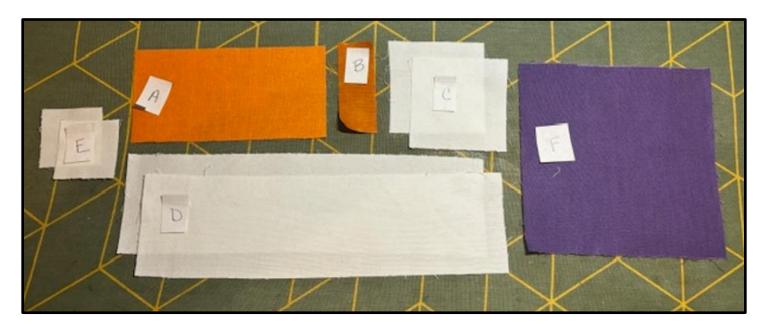

## **SCRAPPY POPSICLE BLOCK LOTTO - 2024**

Unfinished Size: 9" x 9" Finished Block: 8.5" by 8.5 Inches

Fabric A: Scrappy Solid Color (Bottom of Popsicle)
Fabric B: Light Brown (Popsicle Stick)
Fabric C, D, E: White (Background)
Fabric F: Scrappy Solid Color (Top of Popsicle)

## Cuts you will need:

(1) - Fabric A: 2.5" x 5" rectangle (1) - Fabric B: 1" x 2.5" rectangle (2) - Fabric C: 2.5" x 2.5" square (2) - Fabric D: 2.5" x 9" rectangle (2) - Fabric E: 1.5" x 1.5" rectangle (1) - Fabric F: 5" x 5" square