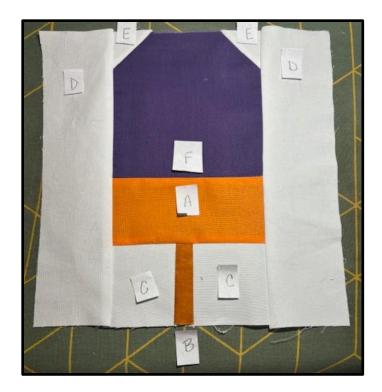

Unfinished Size: 9" x 9" Finished Block: 8.5" by 8.5 Inches

Fabric A: Scrappy Solid Color (Bottom of Popsicle)
Fabric B: Light Brown (Popsicle Stick)
Fabric C, D, E: White (Background)
Fabric F: Scrappy Solid Color (Top of Popsicle)

## Cuts you will need:

(1) - Fabric A: 2.5" x 5" rectangle (1) - Fabric B: 1" x 2.5" rectangle (2) - Fabric C: 2.5" x 2.5" square (2) - Fabric D: 2.5" x 9" rectangle (2) - Fabric E: 1.5" x 1.5" rectangle (1) - Fabric F: 5" x 5" square



1. Sew one C square to each side of B rectangle along the 2.5" sides.



2. Sew the 5" sides of A rectangle to B square



3. Sew 2 E squares to the top corners of F square, dog ear style.





4. Sew the C,B,C rectangle to the other 5" side of A rectangle.



5. Sew Rectangle D to each of the long sides of the Popsicle.