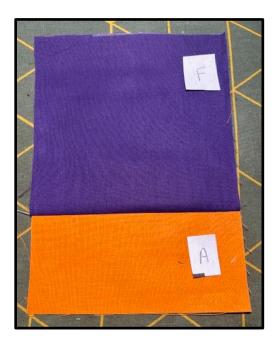

1. Sew one C square to each side of B rectangle along the 2.5" sides.

2. Sew the 5" sides of A rectangle to B square

3. Sew 2 E squares to the top corners of F square, dog ear style.

4. Sew the C,B,C rectangle to the other 5" side of A rectangle.