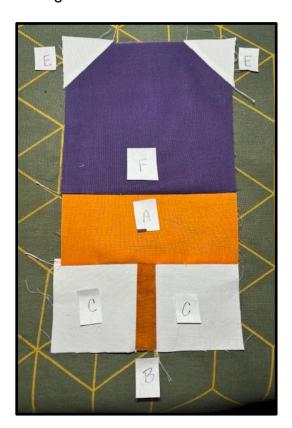

1. Sew one C square to each side of B rectangle along the 2.5" sides.

2. Sew the 5" sides of A rectangle to B square

3. Sew 2 E squares to the top corners of F square, dog ear style.

4. Sew the C,B,C rectangle to the other 5" side of A rectangle.