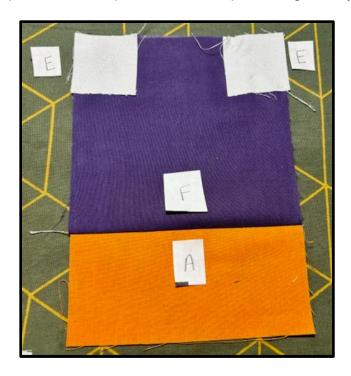

1. Sew one C square to each side of B rectangle along the 2.5" sides.

2. Sew the 5" sides of A rectangle to B square

3. Sew 2 E squares to the top corners of F square, dog ear style.

4. Sew the C,B,C rectangle to the other 5" side of A rectangle.

5. Sew Rectangle D to each of the long sides of the Popsicle.