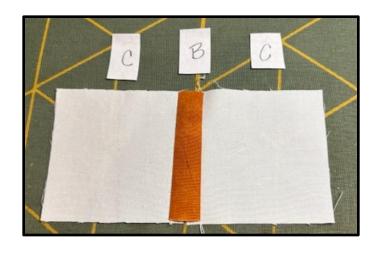

1. Sew one C square to each side of B rectangle along the 2.5" sides.

2. Sew the 5" sides of A rectangle to B square

3. Sew 2 E squares to the top corners of F square, dog ear style.

4. Sew the C,B,C rectangle to the other 5" side of A rectangle.