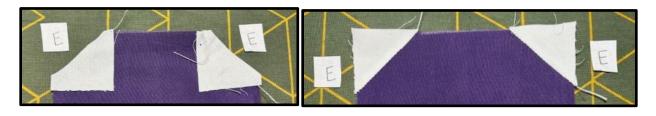

1. Sew one C square to each side of B rectangle along the 2.5" sides.

2. Sew the 5" sides of A rectangle to B square

3. Sew 2 E squares to the top corners of F square, dog ear style.

4. Sew the C,B,C rectangle to the other 5" side of A rectangle.