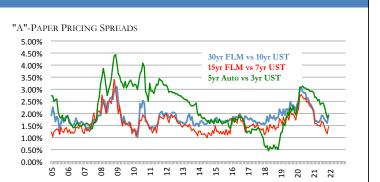

**Regulatory Expert** 

|             |                    |               | AVEF               | RAGE CRE            | DIT UNION R              | ATES AND      | RATE SENS           | SITIVITY |                       |                       |                    |                       |
|-------------|--------------------|---------------|--------------------|---------------------|--------------------------|---------------|---------------------|----------|-----------------------|-----------------------|--------------------|-----------------------|
|             | THIS WK<br>12/2/21 | YTD C<br>Rate | hange<br>Benchmark | Chg in Curi<br>Rate | rent Cycle*<br>Benchmark | Rate S<br>YTD | ensitivity<br>Cycle |          | Bmk Begin<br>12/31/20 | Mkt Begin<br>12/31/20 | Last Top<br>Nov-18 | Last Bottom<br>Jul-16 |
| Classic CC  | 10.98%             | 0.15%         | 0.00%              | -0.71%              | -2.25%                   | 0%            | 32%                 |          | 3.25%                 | 10.83%                | 11.69%             | 11.39%                |
| Platinum CC | 9.27%              | 0.17%         | 0.00%              | -1.00%              | -2.25%                   | 0%            | 44%                 |          | 3.25%                 | 9.10%                 | 10.27%             | 9.09%                 |
| 48mo Veh    | 2.68%              | -0.30%        | 0.47%              | -0.98%              | -2.38%                   | -64%          | 41%                 |          | 0.13%                 | 2.98%                 | 3.66%              | 2.58%                 |
| 60mo Veh    | 2.79%              | -0.29%        | 0.69%              | -0.98%              | -2.19%                   | -42%          | 45%                 |          | 0.17%                 | 3.08%                 | 3.77%              | 2.68%                 |
| 72mo Veh    | 3.10%              | -0.31%        | 0.73%              | -1.02%              | -2.08%                   | -42%          | 49%                 |          | 0.27%                 | 3.41%                 | 4.12%              | 3.05%                 |
| HE LOC      | 3.76%              | -0.07%        | 0.00%              | -1.80%              | -2.25%                   | 0%            | 80%                 |          | 3.25%                 | 3.83%                 | 5.56%              | 4.01%                 |
| 10yr HE     | 4.60%              | 0.22%         | 0.77%              | -0.92%              | -2.10%                   | 29%           | 44%                 |          | 0.36%                 | 4.38%                 | 5.52%              | 4.45%                 |
| 15yr FRM    | 2.74%              | -0.10%        | 0.60%              | -1.84%              | -1.97%                   | -17%          | 94%                 |          | 0.65%                 | 2.84%                 | 4.58%              | 3.14%                 |
| 30yr FRM    | 3.26%              | 0.08%         | 0.42%              | -1.80%              | -1.89%                   | 19%           | 95%                 |          | 0.93%                 | 3.18%                 | 5.06%              | 3.69%                 |
| Sh Drafts   | 0.05%              | -0.04%        | -0.01%             | -0.09%              | -2.37%                   | 400%          | 4%                  |          | 0.09%                 | 0.09%                 | 0.14%              | 0.11%                 |
| Reg Svgs    | 0.09%              | -0.05%        | -0.01%             | -0.10%              | -2.37%                   | 500%          | 4%                  |          | 0.09%                 | 0.14%                 | 0.19%              | 0.14%                 |
| MMkt-10k    | 0.15%              | -0.04%        | -0.01%             | -0.33%              | -2.37%                   | 400%          | 14%                 |          | 0.09%                 | 0.19%                 | 0.48%              | 0.22%                 |
| MMkt-50k    | 0.22%              | -0.05%        | -0.01%             | -0.43%              | -2.37%                   | 500%          | 18%                 |          | 0.09%                 | 0.27%                 | 0.65%              | 0.31%                 |
| 6mo CD      | 0.24%              | -0.06%        | 0.00%              | -0.79%              | -2.43%                   | 0%            | 33%                 |          | 0.09%                 | 0.30%                 | 1.03%              | 0.34%                 |
| 1yr CD      | 0.35%              | -0.09%        | 0.16%              | -1.16%              | -2.48%                   | -56%          | 47%                 |          | 0.10%                 | 0.44%                 | 1.51%              | 0.53%                 |
| 2yr CD      | 0.46%              | -0.11%        | 0.47%              | -1.39%              | -2.38%                   | -23%          | 58%                 |          | 0.13%                 | 0.57%                 | 1.85%              | 0.78%                 |
| 3yr CD      | 0.57%              | -0.10%        | 0.69%              | -1.49%              | -2.19%                   | -14%          | 68%                 |          | 0.17%                 | 0.67%                 | 2.06%              | 1.04%                 |