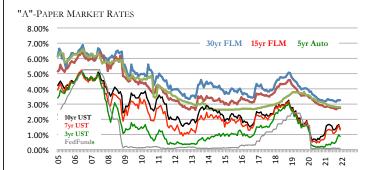

**Regulatory Expert** 

|             |                    |               | AVEF               | RAGE CRE            | DIT UNION R              | ATES AND      | RATE SENS           | SITIVITY |                       |                       |                    |                       |
|-------------|--------------------|---------------|--------------------|---------------------|--------------------------|---------------|---------------------|----------|-----------------------|-----------------------|--------------------|-----------------------|
|             | THIS WK<br>12/2/21 | YTD C<br>Rate | hange<br>Benchmark | Chg in Curi<br>Rate | rent Cycle*<br>Benchmark | Rate S<br>YTD | ensitivity<br>Cycle |          | Bmk Begin<br>12/31/20 | Mkt Begin<br>12/31/20 | Last Top<br>Nov-18 | Last Bottom<br>Jul-16 |
| Classic CC  | 10.98%             | 0.15%         | 0.00%              | -0.71%              | -2.25%                   | 0%            | 32%                 |          | 3.25%                 | 10.83%                | 11.69%             | 11.39%                |
| Platinum CC | 9.27%              | 0.17%         | 0.00%              | -1.00%              | -2.25%                   | 0%            | 44%                 |          | 3.25%                 | 9.10%                 | 10.27%             | 9.09%                 |
| 48mo Veh    | 2.68%              | -0.30%        | 0.47%              | -0.98%              | -2.38%                   | -64%          | 41%                 |          | 0.13%                 | 2.98%                 | 3.66%              | 2.58%                 |
| 60mo Veh    | 2.79%              | -0.29%        | 0.69%              | -0.98%              | -2.19%                   | -42%          | 45%                 |          | 0.17%                 | 3.08%                 | 3.77%              | 2.68%                 |
| 72mo Veh    | 3.10%              | -0.31%        | 0.73%              | -1.02%              | -2.08%                   | -42%          | 49%                 |          | 0.27%                 | 3.41%                 | 4.12%              | 3.05%                 |
| HE LOC      | 3.76%              | -0.07%        | 0.00%              | -1.80%              | -2.25%                   | 0%            | 80%                 |          | 3.25%                 | 3.83%                 | 5.56%              | 4.01%                 |
| 10yr HE     | 4.60%              | 0.22%         | 0.77%              | -0.92%              | -2.10%                   | 29%           | 44%                 |          | 0.36%                 | 4.38%                 | 5.52%              | 4.45%                 |
| 15yr FRM    | 2.74%              | -0.10%        | 0.60%              | -1.84%              | -1.97%                   | -17%          | 94%                 |          | 0.65%                 | 2.84%                 | 4.58%              | 3.14%                 |
| 30yr FRM    | 3.26%              | 0.08%         | 0.42%              | -1.80%              | -1.89%                   | 19%           | 95%                 |          | 0.93%                 | 3.18%                 | 5.06%              | 3.69%                 |
| Sh Drafts   | 0.05%              | -0.04%        | -0.01%             | -0.09%              | -2.37%                   | 400%          | 4%                  |          | 0.09%                 | 0.09%                 | 0.14%              | 0.11%                 |
| Reg Svgs    | 0.09%              | -0.05%        | -0.01%             | -0.10%              | -2.37%                   | 500%          | 4%                  |          | 0.09%                 | 0.14%                 | 0.19%              | 0.14%                 |
| MMkt-10k    | 0.15%              | -0.04%        | -0.01%             | -0.33%              | -2.37%                   | 400%          | 14%                 |          | 0.09%                 | 0.19%                 | 0.48%              | 0.22%                 |
| MMkt-50k    | 0.22%              | -0.05%        | -0.01%             | -0.43%              | -2.37%                   | 500%          | 18%                 |          | 0.09%                 | 0.27%                 | 0.65%              | 0.31%                 |
| 6mo CD      | 0.24%              | -0.06%        | 0.00%              | -0.79%              | -2.43%                   | 0%            | 33%                 |          | 0.09%                 | 0.30%                 | 1.03%              | 0.34%                 |
| 1yr CD      | 0.35%              | -0.09%        | 0.16%              | -1.16%              | -2.48%                   | -56%          | 47%                 |          | 0.10%                 | 0.44%                 | 1.51%              | 0.53%                 |
| 2yr CD      | 0.46%              | -0.11%        | 0.47%              | -1.39%              | -2.38%                   | -23%          | 58%                 |          | 0.13%                 | 0.57%                 | 1.85%              | 0.78%                 |
| 3yr CD      | 0.57%              | -0.10%        | 0.69%              | -1.49%              | -2.19%                   | -14%          | 68%                 |          | 0.17%                 | 0.67%                 | 2.06%              | 1.04%                 |