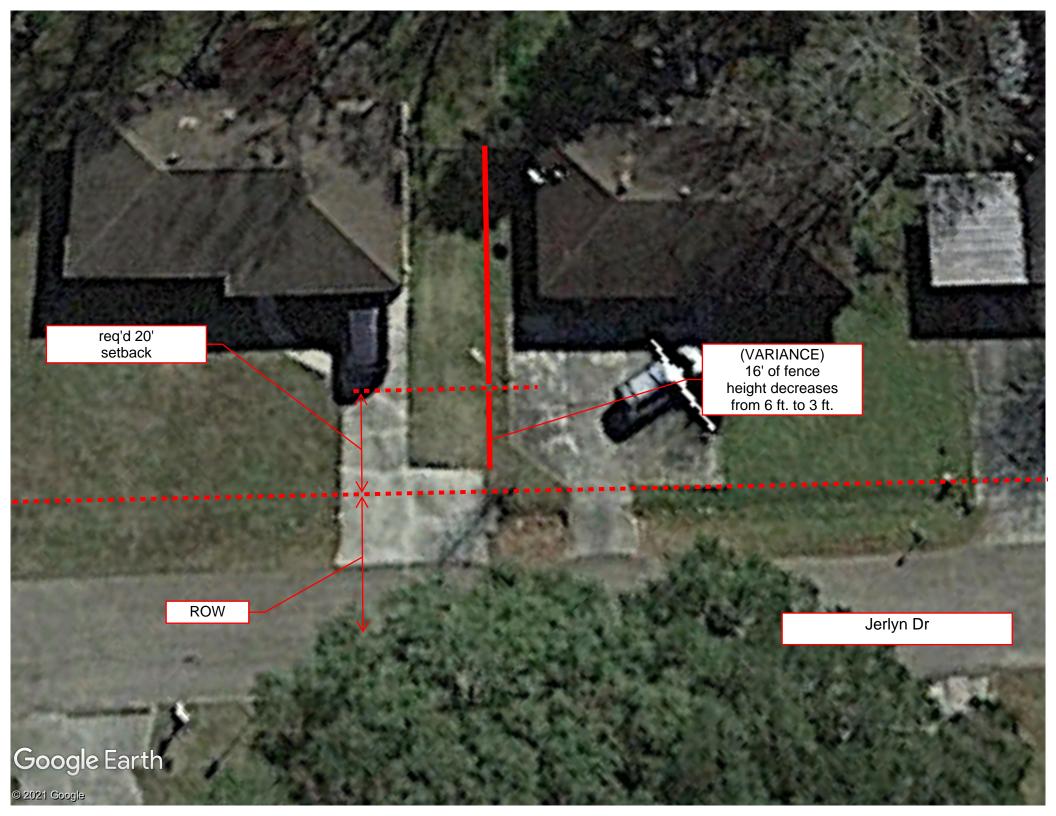

## **ZONING COMMISSION**

| #  | TOPICS                                                                                                                                                                                                                       | NOTES |
|----|------------------------------------------------------------------------------------------------------------------------------------------------------------------------------------------------------------------------------|-------|
| 1. | Approve the minutes of the previous meeting of August 9, 2021, as sent to each member.                                                                                                                                       |       |
| 2. | Hold a Public Hearing on a front yard fence setback variance from 20 ft. to 4 ft. located Sec 67, T6S-R2E, G.L.D, City of Denham Springs, Livingston Parish, Louisiana (V-1014). Requested by Virginia Ford [2202 Jerlyn Dr] |       |