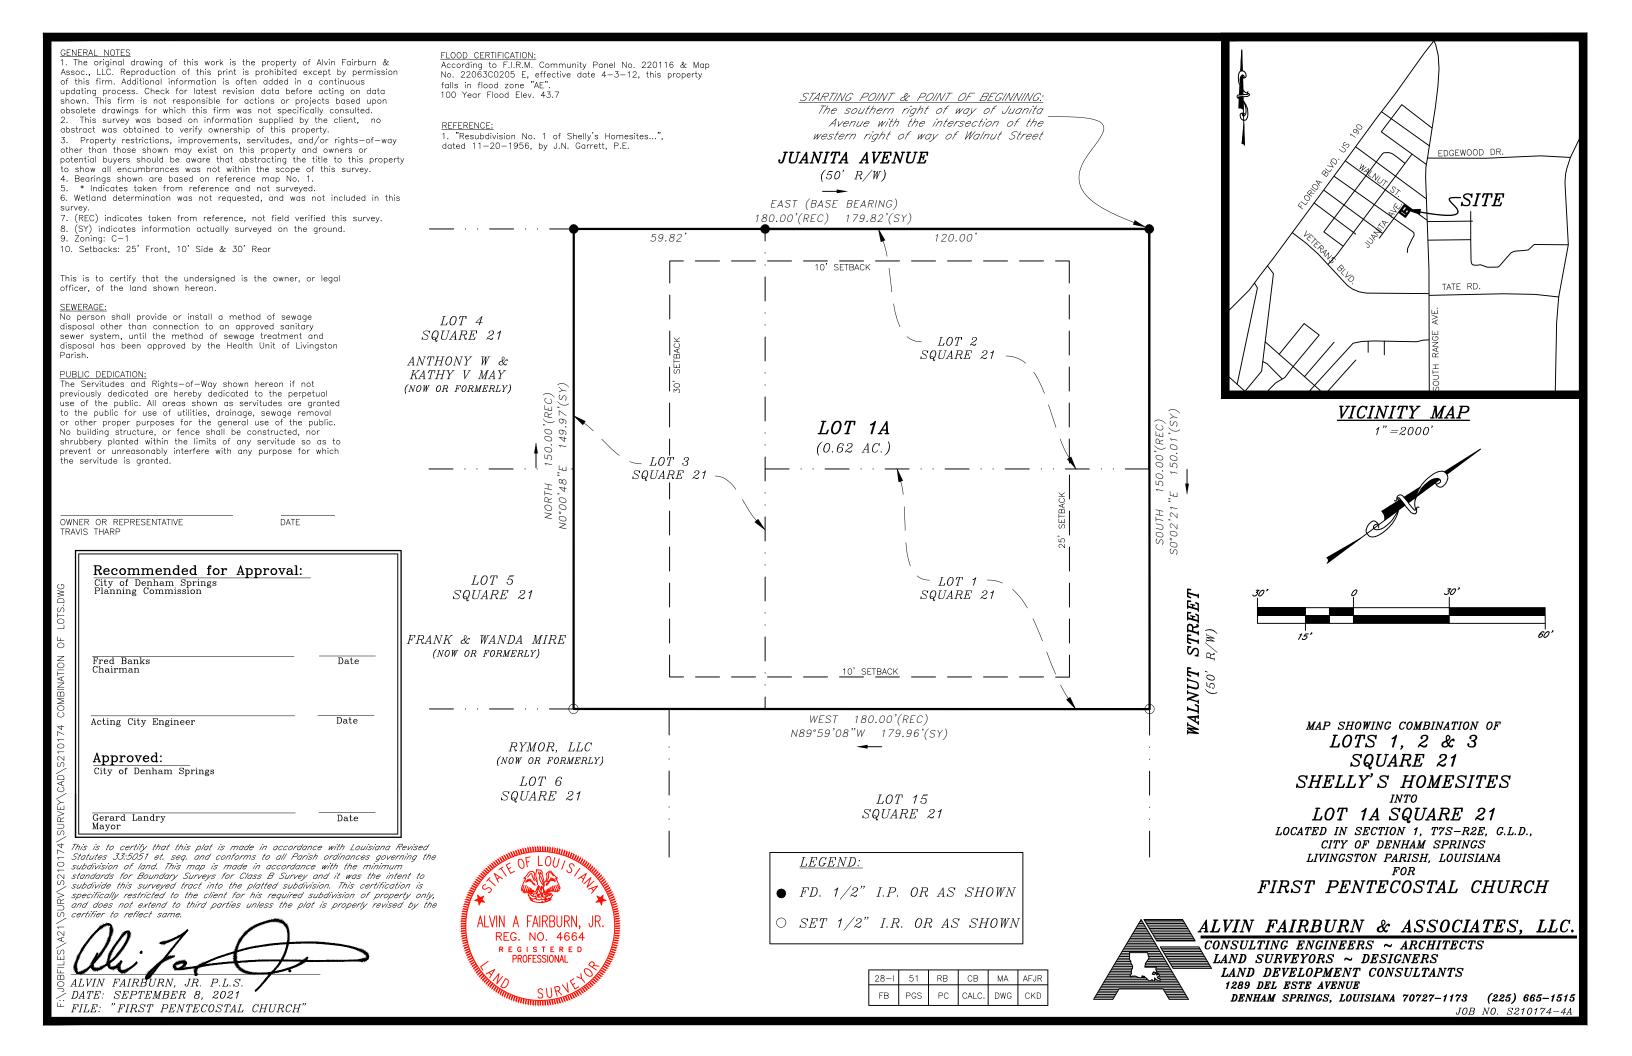

## **PLANNING COMMISSION**

| #  | TOPICS                                                                                                                                                                                                                                                                                 | NOTES |
|----|----------------------------------------------------------------------------------------------------------------------------------------------------------------------------------------------------------------------------------------------------------------------------------------|-------|
| 1. | Approve the minutes of the previous meeting of August 9, 2021 as sent to each member.                                                                                                                                                                                                  |       |
| 2. | Approve the minutes of the special meeting of August 17, 2021 as sent to each member                                                                                                                                                                                                   |       |
| 3. | Hold a Public Hearing to consider the Resubdivision of Lots 1, 2, & 3 Square 21 Shelly's Homesites into Lot 1A Square 21 located in Sec 1, T7S-R2E, G.L.D., City of Denham Springs, Livingston Parish, Louisiana (RS-798). Requested by First Pentecostal Church. [128 Walnut St]      |       |
| 4. | Hold a Public Hearing to consider the Resubdivision of Lots 5 & 6 into Lot 5-A located in Sec 58, T6S-R2E, G.L.D., City of Denham Springs, Livingston Parish, Louisiana (RS-800). Requested by Tyler D. Williams. [315 Sullivan St]                                                    |       |
| 5. | Hold a Public Hearing to consider the Resubdivision of and Unnamed 31.886 Tract into Lot RC-1 and an unnamed 28.886 Tract located in Sec 58 & 59, T6S-R2E, G.L.D., City of Denham Springs, Livingston Parish, Louisiana (RS-801). Requested by Ronnie Chambers. [near 510 S. River Rd] |       |