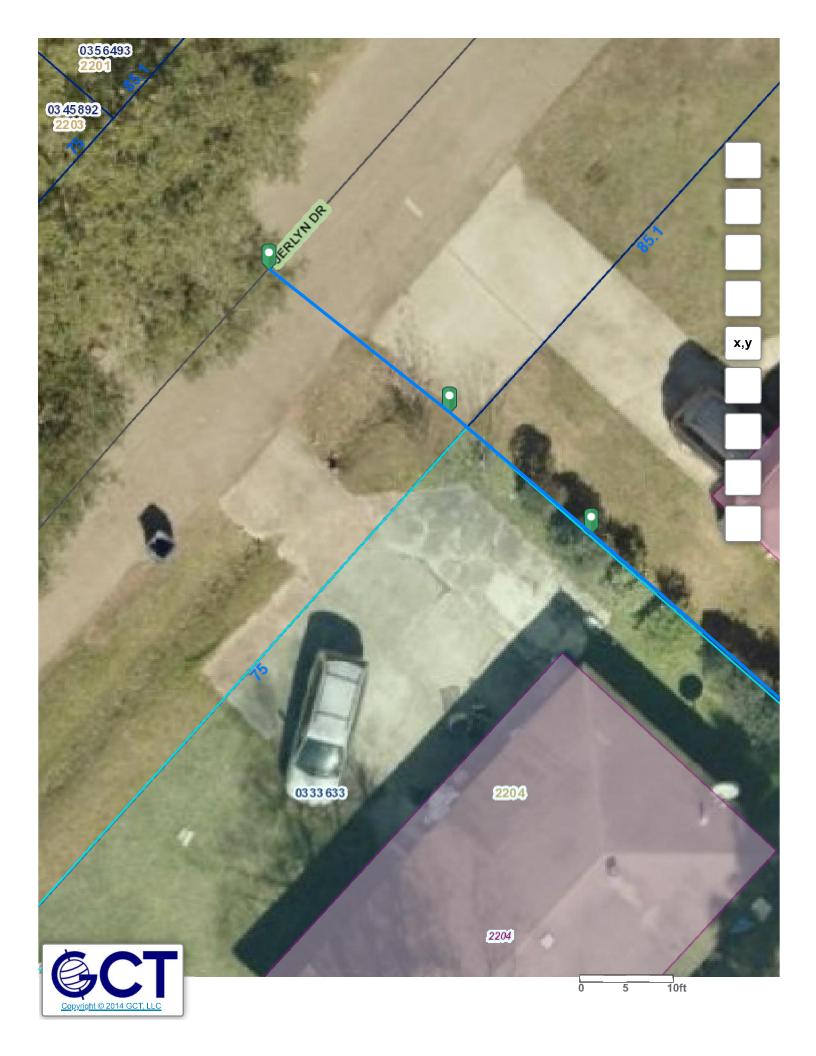

## **ZONING COMMISSION**

| #  | TOPICS                                                                                                                                                                                                                       | NOTES |
|----|------------------------------------------------------------------------------------------------------------------------------------------------------------------------------------------------------------------------------|-------|
| 1. | Approve the minutes of the previous meeting of August 9, 2021, as sent to each member.                                                                                                                                       |       |
| 2. | Hold a Public Hearing on a front yard fence setback variance from 20 ft. to 4 ft. located Sec 67, T6S-R2E, G.L.D, City of Denham Springs, Livingston Parish, Louisiana (V-1014). Requested by Virginia Ford [2202 Jerlyn Dr] |       |