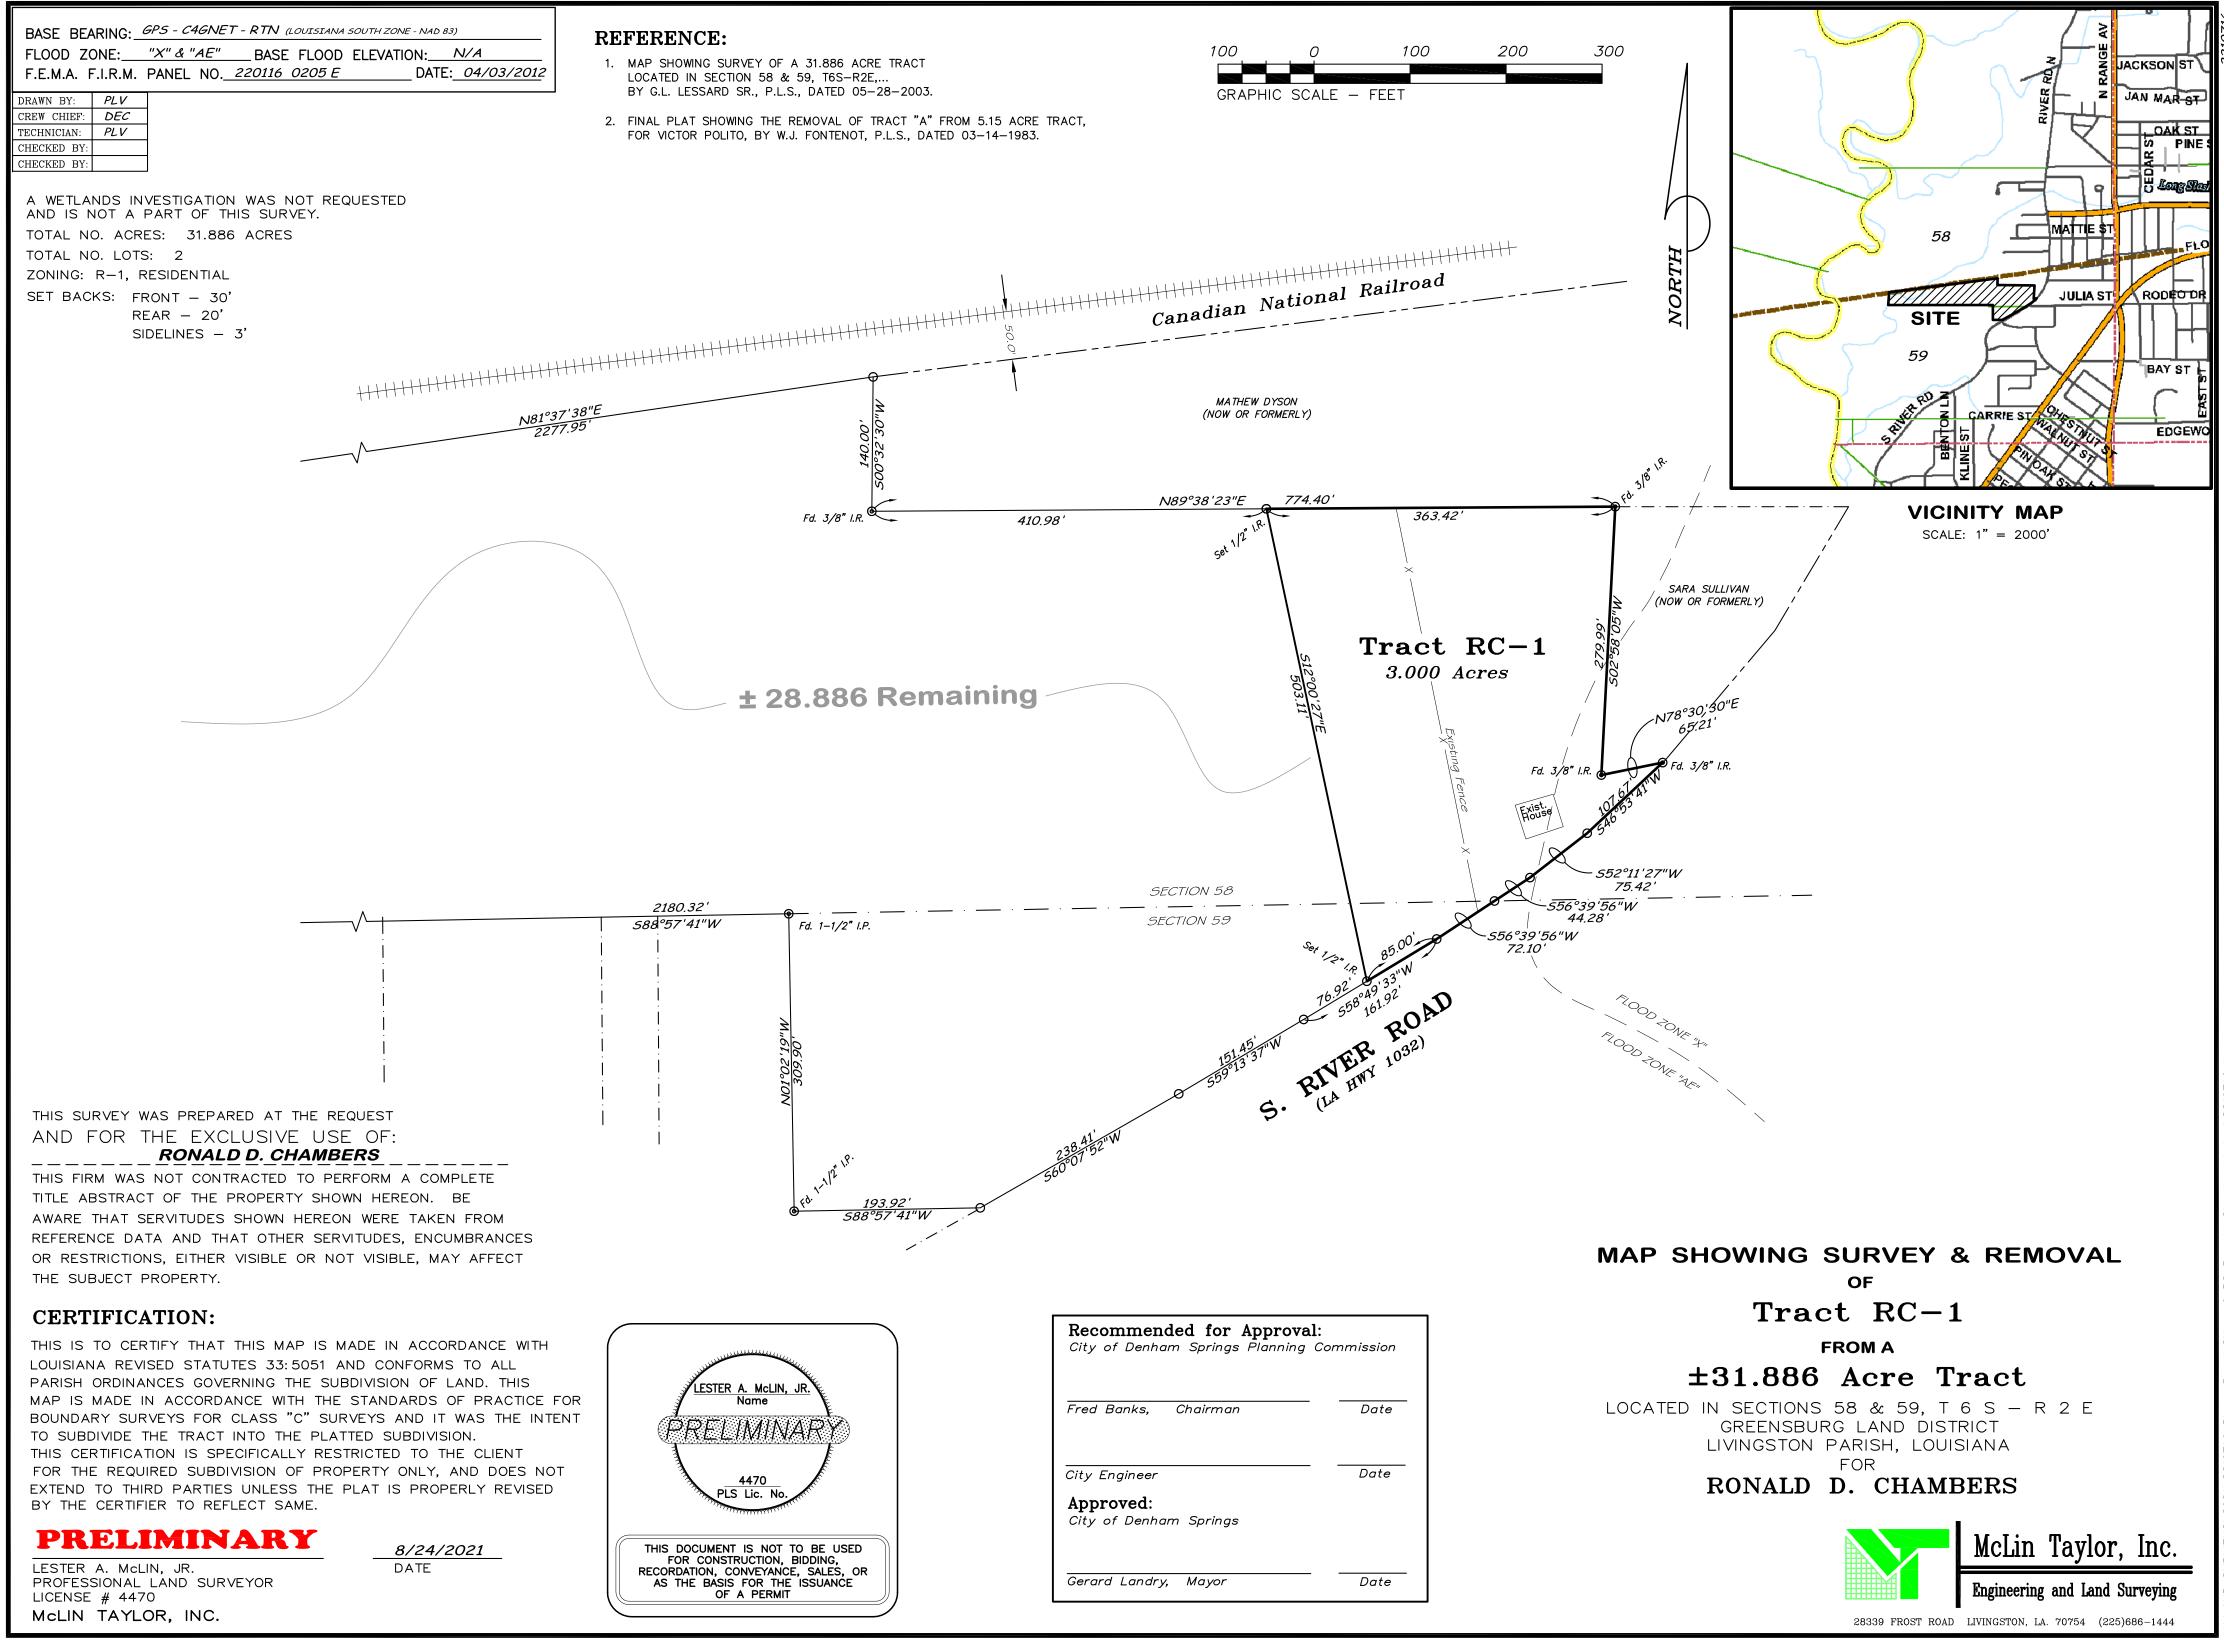

## **PLANNING COMMISSION**

| #  | TOPICS                                                                                                                                                                                                                                                                                 | NOTES |
|----|----------------------------------------------------------------------------------------------------------------------------------------------------------------------------------------------------------------------------------------------------------------------------------------|-------|
| 1. | Approve the minutes of the previous meeting of August 9, 2021 as sent to each member.                                                                                                                                                                                                  |       |
| 2. | Approve the minutes of the special meeting of August 17, 2021 as sent to each member                                                                                                                                                                                                   |       |
| 3. | Hold a Public Hearing to consider the Resubdivision of Lots 1, 2, & 3 Square 21 Shelly's Homesites into Lot 1A Square 21 located in Sec 1, T7S-R2E, G.L.D., City of Denham Springs, Livingston Parish, Louisiana (RS-798). Requested by First Pentecostal Church. [128 Walnut St]      |       |
| 4. | Hold a Public Hearing to consider the Resubdivision of Lots 5 & 6 into Lot 5-A located in Sec 58, T6S-R2E, G.L.D., City of Denham Springs, Livingston Parish, Louisiana (RS-800). Requested by Tyler D. Williams. [315 Sullivan St]                                                    |       |
| 5. | Hold a Public Hearing to consider the Resubdivision of and Unnamed 31.886 Tract into Lot RC-1 and an unnamed 28.886 Tract located in Sec 58 & 59, T6S-R2E, G.L.D., City of Denham Springs, Livingston Parish, Louisiana (RS-801). Requested by Ronnie Chambers. [near 510 S. River Rd] |       |