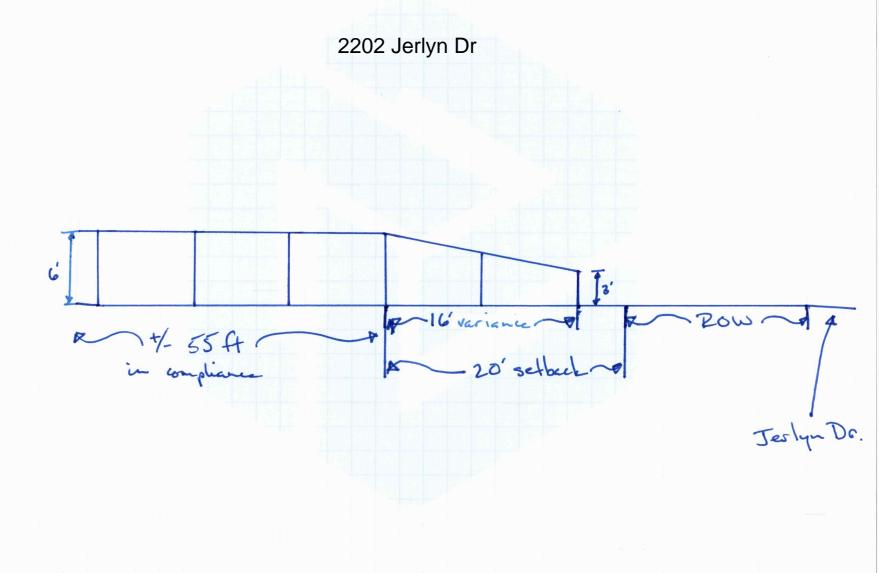

## **ZONING COMMISSION**

| #  | TOPICS                                                                                                                                                                                                                       | NOTES |
|----|------------------------------------------------------------------------------------------------------------------------------------------------------------------------------------------------------------------------------|-------|
| 1. | Approve the minutes of the previous meeting of August 9, 2021, as sent to each member.                                                                                                                                       |       |
| 2. | Hold a Public Hearing on a front yard fence setback variance from 20 ft. to 4 ft. located Sec 67, T6S-R2E, G.L.D, City of Denham Springs, Livingston Parish, Louisiana (V-1014). Requested by Virginia Ford [2202 Jerlyn Dr] |       |