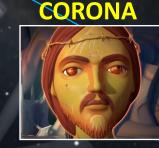

## JUPITER-SATURN GRAND CONJUNCTION

DEBUT OF THE ANTICHRIST AND THE COMING NEW WORLD ORDER

The purpose of this illustration is to show the planetary alignments and the Grand Conjunction of Jupiter with Saturn on the Winter Solstice of December 21, 2020. Pluto will also be in the vicinity of the conjunction with the Sun at the Golden Gate. Venus will be at the claw of Scorpio. What this cosmological tapestry suggests is that the Grand Conjunction with the Sun at the Golden Gate. Venus will be at the claw of Scorpio. What this cosmological tapestry suggests is that the Grand Conjunction signifies a coming drastic change in the social, political, religious and economic order. There are those that interpret this array as the coming of the New World Oder. What is central to the cosmological depiction is centered on the Sign of Sagittarius. This Sign is attributed to the coming AntiChrist figure. He is likened to the Rider of the White Horse from the book of Revelation that depicts the 4 Horseman of the Apocalypse. The Rider has a Bow and a Crown. It so happens that Sagittarius has a Crown also, Corona Australis. Others are also liking this motif and linking it to the Corona virus COVID-19 planned Pandemic started in Wuhan China and spread to the main hotspots of Iran, Italy, Span New York and Seattle in the USA. Cosmologically, the Grand Conjunction suggests then that the AntiChrist is about to enter through the Golden Gate for his debut to the world oder that the Grand Junction is suggesting. The alignments are also being compared to the Heliofant animation that has an esoteric connotation of the coming AntiChrist figure and the dawn of the New Word Order .

## **CORONA (CROWN) VIRUS**

COVID 19

HOT SPOT PANDEMIC WORLD LINE

QUARANTINES & BRANDING VACCINES **DUE TO CORONA VIRUS** 

**SAGITTARIUS** SCORPIO COMET

3RD EYE

**ANTICHRIST** 