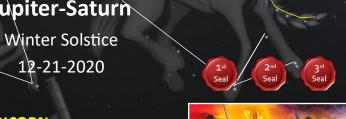

## JUPITER-SATURN GRAND CONJUNCTION

DEBUT OF THE ANTICHRIST AND THE COMING NEW WORLD ORDER

The purpose of this illustration is to show the planetary alignments and the Grand Conjunction of Jupiter with Saturn on the Winter Solstice of December 21, 2020. Pluto will also be in the vicinity of the conjunction with the Sun at the Golden Gate. Venus will be at the claw of Scorpio. What this cosmological tapestry suggests is that the Grand Conjunction with the Sun at the Golden Gate. Venus will be at the claw of Scorpio. What this cosmological tapestry suggests is that the Grand Conjunction signifies a coming drastic change in the social, political, religious and economic order. There are those that interpret this array as the coming of the New World Oder. What is central to the cosmological depiction is centered on the Sign of Sagittarius. This Sign is attributed to the coming AntiChrist figure. He is likened to the Rider of the White Horse from the book of Revelation that depicts the 4 Horseman of the Apocalypse. The Rider has a Bow and a Crown. It so happens that Sagittarius has a Crown also, Corona Australis. Others are also liking this motif and linking it to the Corona virus COVID-19 planned Pandemic started in Wuhan China and spread to the main hotspots of Iran, Italy, Span New York and Seattle in the USA. Cosmologically, the Grand Conjunction suggests then that the AntiChrist is about to enter through the Golden Gate for his debut to the world oder that the Grand Junction is suggesting. The alignments are also being compared to the Heliofant animation that has an esoteric connotation of the coming AntiChrist figure and the dawn of the New Word Order .