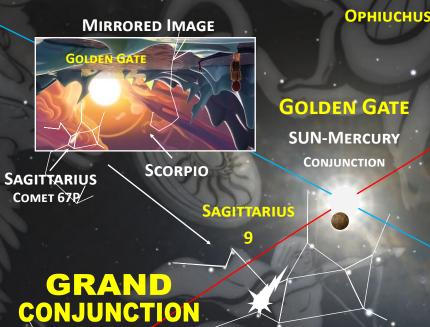

## JUPITER-SATURN GRAND CONJUNCTION

DEBUT OF THE ANTICHRIST AND THE COMING NEW WORLD ORDER

The purpose of this illustration is to show the planetary alignments and the Grand Conjunction of Jupiter with Saturn on the Winter Solstice of December 21, 2020. Pluto will also be in the vicinity of the conjunction with the Sun at the Golden Gate. Venus will be at the claw of Scorpio. What this cosmological tapestry suggests is that the Grand Conjunction with the Sun at the Golden Gate. Venus will be at the claw of Scorpio. What this cosmological tapestry suggests is that the Grand Conjunction signifies a coming drastic change in the social, political, religious and economic order. There are those that interpret this array as the coming of the New World Oder. What is central to the cosmological depiction is centered on the Sign of Sagittarius. This Sign is attributed to the coming AntiChrist figure. He is likened to the Rider of the White Horse from the book of Revelation that depicts the 4 Horseman of the Apocalypse. The Rider has a Bow and a Crown. It so happens that Sagittarius has a Crown also, Corona Australis. Others are also liking this motif and linking it to the Corona virus COVID-19 planned Pandemic started in Wuhan China and spread to the main hotspots of Iran, Italy, Span New York and Seattle in the USA. Cosmologically, the Grand Conjunction suggests then that the AntiChrist is about to enter through the Golden Gate for his debut to the world oder that the Grand Junction is suggesting. The alignments are also being compared to the Heliofant animation that has an esoteric connotation of the coming AntiChrist figure and the dawn of the New Word Order .