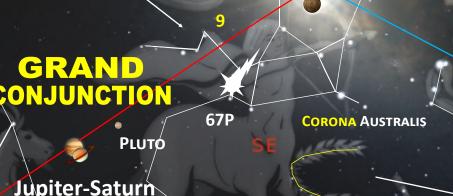

## JUPITER-SATURN GRAND CONJUNCTION

DEBUT OF THE ANTICHRIST AND THE COMING NEW WORLD ORDER

The purpose of this illustration is to show the planetary alignments and the Grand Conjunction of Jupiter with Saturn on the Winter Solstice of December 21, 2020. Pluto will also be in the vicinity of the conjunction with the Sun at the Golden Gate. Venus will be at the claw of Scorpio. What this cosmological tapestry suggests is that the Grand Conjunction with the Sun at the Golden Gate. Venus will be at the claw of Scorpio. What this cosmological tapestry suggests is that the Grand Conjunction signifies a coming drastic change in the social, political, religious and economic order. There are those that interpret this array as the coming of the New World Oder. What is central to the cosmological depiction is centered on the Sign of Sagittarius. This Sign is attributed to the coming AntiChrist figure. He is likened to the Rider of the White Horse from the book of Revelation that depicts the 4 Horseman of the Apocalypse. The Rider has a Bow and a Crown. It so happens that Sagittarius has a Crown also, Corona Australis. Others are also liking this motif and linking it to the Corona virus COVID-19 planned Pandemic started in Wuhan China and spread to the main hotspots of Iran, Italy, Span New York and Seattle in the USA. Cosmologically, the Grand Conjunction suggests then that the AntiChrist is about to enter through the Golden Gate for his debut to the world oder that the Grand Junction is suggesting. The alignments are also being compared to the Heliofant animation that has an esoteric connotation of the coming AntiChrist figure and the dawn of the New Word Order .