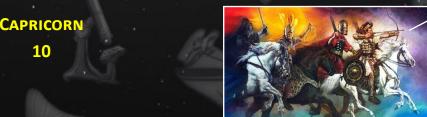

## JUPITER-SATURN GRAND CONJUNCTION

DEBUT OF THE ANTICHRIST AND THE COMING NEW WORLD ORDER

The purpose of this illustration is to show the planetary alignments and the Grand Conjunction of Jupiter with Saturn on the Winter Solstice of December 21, 2020. Pluto will also be in the vicinity of the conjunction with the Sun at the Golden Gate. Venus will be at the claw of Scorpio. What this cosmological tapestry suggests is that the Grand Conjunction with the Sun at the Golden Gate. Venus will be at the claw of Scorpio. What this cosmological tapestry suggests is that the Grand Conjunction signifies a coming drastic change in the social, political, religious and economic order. There are those that interpret this array as the coming of the New World Oder. What is central to the cosmological depiction is centered on the Sign of Sagittarius. This Sign is attributed to the coming AntiChrist figure. He is likened to the Rider of the White Horse from the book of Revelation that depicts the 4 Horseman of the Apocalypse. The Rider has a Bow and a Crown. It so happens that Sagittarius has a Crown also, Corona Australis. Others are also liking this motif and linking it to the Corona virus COVID-19 planned Pandemic started in Wuhan China and spread to the main hotspots of Iran, Italy, Span New York and Seattle in the USA. Cosmologically, the Grand Conjunction suggests then that the AntiChrist is about to enter through the Golden Gate for his debut to the world oder that the Grand Junction is suggesting. The alignments are also being compared to the Heliofant animation that has an esoteric connotation of the coming AntiChrist figure and the dawn of the New Word Order .