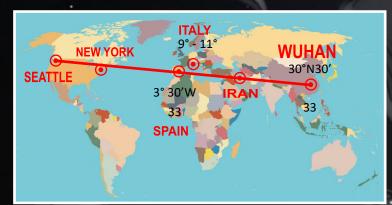

## JUPITER-SATURN GRAND CONJUNCTION

DEBUT OF THE ANTICHRIST AND THE COMING NEW WORLD ORDER

The purpose of this illustration is to show the planetary alignments and the Grand Conjunction of Jupiter with Saturn on the Winter Solstice of December 21, 2020. Pluto will also be in the vicinity of the conjunction with the Sun at the Golden Gate. Venus will be at the claw of Scorpio. What this cosmological tapestry suggests is that the Grand Conjunction with the Sun at the Golden Gate. Venus will be at the claw of Scorpio. What this cosmological tapestry suggests is that the Grand Conjunction signifies a coming drastic change in the social, political, religious and economic order. There are those that interpret this array as the coming of the New World Oder. What is central to the cosmological depiction is centered on the Sign of Sagittarius. This Sign is attributed to the coming AntiChrist figure. He is likened to the Rider of the White Horse from the book of Revelation that depicts the 4 Horseman of the Apocalypse. The Rider has a Bow and a Crown. It so happens that Sagittarius has a Crown also, Corona Australis. Others are also liking this motif and linking it to the Corona virus COVID-19 planned Pandemic started in Wuhan China and spread to the main hotspots of Iran, Italy, Span New York and Seattle in the USA. Cosmologically, the Grand Conjunction suggests then that the AntiChrist is about to enter through the Golden Gate for his debut to the world oder that the Grand Junction is suggesting. The alignments are also being compared to the Heliofant animation that has an esoteric connotation of the coming AntiChrist figure and the dawn of the New Word Order .