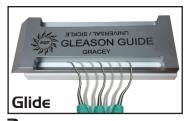

## PDT's Gleason Guide™

The fastest, easiest, and most accurate way to sharpen your instruments

. Place instrument in stop position

2. Bring terminal shank to rest position

3. Glide blade side to side

Ultimate Edge™ Sharpening Kit T066 \$115.70