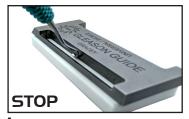

## PDT's Gleason Guide™

The fastest, easiest, and most accurate way to sharpen your instruments

. Place instrument in stop position

2. Bring terminal shank to rest position

3. Glide blade side to side

Ultimate Edge™ Sharpening Kit T066 \$115.70