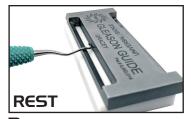

## PDT's Gleason Guide™

The fastest, easiest, and most accurate way to sharpen your instruments

. Place instrument in stop position

2. Bring terminal shank to rest position

3. Glide blade side to side

Ultimate Edge™ Sharpening Kit T066 \$115.70