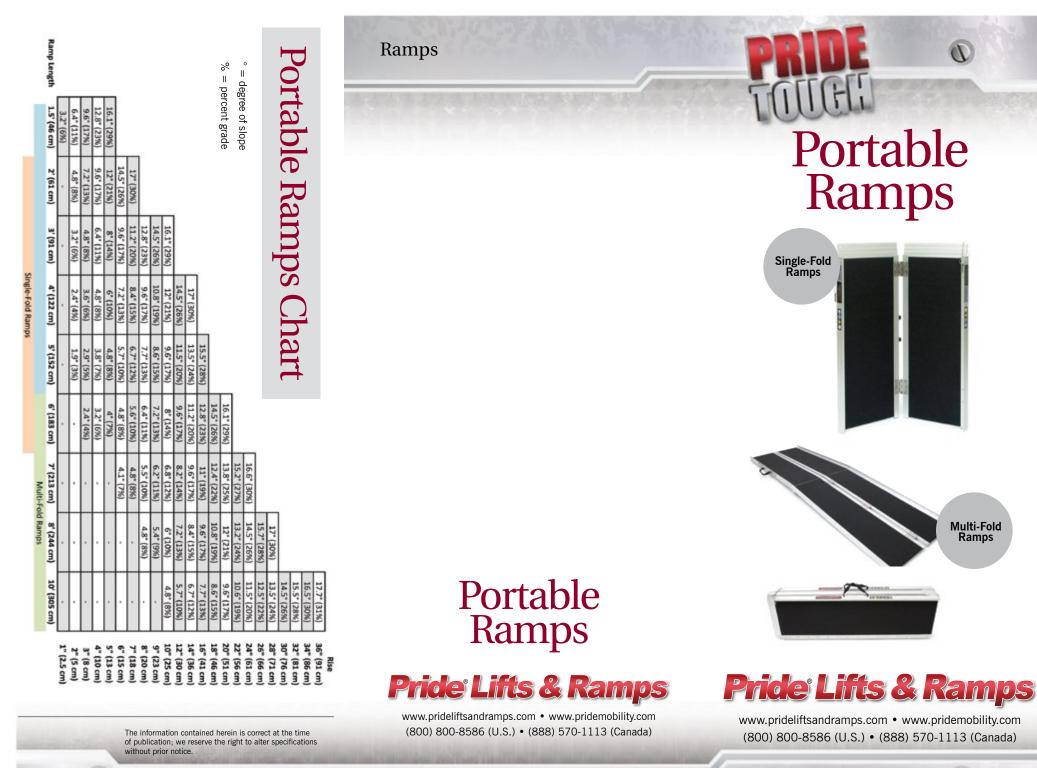

Ramps 🕖

PORTABLERAMPS-BR-08-05-14



Ramps 🕥

## Portable Ramps



## Single-Fold Ramps



Single-Fold Ramps from Pride<sup>®</sup> Lifts and Ramps offer a reliable solution for transitioning curbs, thresholds and other obstacles. They are available in several different lengths and can accommodate a weight capacity of 600 lbs. Plus, lightweight Single-Fold Ramps are easily portable, making them ideal for home and travel.

- 600 lbs. weight capacity
- 3-year transferable warranty
- Lightweight & portable
- Quick delivery, nationwide distribution
- Integrated, high-traction surface
- Comprehensive product line
- Competitively priced
- 29.5" wide
- Available in: 2', 3', 4', 5' and 6'

## Multi-Fold Ramps



Multi-Fold Ramps from Pride<sup>®</sup> Lifts and Ramps make using a mobility produ