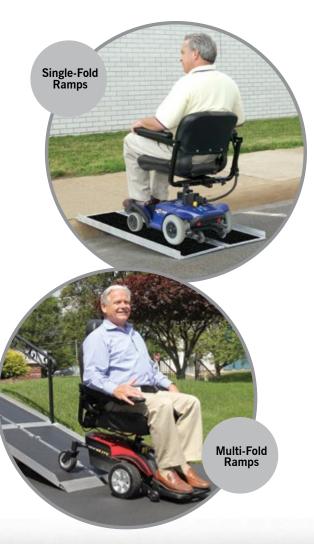

## Single-Fold Ramps

Single-Fold Ramps from Pride<sup>®</sup> Lifts and Ramps offer a reliable solution for transitioning curbs, thresholds and other obstacles. They are available in several different lengths and can accommodate a weight capacity of 600 lbs. Plus, lightweight Single-Fold Ramps are easily portable, making them ideal for home and travel.

## Multi-Fold Ramps

Multi-Fold Ramps from Pride<sup>®</sup> Lifts and Ramps make using a mobility product easy over entrances, small staircases and a variety of places in the home and outdoors. Highly durable and portable, Multi-Fold Ramps are offered in longer lengths for increased accessibility.