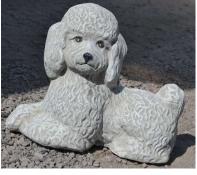

Yorkie \$864 \$40.00 Size: 6" x 13" x 10"

Welcome Dogs \$915 \$65.00 Size: 12" x 7" x 10"

Sitting Dachshund \$853A \$65.00

Large Dachshund S853 \$110.00

| \$65.00<br>Size: 14.5" x 6" x 8"                                                                                     | Size: 9" x 15" x 20" | Poodle<br>\$861A<br>\$75.00 |  |
|----------------------------------------------------------------------------------------------------------------------|----------------------|-----------------------------|--|
|                                                                                                                      |                      |                             |  |
|                                                                                                                      |                      |                             |  |
|                                                                                                                      |                      |                             |  |
|                                                                                                                      |                      |                             |  |
|                                                                                                                      |                      |                             |  |
|                                                                                                                      |                      |                             |  |
| *There is an additional charge for custom painting of dogs and cats – To be determined based on size and complexity* |                      |                             |  |