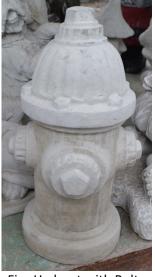

Fire Hydrant New \$329A HT: 23" W: 13" \$120.00

Fire Hydrant with Bolts \$329B \$60.00 Size: 7" x 7" x 15"

XL Fire Hydrant \$329C \$165.00 HT: 34" W: 14"

Fire Hydrant \$329 \$60.00 HT: 17" L: 8" W: 8"

\*Discontinued – 3 Left\*