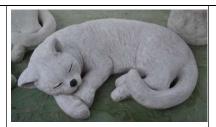

Large Sleeping Cat \$828 \$50.00 HT: 4" L: 15"

Small Curling Cat \$823B \$15.00 Size: 6" x 5" x 2.5"

Welcome Cats \$831 \$65.00 Size: 10" x 6" x 8"

Small Crouching Kitten \$823A \$20.00 Size: 7.5" x 4" x 3.5"