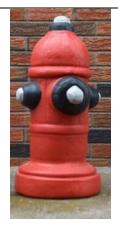

Fire Hydrant New \$329A HT: 23" W: 13" \$120.00

Fire Hydrant with Bolts \$329B \$60.00 Size: 7" x 7" x 15"

XL Fire Hydrant \$329C \$165.00 HT: 34" W: 14"

Fire Hydrant \$329 \$60.00 HT: 17" L: 8" W: 8"

\*Discontinued – 3 Left\*