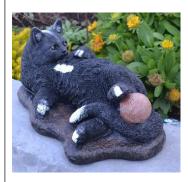

\*Discontinued – 2 Left\*

<sup>\*</sup>There is an additional charge for custom painting of dogs and cats – To be determined based on size and complexity\*

Mr. Whiskers \$822 \$145.00 HT: 29" W: 10"

\$830 Cat with Ball of Yarn \$50.00 HT: 7" L: 15" W: 9"