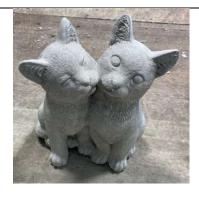

Large Crouching Cat \$823C \$37.00

Single Sitting Cat \$817A \$27.00 Size: 5" x 5" x 9"

Twin Kittens \$820 \$40.00 Size: 8" x 5" x 10"

Angel Cat A140 \$35.00

Beloved Cat Stone A241 \$45.00 HT: 8" L: 10.5"