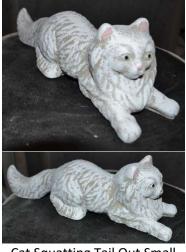

Persian Cat Medium \$815 \$25.00 HT: 5.5" L: 9.5" W: 5" \*Discontinued – Last One\*

SC

Persian Cat Small
\$816
\$15.00
HT: 4" L: 6" W: 4.5"
\*Discontinued – 3 Left\*

Cat Squatting Tail Out Small S814A \$15.00 HT: 3.5" L: 10" W: 3"