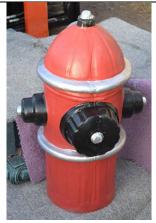

Fire Hydrant New \$329A HT: 23" W: 13" \$120.00

Fire Hydrant with Bolts \$329B \$60.00 Size: 7" x 7" x 15"

XL Fire Hydrant \$329C \$165.00 HT: 34" W: 14"

Fire Hydrant \$329 \$60.00 HT: 17" L: 8" W: 8"

\*Discontinued – 3 Left\*