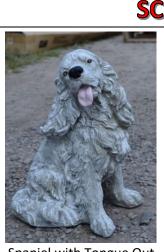

\*Discontinued – 2 Left\*

Small Bull Dog/Pug \$918 \$25.00 \*Discontinued – 2 Left\*

Boxer \$857 \$65.00 HT: 10" L: 14" W: 8" \*Discontinued – 3 Left\*

Spaniel with Tongue Out
\$851
\$60.00
H: 13" W: 10"
\*Discontinued – Last One\*