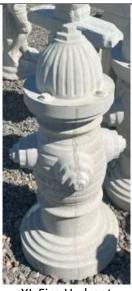

Fire Hydrant New \$329A HT: 23" W: 13" \$120.00

Fire Hydrant with Bolts \$329B \$60.00 Size: 7" x 7" x 15"

XL Fire Hydrant \$329C \$165.00 HT: 34" W: 14"

Fire Hydrant \$329 \$60.00 HT: 17" L: 8" W: 8"

\*Discontinued – 3 Left\*