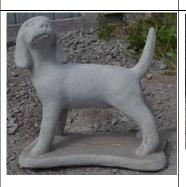

Standing Hound \$871 \$95.00

HT:14" L:14" W: 7"

\*Discontinued – 2 Left\*

Laying Dachshund \$852 \$50.00 H: 7.5" W: 12"

\*Discontinued - 5 Left\*

SC

\*There is an additional charge for custom painting of dogs and cats – To be determined based on size and complexity\*