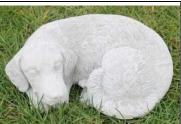

Lab Sitting \$886 \$275.00 HT: 29" L: 22.5"

Laying Lab Ottawa \$914 Size: 25" x 10" x 12.5" \$80.00

Sleeping Dog \$906 \$55.00 HT: 4" L: 11

Med Golden Retriever \$912 \$150.00 HT: 24" L: 16" W: 12"

Lab Puppy \$869 \$65.00 H: 12" W: 8.5"