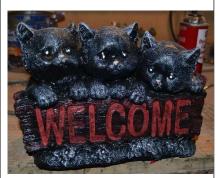

Large Sleeping Cat \$828 \$50.00 HT: 4" L: 15"

Small Curling Cat \$823B \$15.00 Size: 6" x 5" x 2.5"

Welcome Cats \$831 \$65.00 Size: 10" x 6" x 8"

Small Crouching Kitten \$823A \$20.00 Size: 7.5" x 4" x 3.5"