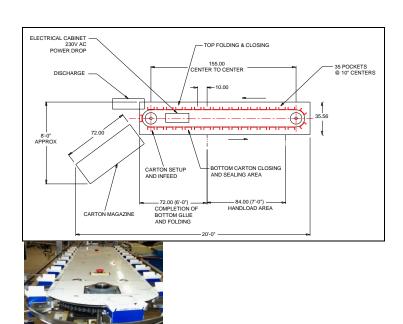

product contact surfaces are stainless steel or plated finish.
- All shafts stainless steel. (NOTE: Extended Frame Machines may have CRS Shafting)
- Easy to set up and maintain.
- Carton Flap Folding for Tuck Style Carton. (Hot Melt or Cold Glue available at additional cost.)
- Painted Components are Clybourn White. (Other coatings and colors available.)
- Right Hand Counter Clockwise Rotation.
- Minimal adjustments and maintenance

THE CLYBOURN HANDLOAD PROVIDES A PLATFORM TO CONVERT TO AUTO FILLING INCLUDING:

#### **AUTO CARTON FILLING OPTIONS**

Allen-Bradley Components
ELECTRIC - 230V / 3 PHASE / 60HZ - C

230V / 3 PHASE / 60HZ - Other Voltages Available

Control Voltage 24 VDC

Volumetric Fill
Net Weight Scale Integration
Auger Integration

#### **CLYBOURN MODEL CHL 7 FLOOR PLAN**



### OTHER OPTIONS

Extended Hand Load Area.
Hot Melt Adhesive System
Sift Proof Glue System.
Cold Glue Adhesive System.
Carton Coding.
Reverse Fold Carton Closing
Tuck Style Carton Closing.
Extended Length Carton Magazine.
Product Conveyor over hand load area.
Completed Carton Counter.

# STANDARD CARTON SIZE AND SPEED RANGES

| LXWXH                    | CPM      |
|--------------------------|----------|
| MIN- 1" X 3/4" X 4 1/4"  | 20 - 100 |
| MAX- 8 ¼" X 3 ¼" X 11 ¼" | 20 - 100 |
|                          |          |
| NOTE: CUSTOM CARTON      |          |
| SIZES AND SPEEDS         |          |
| AVAILABLE.               |          |
|                          |          |
| TOP CARTON SCORELINE     | 41 3/4"  |