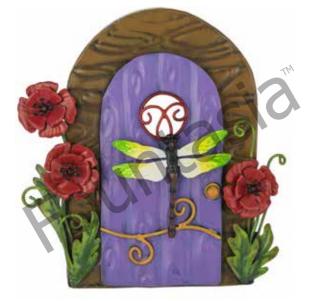

#### Fairy Kingdom – Doors

Some fairies live in hollow trees, but each one has a door, with designs and decorations like you've never seen before. See the flowers and heart shaped windows, perhaps a dragonfly or bee, but what goes on behind the doors is very hard to see.

Ø

FAIRY

MAKE BELLIN

**Rosie Rose Fairy Door** H: 18 x W: 17 x D: 5cm 390173-6-4.16

**Fairy Door** H: 18 x W: 17 x D: 5cm 390171-6-4.16

Poppy **Fairy Door** H: 18 x W: 17 x D: 5cm 390175-6-4.16

**Sky Bluebell** Fairy Door H: 18 x W: 17 x D: 5cm 390172-6-4.16