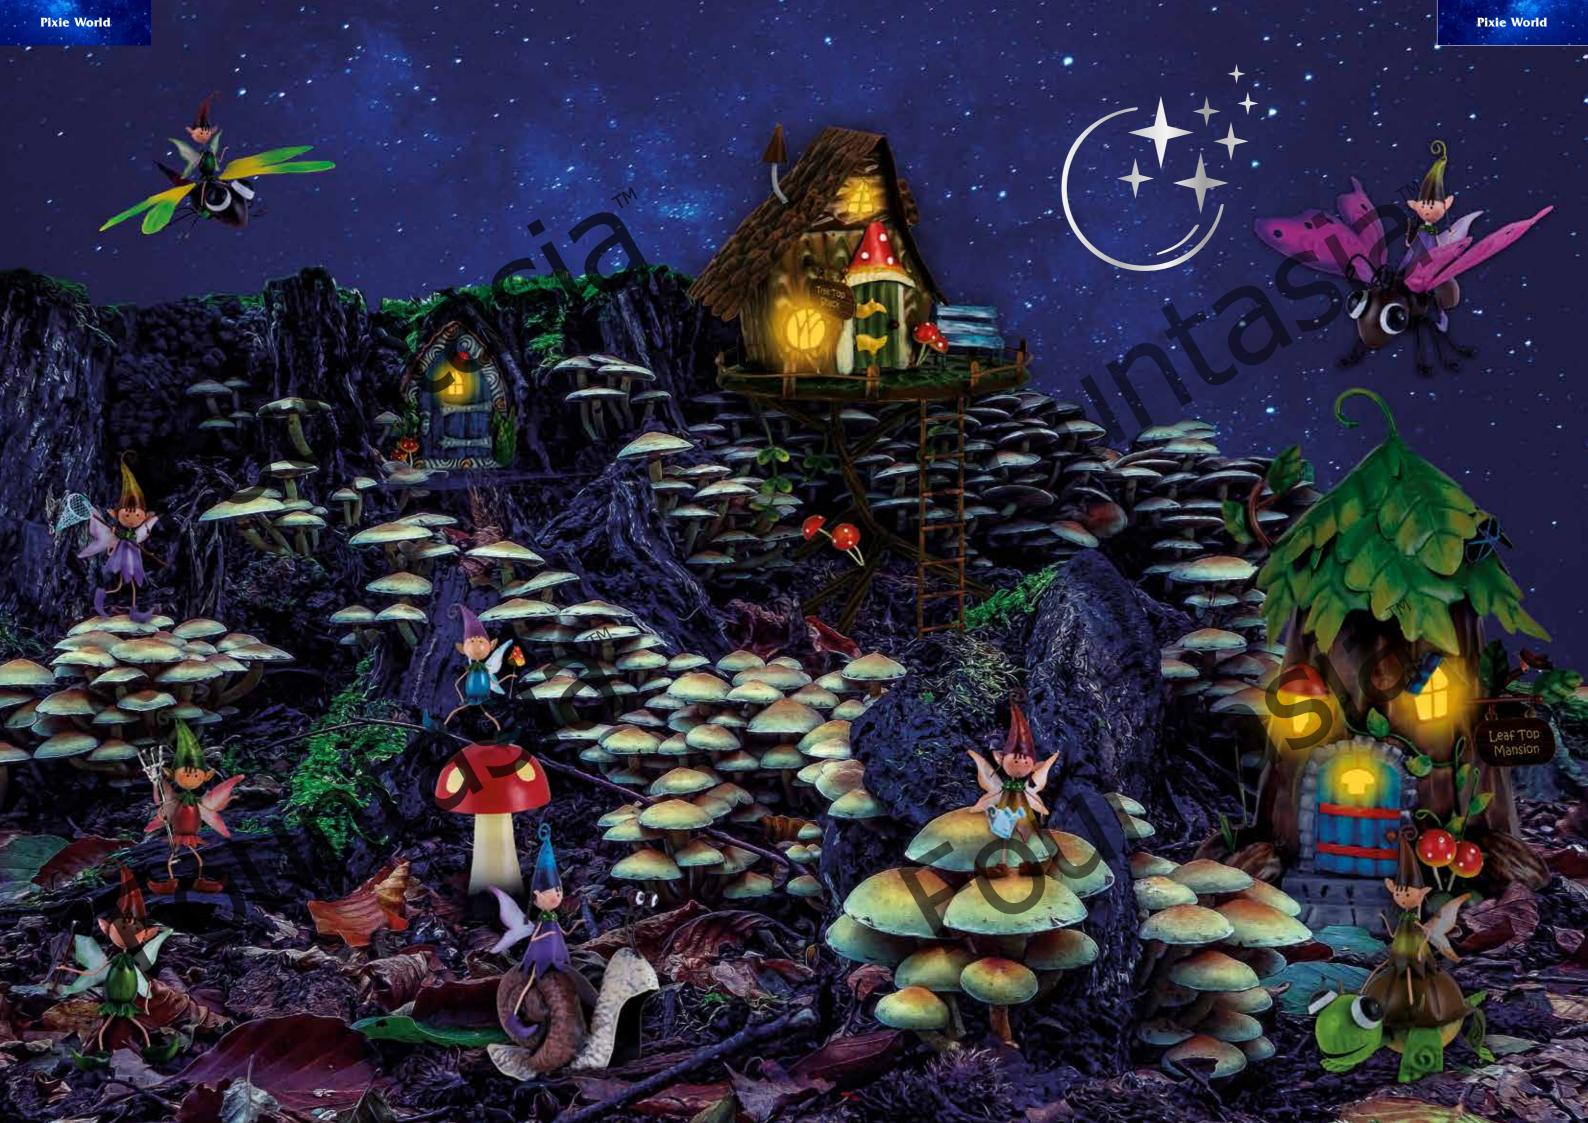

# Welcome to our **Pixie World**

In the World of Make Believe" you will find Pixies too! Just use your imagination to see the things they do.

Pixie Patrol gardeners make the flowers grow, see the Pixie village with curious houses in a row.

#### **Pixie World** – Houses

Pixie World is a secret woodland setting where cute and curious pixie houses can be found. Some built into tree stumps, others made from things found on the ground.

> They all have brightly painted doors and each one a house name sign, to show everyone in Pixie World, this special house is REALLY mine!

> > **Tree Top Shack** H: 38 x W: 24 x D: 17cm 95314-6-12.50

This house is cute and curious, we call it the Tree House Shack, it has a toadstool door frame and a toadstool chimney stack.

It's a long climb up a ladder, you can be sure of that, the garden bench is a lovely place to sit and have a chat!

Leaf Top Mansion H: 26 x W: 19 x D: 18cm 95317-6-12.50

Leaf Top Mansion is a spacious home carved from a trunk of tree, with space for a pixie family to live in harmony.

The windows all have canopies to keep out wind and rain, a little Robin sings his songs when you come home again.

> **Pixie Willow Hat Palace** H: 32 x W: 24 x D: 19cm 95316-6-12.50

Pixie Willow Hat Palace is a special house anyone can see that the roof made out of woodland bark looks like a real pixie hat!

There are toadstools on the terrace and a lamp to light the way, and a window in the rooftop to watch the pixies when they play.