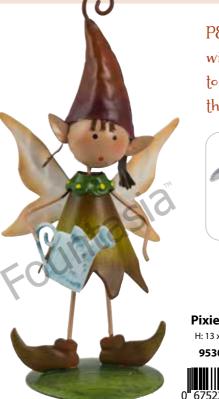

# Pixie **Penelope**

Pixie Penelope Toadstool Stake H: 34 x W: 10 x D: 10cm

Founte

PENELOPE works very hard to make the garden grow, with her blue watering can, she goes from row to row, to give each plant and flower the water that they need, the flowers love Penelope very much indeed!

#### Watering Can

Even the most 'green fingered' gardeners need to follow the golden rules for watering plants. Plants like even moisture, so more thorough and less frequent watering is ideal. For best results, water all round the plant, keep the leaves dry and ensure the water reaches the roots. Avoid watering in direct sunshine; early evening or early morning is the best time.