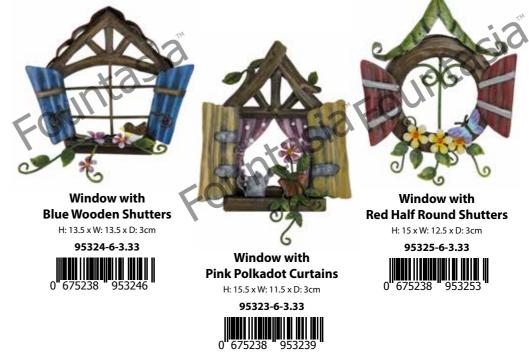

### Fairy Kingdom – Windows

Fairies love to have pretty WINDOWS to see the world outside, if you believe in fairies, they might let you see inside. They have such pretty shutters and flowers all around, enter the World of Make Believe for fairy windows to be found!

ALL

NEW

Honey Sunflower Window H: 16 x W: 17 x D: 2cm 390149-6-3.33

**Poppy Window** H: 14 x W: 10 x D: 5cm 390153-6-3.33

(+1) MAKE BELIEV

If you come across a WISHING WELL, throw in a coin or two. Perhaps, if you are lucky, fairies may make your wish come true. Fairy Kingdom wishing wells are very hard to find. Make a wish in your imagination; fairies know what you have in mind!

22

**Rosie Rose Window** H: 13 x W: 14 x D: 3cm 390151-6-3.33