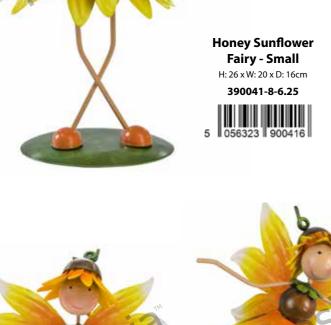

### Honey the Sunflower Fairy

HONEY is our Sunflower fairy with a happy smiley face, she watches as the real Sunflower grows at such a pace.

But fairies don't get bigger, so HONEY has to stay so small, she's as tiny as a petal, only nine centimetres tall.

**Honey Sunflower** Umbrella Feeder H: 22 x W: 19 x D: 19cm 95150-6-4.16 0 675238 **Honey Sunflower Cup Bird Feeder** H: 46 x W: 18 x D: 12 390133-6-4.16 5 056323 901338

Honey Sunflower Fairy - Mini H: 9 x W: 6 x D: 8cm 95144-12-2.08