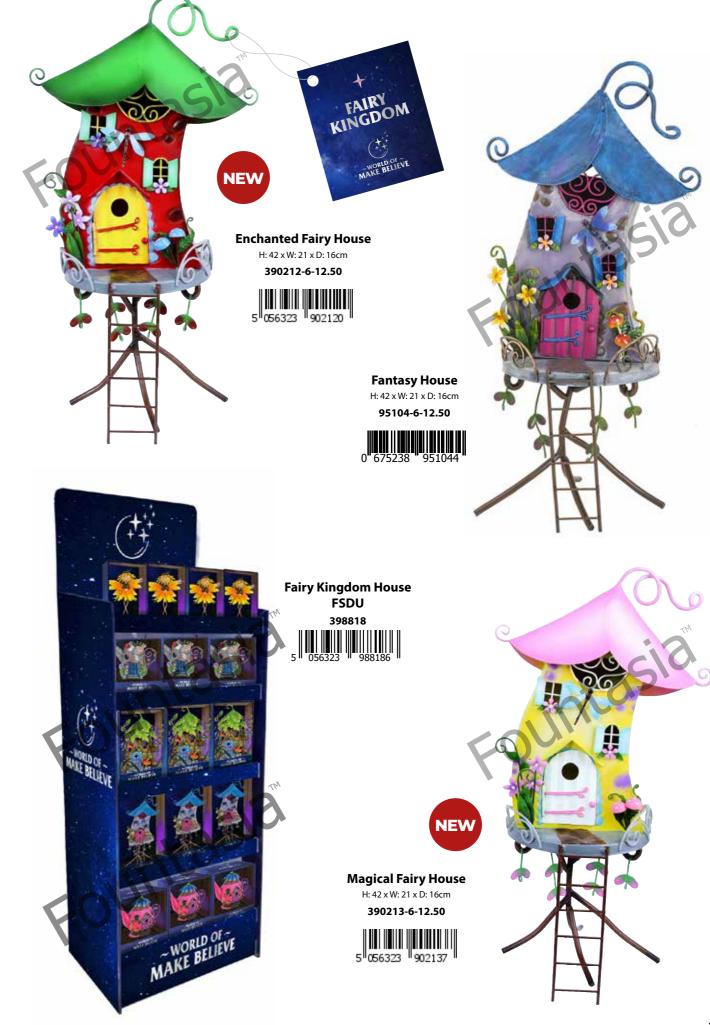

#### Fairy Kingdom – Houses

In the World of Make Believe, fairies make cute houses from all kinds of things they find in the enchanted forest. Imagination and a little magic can recycle everyday items into unique fairy homes.

Fantasy house is the kind of quirky shape that fairies like to do, a leaning tower, a fairy door, a petal roof, shuttered windows too

The colours are amazing with pretty flowers all around, fairies love this kind of house, the best one they have found