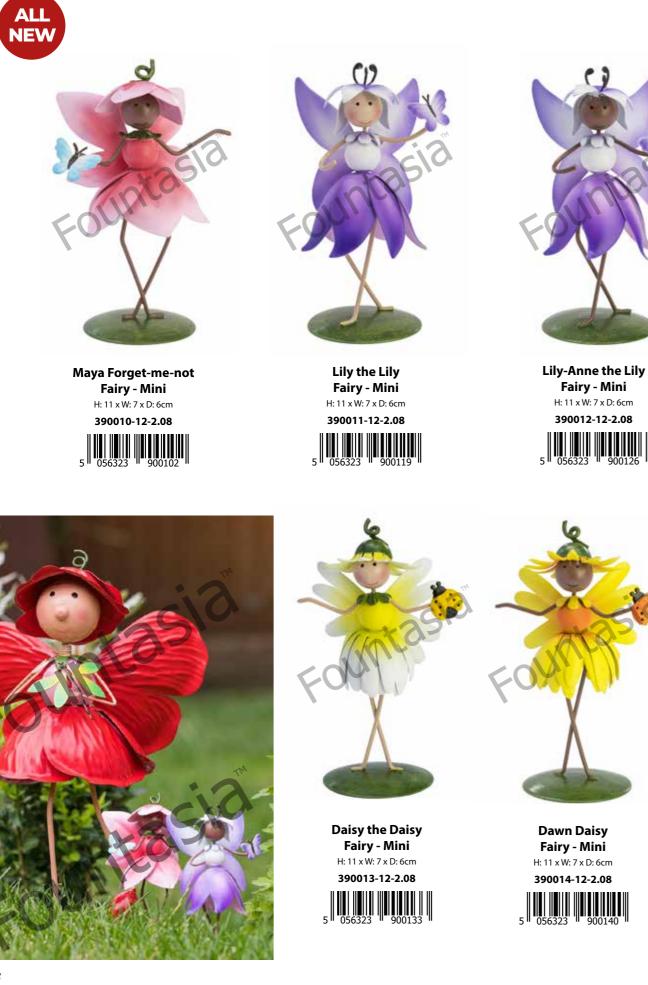

#### See MORE mini fairies on the next page...

Phoebe Forget-me-not Fairy - Mini H: 11 x W: 7 x D: 6cm 390009-12-2.08

#### **5 NEW mini** Fairies

5 056323 900409

**Gift Box Packaging** (for Small Fairies Only)

Fairy Kingdom