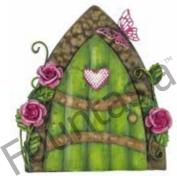

#### Fairy Kingdom – Doors

Some fairies live in hollow trees, but each one has a door, with designs and decorations like you've never seen before. See the flowers and heart shaped windows, perhaps a dragonfly or bee, but what goes on behind the doors is very hard to see.

Ø

FAIRY

MAKE BELLIN

**Rosie Rose Fairy Door** H: 18 x W: 17 x D: 5cm 390173-6-4.16

**Fairy Door** H: 18 x W: 17 x D: 5cm 390171-6-4.16

Poppy **Fairy Door** H: 18 x W: 17 x D: 5cm 390175-6-4.16

**Sky Bluebell** Fairy Door H: 18 x W: 17 x D: 5cm 390172-6-4.16