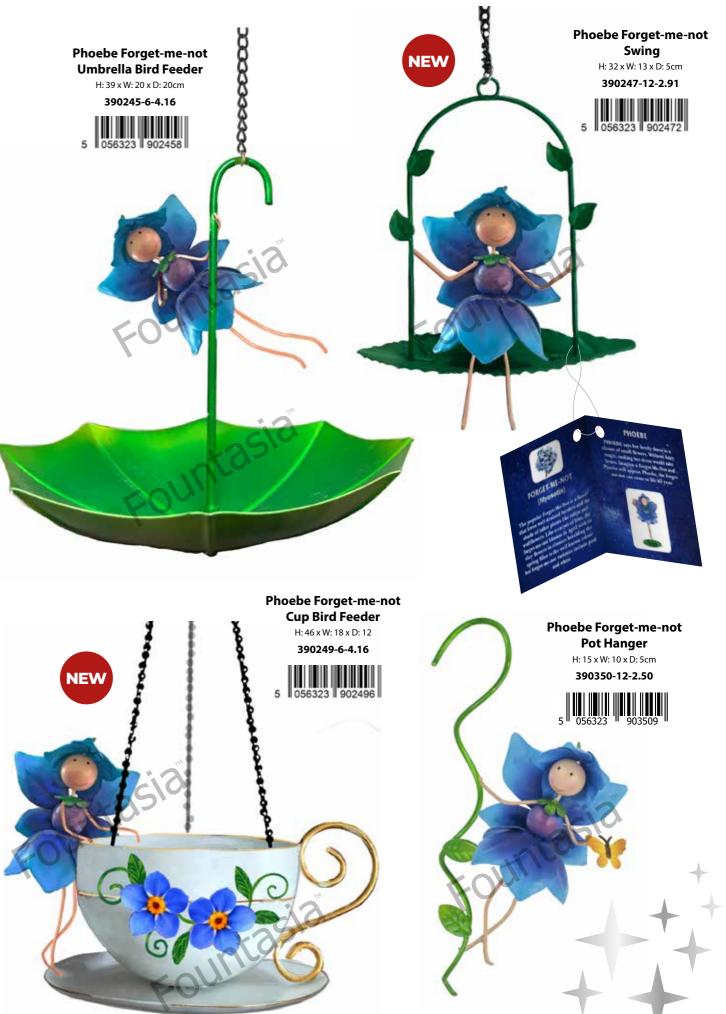

# **Phoebe** the Forget-me-not Fairy

PHOEBE says her lovely dress is a cluster of small flowers, without fairy magic, making her dress would take hours.

Imagine a Forget-Me-Not and PHOEBE will appear. Phoebe, the forget-me-not can come to life all year.

FORGET-ME-NOT (Myosotis)

The popular Forget-Me-Not is a flower that loves well-drained borders and the shade of taller plants like tulips and wallflowers. Like a carpet of blue, the forget-me-not blooms in April with its tiny flowers in clusters heralding the spring. Blue is the well-known colour but forget-me-not varieties include pink and white. The ideal plant for young gardeners where just a watering can will do!

Phoebe Forget-me-not **Umbrella Bird Feeder** H: 39 x W: 20 x D: 20cm 390245-6-4.16 5 056323 902458