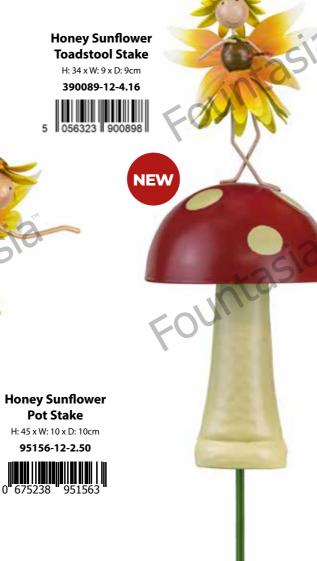

### Honey the Sunflower Fairy

HONEY is our Sunflower fairy with a happy smiley face, she watches as the real Sunflower grows at such a pace.

But fairies don't get bigger, so HONEY has to stay so small, she's as tiny as a petal, only nine centimetres tall.

#### SUNFLOWER (Helianthus)

The SUNFLOWER is a giant plant with a large round smiley yellow face. There are several varieties like the Russian Giant that can grow to over 10 feet tall with flowers a foot wide. Autumn Beauty is about half the size. Sunflower seeds are planted in April, preferring reasonable garden soil and a sunny position. Plants grow very rapidly to their full size between July and September. Children love Sunflowers and like to compete to see who can grow the biggest.