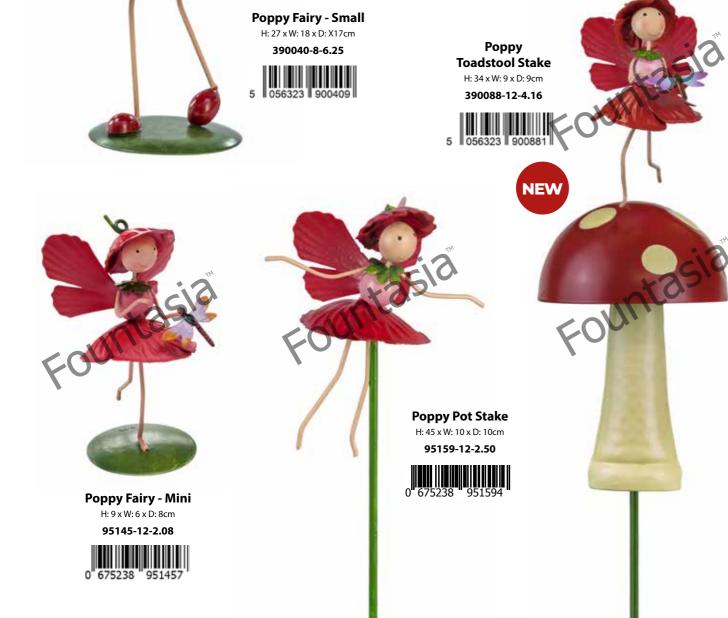

# **Poppy** the Poppy Fairy

Our fairy is called POPPY: it seemed the thing to do, poppies help us remember, she says think of me too! Some things that we remember can make us feel quite sad, so just imagine POPPY dancing, to make us all feel glad.

#### **POPPY** (Papavia)

Poppies have become a symbol of nostalgia and remembrance. The delicate buds bow their heads and the bright red petals, whilst short lived, are memorable. Poppies are easy to grow in reasonable garden soil and thrive in either sunshine or shade. The British Legion has adopted the poppy as a symbol to remember all those who gave their lives for our freedom.