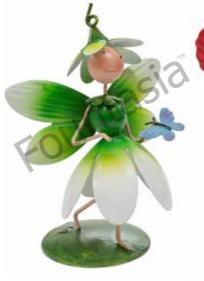

### Honey the Sunflower Fairy

HONEY is our Sunflower fairy with a happy smiley face, she watches as the real Sunflower grows at such a pace.

But fairies don't get bigger, so HONEY has to stay so small, she's as tiny as a petal, only nine centimetres tall.

#### SUNFLOWER (Helianthus)

The SUNFLOWER is a giant plant with a large round smiley yellow face. There are several varieties like the Russian Giant that can grow to over 10 feet tall with flowers a foot wide. Autumn Beauty is about half the size. Sunflower seeds are planted in April, preferring reasonable garden soil and a sunny position. Plants grow very rapidly to their full size between July and September. Children love Sunflowers and like to compete to see who can grow the biggest.

**Honey Sunflower** Umbrella Feeder H: 22 x W: 19 x D: 19cm 95150-6-4.16 0 675238 **Honey Sunflower Cup Bird Feeder** H: 46 x W: 18 x D: 12 390133-6-4.16 5 056323 901338

Honey Sunflower Fairy - Mini H: 9 x W: 6 x D: 8cm 95144-12-2.08