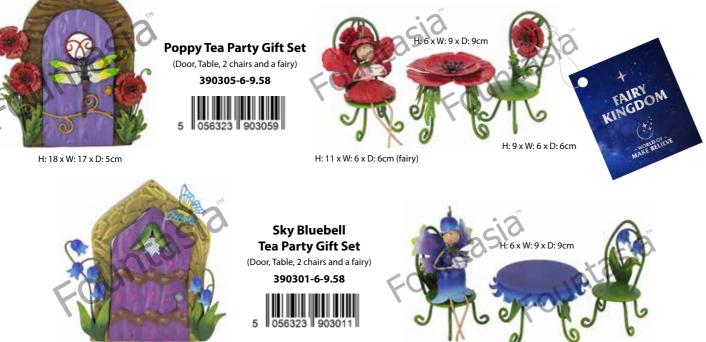

#### Fairy Kingdom – Garden Tea Party Gift Sets

H: 9 x W: 6 x D: 6cm

390303-6-9.58

The fairy garden is the perfect place to invite our friends to tea, there is a pretty table and two matching chairs, so friends can visit me.

The fairy and the furniture are included with a lovely fairy door, all in the fairy garden gift set, who could ask for anything more!

**Rosie Rose Tea Party Gift Set** (Door, Table, 2 chairs and a fairy) 390302-6-9.58

H: 18 x W: 17 x D: 5cm

H· 18 x W· 17 x D: 5cm

H: 18 x W: 17 x D: 5cm

H: 11 x W: 8 x D: 7cm (fairy)

H: 9 x W: 6 x D: 6cm

H: 11 x W: 8 x D: 6cm (fairy)

H: 9 x W: 6 x D: 6cm

ALL