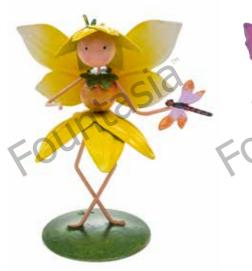

### Honey the Sunflower Fairy

HONEY is our Sunflower fairy with a happy smiley face, she watches as the real Sunflower grows at such a pace.

But fairies don't get bigger, so HONEY has to stay so small, she's as tiny as a petal, only nine centimetres tall.

#### SUNFLOWER (Helianthus)

The SUNFLOWER is a giant plant with a large round smiley yellow face. There are several varieties like the Russian Giant that can grow to over 10 feet tall with flowers a foot wide. Autumn Beauty is about half the size. Sunflower seeds are planted in April, preferring reasonable garden soil and a sunny position. Plants grow very rapidly to their full size between July and September. Children love Sunflowers and like to compete to see who can grow the biggest.