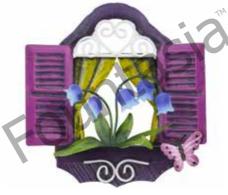

### Fairy Kingdom – Windows

Fairies love to have pretty WINDOWS to see the world outside, if you believe in fairies, they might let you see inside. They have such pretty shutters and flowers all around, enter the World of Make Believe for fairy windows to be found!

ALL

NEW

Honey Sunflower Window H: 16 x W: 17 x D: 2cm 390149-6-3.33

**Poppy Window** H: 14 x W: 10 x D: 5cm 390153-6-3.33

(+1) MAKE BELIEV

If you come across a WISHING WELL, throw in a coin or two. Perhaps, if you are lucky, fairies may make your wish come true. Fairy Kingdom wishing wells are very hard to find. Make a wish in your imagination; fairies know what you have in mind!

22

**Rosie Rose Window** H: 13 x W: 14 x D: 3cm 390151-6-3.33