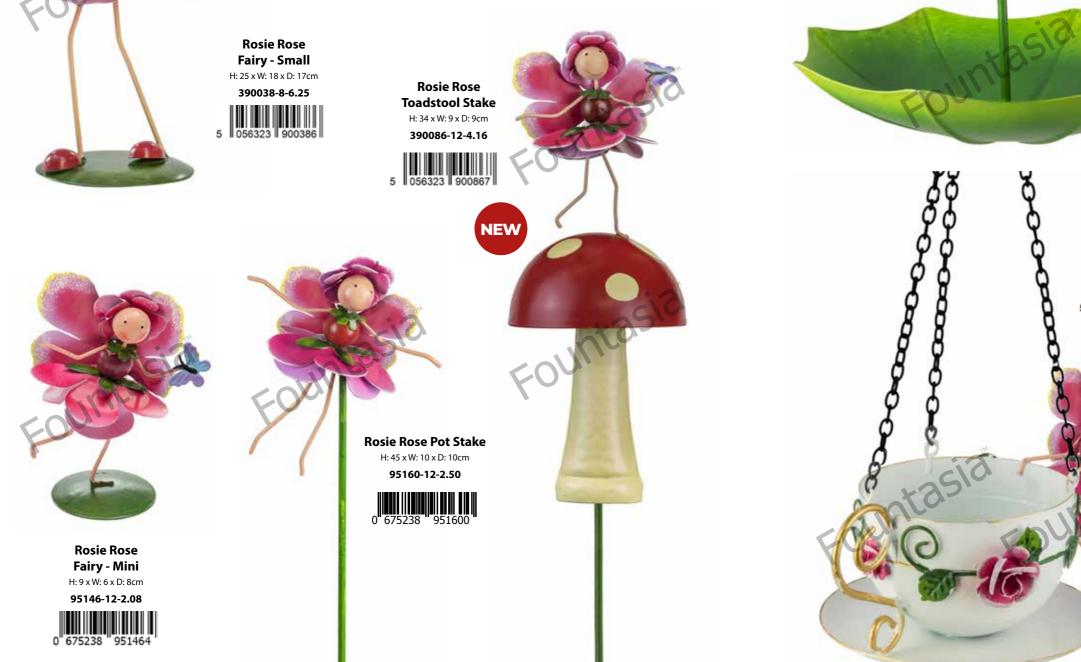

### **Rosie** the Rose Fairy

ROSIE knows that roses are the favourite gift of love, her dress in lots of colours, fits like a perfect glove

Rosebuds give a fragrance immediately they bloom, if you can't see ROSIE you may still smell her perfume!

The beautiful Rose has become a symbol of love. There are hundreds of varieties, shapes, colours and sizes, many of which have a subtle perfume. There are *Old Fashioned, Modern Hybrids, Tea Roses* and even *Wild Roses*. Roses flower from spring through summer and some continue to bloom in early autumn. With tender care they bring colour and fragrance to the garden for many years.

**Rosie Rose** 

**Umbrella Feeder** 

H: 22 x W: 19 x D: 19cm

95154-6-4.16

0 675238 95154