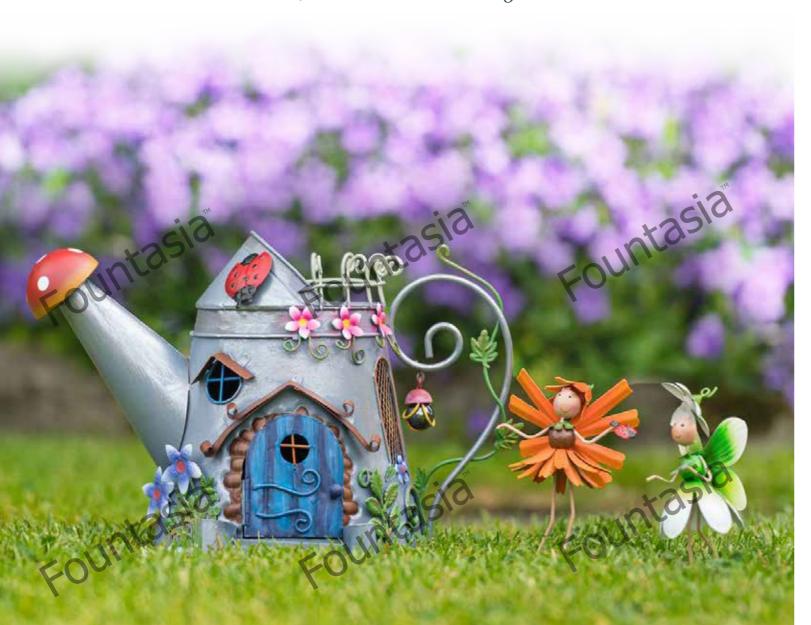

# Welcome to our **Pixie World**

In the World of Make Believe" you will find Pixies too! Just use your imagination to see the things they do.

Pixie Patrol gardeners make the flowers grow, see the Pixie village with curious houses in a row.

# Pixie **Penelope**

Pixie Penelope Toadstool Stake H: 34 x W: 10 x D: 10cm

Founte

PENELOPE works very hard to make the garden grow, with her blue watering can, she goes from row to row, to give each plant and flower the water that they need, the flowers love Penelope very much indeed!

#### Watering Can

Even the most 'green fingered' gardeners need to follow the golden rules for watering plants. Plants like even moisture, so more thorough and less frequent watering is ideal. For best results, water all round the plant, keep the leaves dry and ensure the water reaches the roots. Avoid watering in direct sunshine; early evening or early morning is the best time.