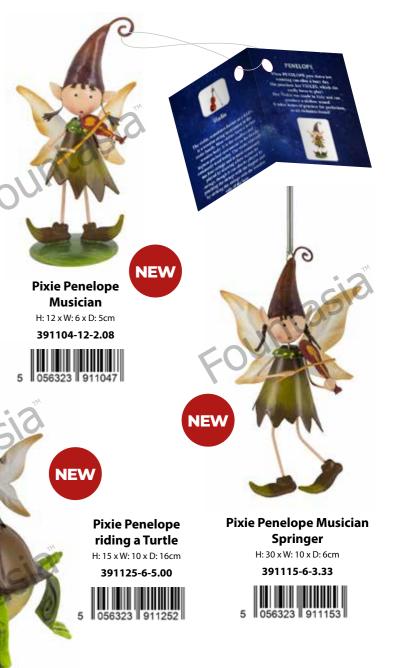

# Pixie **Penelope**

Pixie Penelope Toadstool Stake H: 34 x W: 10 x D: 10cm

Founte

PENELOPE works very hard to make the garden grow, with her blue watering can, she goes from row to row, to give each plant and flower the water that they need, the flowers love Penelope very much indeed!

#### Watering Can

Even the most 'green fingered' gardeners need to follow the golden rules for watering plants. Plants like even moisture, so more thorough and less frequent watering is ideal. For best results, water all round the plant, keep the leaves dry and ensure the water reaches the roots. Avoid watering in direct sunshine; early evening or early morning is the best time.