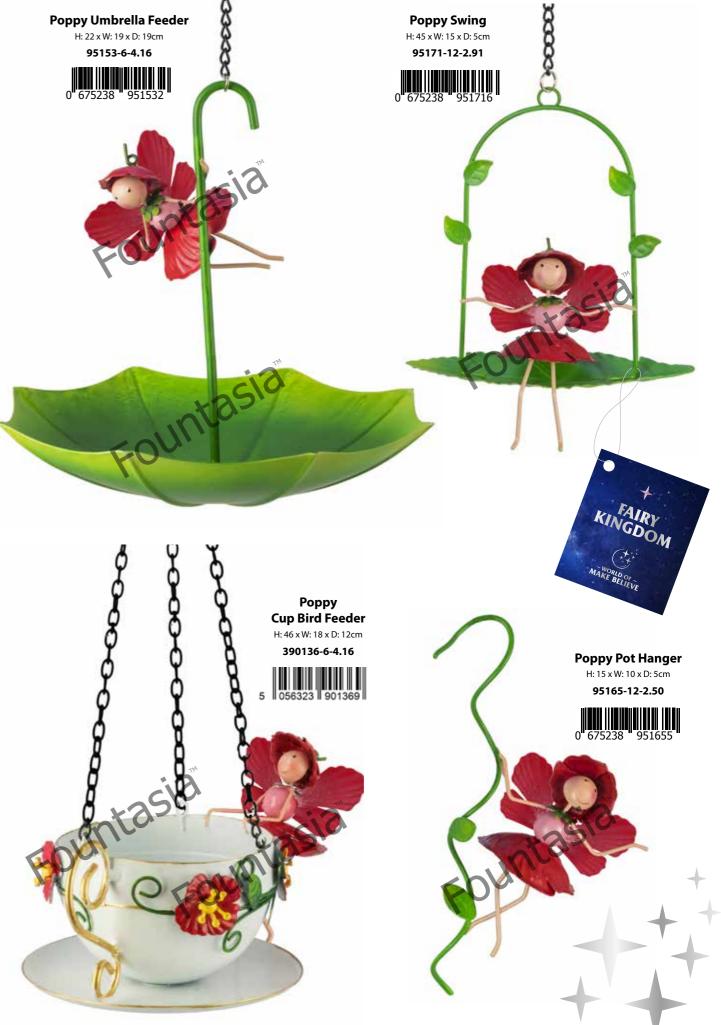

# **Poppy** the Poppy Fairy

Our fairy is called POPPY: it seemed the thing to do, poppies help us remember, she says think of me too! Some things that we remember can make us feel quite sad, so just imagine POPPY dancing, to make us all feel glad.

#### **POPPY** (Papavia)

Poppies have become a symbol of nostalgia and remembrance. The delicate buds bow their heads and the bright red petals, whilst short lived, are memorable. Poppies are easy to grow in reasonable garden soil and thrive in either sunshine or shade. The British Legion has adopted the poppy as a symbol to remember all those who gave their lives for our freedom.

Phoebe Forget-me-not **Umbrella Bird Feeder** H: 39 x W: 20 x D: 20cm 390245-6-4.16 5 056323 902458

**Rosie Rose** 

**Umbrella Feeder** 

H: 22 x W: 19 x D: 19cm

95154-6-4.16

0 675238 95154

**Honey Sunflower** Umbrella Feeder H: 22 x W: 19 x D: 19cm 95150-6-4.16 0 675238 **Honey Sunflower Cup Bird Feeder** H: 46 x W: 18 x D: 12 390133-6-4.16 5 056323 901338

Honey Sunflower Fairy - Mini H: 9 x W: 6 x D: 8cm 95144-12-2.08