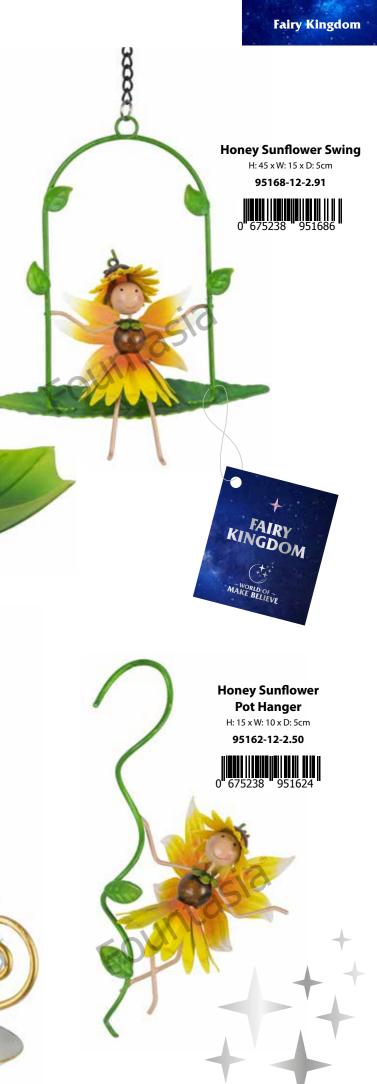

### Honey the Sunflower Fairy

HONEY is our Sunflower fairy with a happy smiley face, she watches as the real Sunflower grows at such a pace.

But fairies don't get bigger, so HONEY has to stay so small, she's as tiny as a petal, only nine centimetres tall.

#### SUNFLOWER (Helianthus)

The SUNFLOWER is a giant plant with a large round smiley yellow face. There are several varieties like the Russian Giant that can grow to over 10 feet tall with flowers a foot wide. Autumn Beauty is about half the size. Sunflower seeds are planted in April, preferring reasonable garden soil and a sunny position. Plants grow very rapidly to their full size between July and September. Children love Sunflowers and like to compete to see who can grow the biggest.