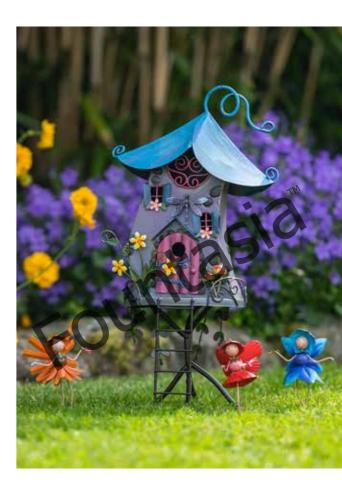

# Welcome to our Fairy Kingdom

Fairies love flowers and like playing magic tricks too! Just think of any flower and watch what they can do.

Like magic they turn into the flower you had in mind, Fairies love dressing up as flowers of every shape and kind!

#### Fairy Kingdom – Houses

In the World of Make Believe, fairies make cute houses from all kinds of things they find in the enchanted forest. Imagination and a little magic can recycle everyday items into unique fairy homes.