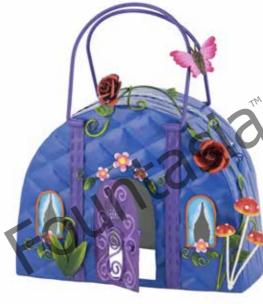

5 056323 9020

A4 Shelf Talker: FAIRY KINGDOM 78295

NEW Yello Teapot House H: 23 x W: 31 x D: 17cm 390210-6-12.50 5 056323 902106

**Purple Handbag House** H: 23 x W: 22 x D: 12cm 390209-6-8.33

It takes a vivid imagination to make a house out of a can! But with a little fairy magic and a clever detailed plan, holes can be filled with windows and a magic fairy door, so fairies have a happy home to enjoy for evermore.

**Fairy Kingdom House Gift Packaging** 

There are unusual fairy houses but a handbag is quite rare! Quite amazing to imagine fairies actually living there.

But the lovely decoration, window drapes and floral door, are signs of occupation that are impossible to ignore.