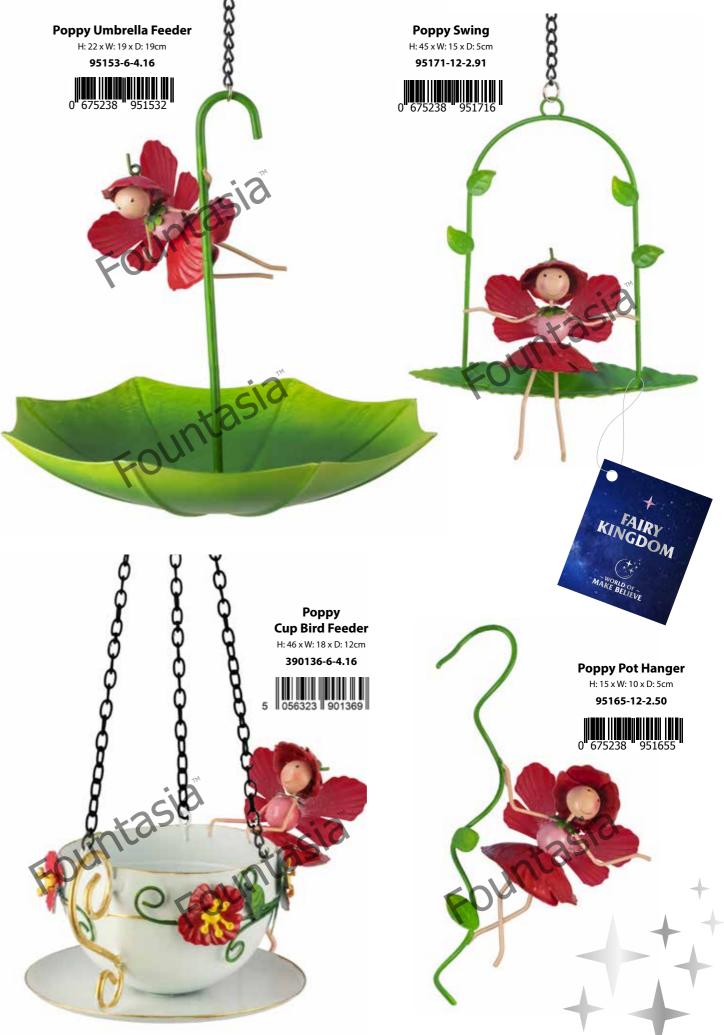

# **Poppy** the Poppy Fairy

Our fairy is called POPPY: it seemed the thing to do, poppies help us remember, she says think of me too! Some things that we remember can make us feel quite sad, so just imagine POPPY dancing, to make us all feel glad.

#### **POPPY** (Papavia)

Poppies have become a symbol of nostalgia and remembrance. The delicate buds bow their heads and the bright red petals, whilst short lived, are memorable. Poppies are easy to grow in reasonable garden soil and thrive in either sunshine or shade. The British Legion has adopted the poppy as a symbol to remember all those who gave their lives for our freedom.

Phoebe Forget-me-not **Umbrella Bird Feeder** H: 39 x W: 20 x D: 20cm 390245-6-4.16 5 056323 902458

**Rosie Rose** 

**Umbrella Feeder** 

H: 22 x W: 19 x D: 19cm

95154-6-4.16

0 675238 95154

**Honey Sunflower** Umbrella Feeder H: 22 x W: 19 x D: 19cm 95150-6-4.16 0 675238 **Honey Sunflower Cup Bird Feeder** H: 46 x W: 18 x D: 12 390133-6-4.16 5 056323 901338

Honey Sunflower Fairy - Mini H: 9 x W: 6 x D: 8cm 95144-12-2.08