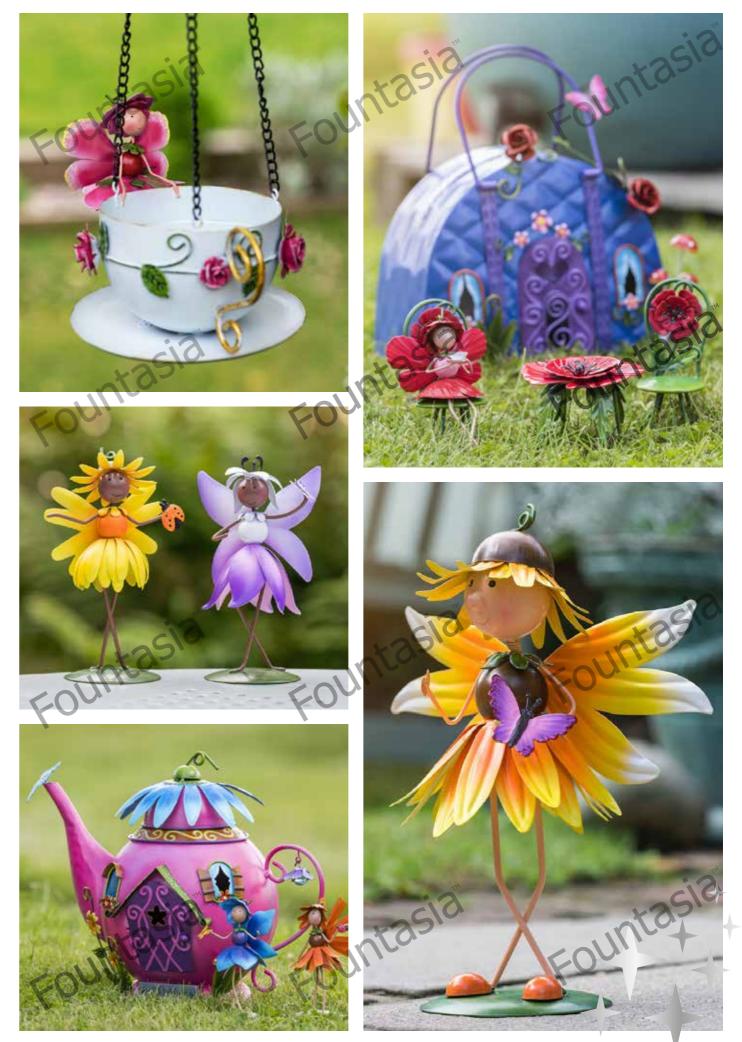

### Honey the Sunflower Fairy

HONEY is our Sunflower fairy with a happy smiley face, she watches as the real Sunflower grows at such a pace.

But fairies don't get bigger, so HONEY has to stay so small, she's as tiny as a petal, only nine centimetres tall.

**Honey Sunflower** Umbrella Feeder H: 22 x W: 19 x D: 19cm 95150-6-4.16 0 675238 **Honey Sunflower Cup Bird Feeder** H: 46 x W: 18 x D: 12 390133-6-4.16 5 056323 901338

Honey Sunflower Fairy - Mini H: 9 x W: 6 x D: 8cm 95144-12-2.08

**Blue Teapot House** H: 23 x W: 31 x D: 17cm 95100-6-12.50

This is a very stylish teapot, of that there is no doubt, a lily decorates the rooftop; a butterfly nestles on the spout.

The prettiest window shutters that you have ever seen, a fairy door to suit a castle, a teapot house fit for a queen.

5 056323 9020

A4 Shelf Talker: FAIRY KINGDOM 78295

NEW Yello Teapot House H: 23 x W: 31 x D: 17cm 390210-6-12.50 5 056323 902106

**Purple Handbag House** H: 23 x W: 22 x D: 12cm 390209-6-8.33

It takes a vivid imagination to make a house out of a can! But with a little fairy magic and a clever detailed plan, holes can be filled with windows and a magic fairy door, so fairies have a happy home to enjoy for evermore.