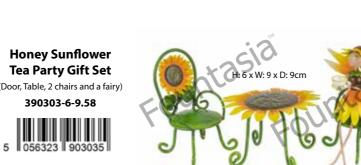

#### Fairy Kingdom – Garden Tea Party Gift Sets

H: 9 x W: 6 x D: 6cm

390303-6-9.58

The fairy garden is the perfect place to invite our friends to tea, there is a pretty table and two matching chairs, so friends can visit me.

The fairy and the furniture are included with a lovely fairy door, all in the fairy garden gift set, who could ask for anything more!

**Rosie Rose Tea Party Gift Set** (Door, Table, 2 chairs and a fairy) 390302-6-9.58

H: 18 x W: 17 x D: 5cm

H· 18 x W· 17 x D: 5cm

H: 18 x W: 17 x D: 5cm

H: 11 x W: 8 x D: 7cm (fairy)

H: 9 x W: 6 x D: 6cm

H: 11 x W: 8 x D: 6cm (fairy)

H: 9 x W: 6 x D: 6cm

ALL