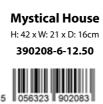

Fantasy house is the kind of quirky shape that fairies like to do, a leaning tower, a fairy door, a petal roof, shuttered windows too

The colours are amazing with pretty flowers all around, fairies love this kind of house, the best one they have found