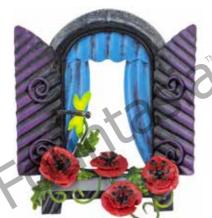

### Fairy Kingdom – Windows

Fairies love to have pretty WINDOWS to see the world outside, if you believe in fairies, they might let you see inside. They have such pretty shutters and flowers all around, enter the World of Make Believe for fairy windows to be found!

ALL

NEW

Honey Sunflower Window H: 16 x W: 17 x D: 2cm 390149-6-3.33

**Poppy Window** H: 14 x W: 10 x D: 5cm 390153-6-3.33

(+1) MAKE BELIEV

If you come across a WISHING WELL, throw in a coin or two. Perhaps, if you are lucky, fairies may make your wish come true. Fairy Kingdom wishing wells are very hard to find. Make a wish in your imagination; fairies know what you have in mind!

22

**Rosie Rose Window** H: 13 x W: 14 x D: 3cm 390151-6-3.33