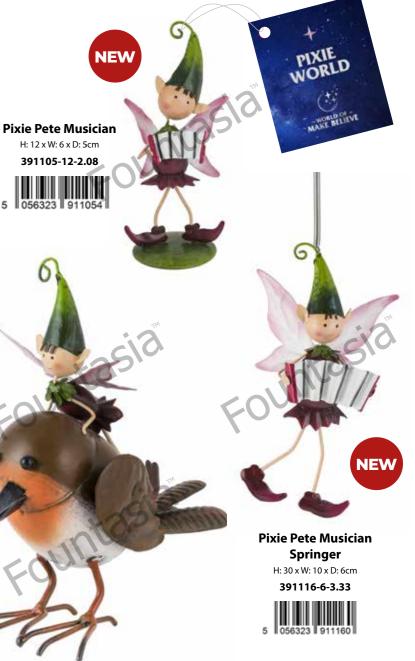

# Pixie **Pete**

PIP is the architect of Toadstools; he knows just what to do, to turn them into such pretty houses, that pixies love to live there too! He mixes the colours and the sizes to form a magic toadstool ring, like a pixie village in the forest, where they live and play and sing! **Magic Pixie Toadstool Ring** Pixies love Pixie Rings. Folklore tells us that this is the place the Pixies like to assemble to dance and enjoy party games. Setting foot inside a Pixie Ring can be unlucky, if the pixie sees you, he may play a trick on you! **Pixie Pip** H: 11 x W: 8 x D: 5cm Pixie Pete 6 95304-12-2.08 H: 13 x W: 7 x D: 5cm 95305-12-2.08 Pixie Pip Musician H: 12 x W: 6 x D: 5cm 391103-12-2.08 056323 911030 Pixie Pip Toadstool Stake NEW H: 36 x W: 11x D: 10cm 95330-12-4.16 NEW **Pixie Pete** Toadstool Stake H: 35 x W: 10 x D: 10cm 95331-12-4.16 **Pixie Pip Musician** 0 675238 953314 Springer H: 30 x W: 10 x D: 6cm 391113-6-3.33 5 056323 911139 NEW NEW **Pixie Pete** Pixie Pip flying a Robin riding a Frog H: 18 x W: 8 x D: 15cm H: 13 x W: 8 x D: 10cm 391127-6-5.00 391124-6-5.00 5 056323 911276 5 056323 911245