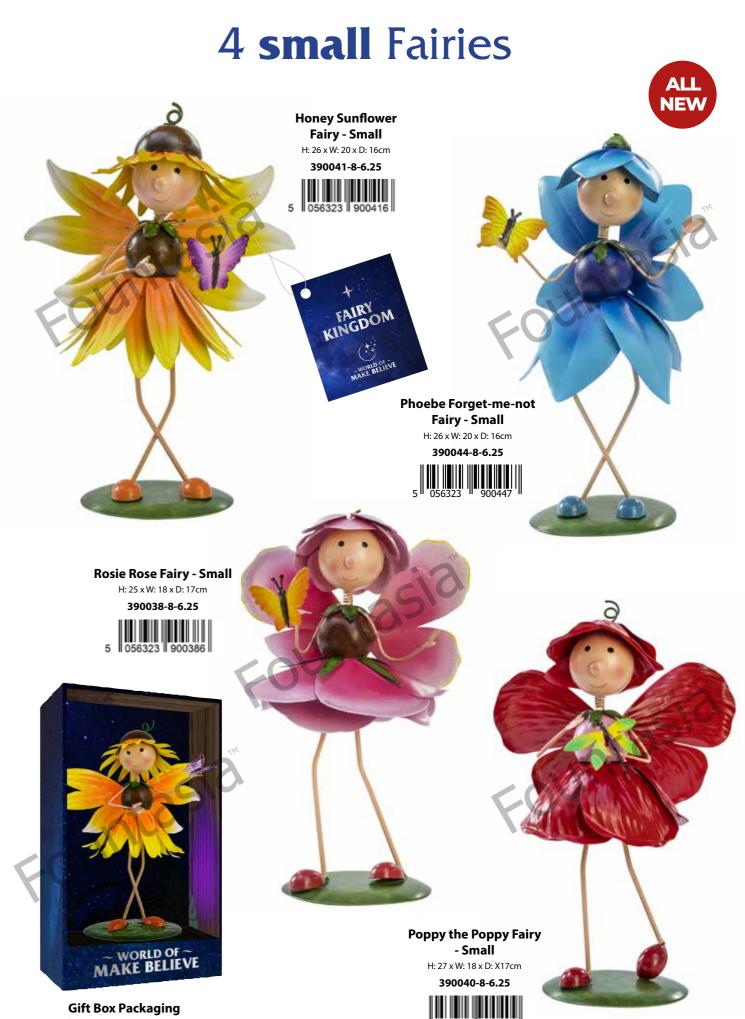

#### **5 NEW mini** Fairies

5 056323 900409

**Gift Box Packaging** (for Small Fairies Only)

Fairy Kingdom

### Honey the Sunflower Fairy

HONEY is our Sunflower fairy with a happy smiley face, she watches as the real Sunflower grows at such a pace.

But fairies don't get bigger, so HONEY has to stay so small, she's as tiny as a petal, only nine centimetres tall.

**Honey Sunflower** Umbrella Feeder H: 22 x W: 19 x D: 19cm 95150-6-4.16 0 675238 **Honey Sunflower Cup Bird Feeder** H: 46 x W: 18 x D: 12 390133-6-4.16 5 056323 901338

Honey Sunflower Fairy - Mini H: 9 x W: 6 x D: 8cm 95144-12-2.08

# **Poppy** the Poppy Fairy

Our fairy is called POPPY: it seemed the thing to do, poppies help us remember, she says think of me too! Some things that we remember can make us feel quite sad, so just imagine POPPY dancing, to make us all feel glad.