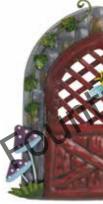

**Pixie World** 

PIXIE

Ct.

**Red Door with Crisscross** H: 18 x W: 15 x D: 3cm

**Green Door with Robin** H: 18 x W: 17 x D: 3cm 95322-6-4.16

A4 Shelf Talker: PIXIE WORLD 78296 