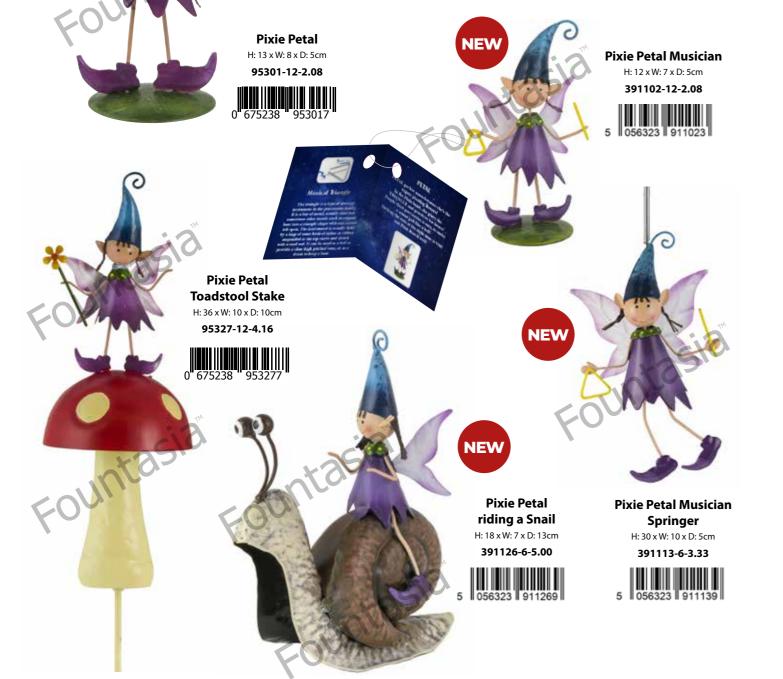

### Pixie Petal

# Pixie Pedro

PETAL is the pretty pixie in charge of planting flowers, when the ground is ready, she works for hours and hours. Choosing the right plants and colours in the perfect height, to make a pretty garden: she must get the planning right.

#### **Planting Flowers**

Most flowers are quite easy to grow in the right place, some thrive in direct sunshine and others prefer the shade. Select the right location and the right kind of soil and quality. Prepare the ground carefully and plant at the right time and get the watering right. Blend the selection of plants in the bed taking account of their height, colour and the time of year they flower. The right mix of plants creates the perfect floral picture!