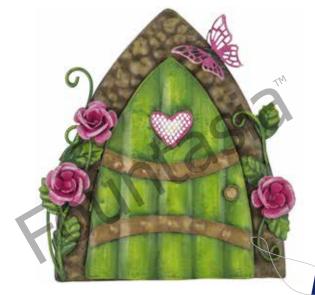

#### Fairy Kingdom – Doors

Some fairies live in hollow trees, but each one has a door, with designs and decorations like you've never seen before. See the flowers and heart shaped windows, perhaps a dragonfly or bee, but what goes on behind the doors is very hard to see.