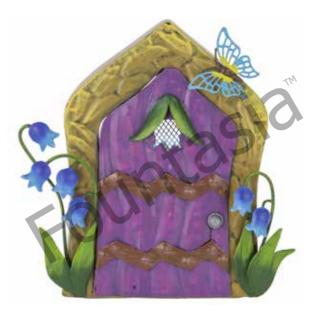

#### Fairy Kingdom – Doors

Some fairies live in hollow trees, but each one has a door, with designs and decorations like you've never seen before. See the flowers and heart shaped windows, perhaps a dragonfly or bee, but what goes on behind the doors is very hard to see.

Ø

FAIRY

MAKE BELLIN

**Rosie Rose Fairy Door** H: 18 x W: 17 x D: 5cm 390173-6-4.16

**Fairy Door** H: 18 x W: 17 x D: 5cm 390171-6-4.16

Poppy **Fairy Door** H: 18 x W: 17 x D: 5cm 390175-6-4.16

**Sky Bluebell** Fairy Door H: 18 x W: 17 x D: 5cm 390172-6-4.16