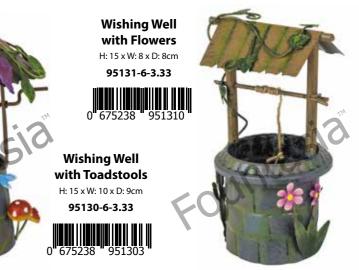

ALL

NEW

Honey Sunflower Window H: 16 x W: 17 x D: 2cm 390149-6-3.33

**Poppy Window** H: 14 x W: 10 x D: 5cm 390153-6-3.33

(+1) MAKE BELIEV

If you come across a WISHING WELL, throw in a coin or two. Perhaps, if you are lucky, fairies may make your wish come true. Fairy Kingdom wishing wells are very hard to find. Make a wish in your imagination; fairies know what you have in mind!

#### **Fairy Kingdom** Wishing Wells