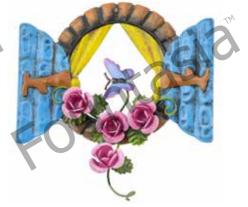

### Fairy Kingdom – Windows

Fairies love to have pretty WINDOWS to see the world outside, if you believe in fairies, they might let you see inside. They have such pretty shutters and flowers all around, enter the World of Make Believe for fairy windows to be found!

ALL

NEW

Honey Sunflower Window H: 16 x W: 17 x D: 2cm 390149-6-3.33

**Poppy Window** H: 14 x W: 10 x D: 5cm 390153-6-3.33

(+1) MAKE BELIEV

If you come across a WISHING WELL, throw in a coin or two. Perhaps, if you are lucky, fairies may make your wish come true. Fairy Kingdom wishing wells are very hard to find. Make a wish in your imagination; fairies know what you have in mind!

22

**Rosie Rose Window** H: 13 x W: 14 x D: 3cm 390151-6-3.33