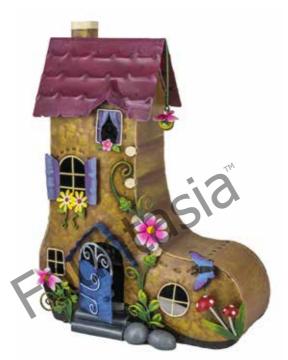

19

**Boot House** H: 30 x W: 23 x D: 11cm 95108-6-12.50

Fairies thinking of a boot house would probably think twice! But with a little fairy magic it could really be quite nice.

With shutters on the windows and paint to look like new, decide if you want the left boot or will the right boot do?