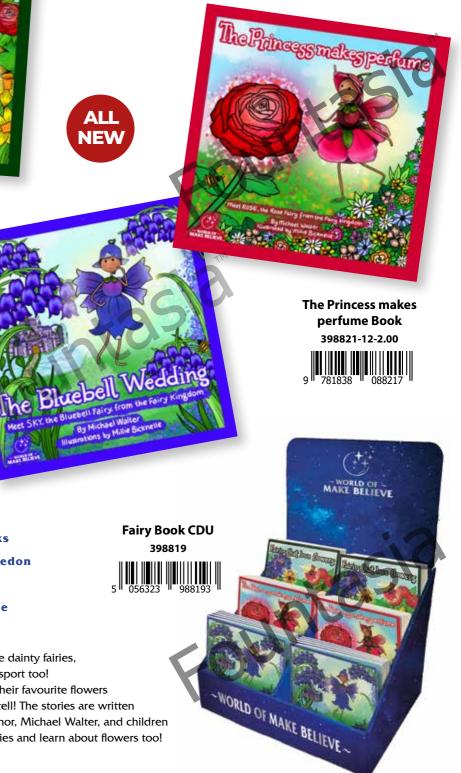

#### Introducing our World of Make Believe **Books...**

World of Make Believe<sup>™</sup> books **Original concept by Michael Weedon** Written by Michael Walter **Illustrated by Millie Bicknelle** 

In the Fairy Kingdom you may find delicate dainty fairies, each with their own name and even a passport too! These fairies all like to dress up to match their favourite flowers and every one has an interesting story to tell! The stories are written in inspirational verse by our children's author, Michael Walter, and children can enjoy this charming series of fairy stories and learn about flowers too!