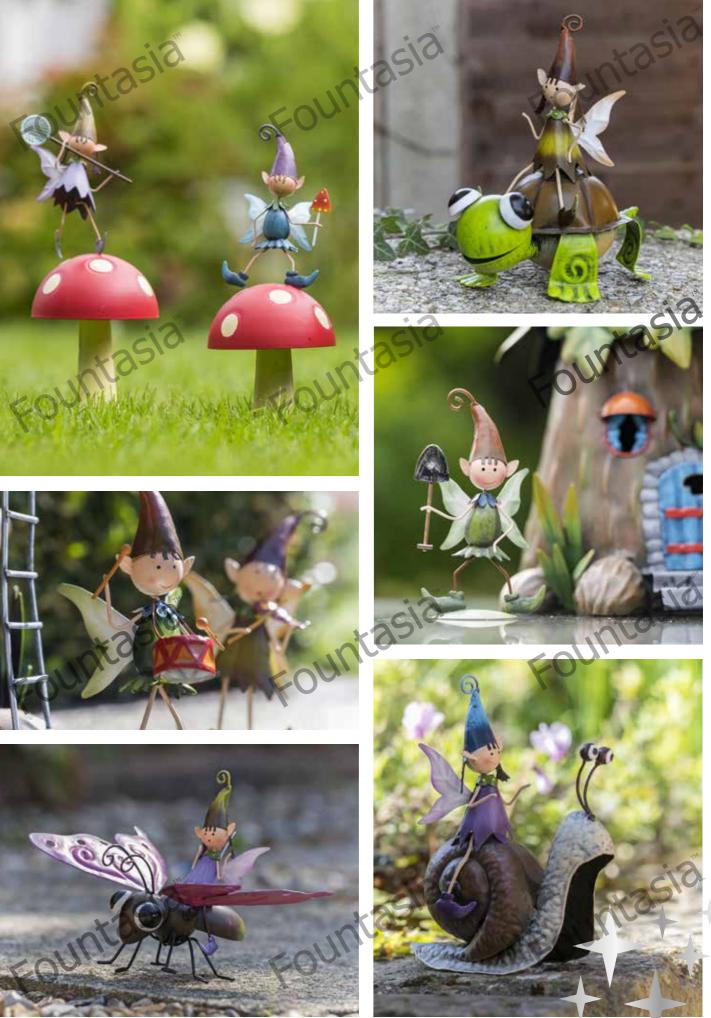

# Welcome to our **Pixie World**

In the World of Make Believe" you will find Pixies too! Just use your imagination to see the things they do.

Pixie Patrol gardeners make the flowers grow, see the Pixie village with curious houses in a row.

# Pixie Pippa

#### PIPPA is a pretty pixie with an insect catching net, she jumps so high to catch all the insects she can get.Pippa is very clever with the tricks that she can play, but she is such a fast runner that she always gets away!

# Pixie **Penelope**

Pixie Penelope Toadstool Stake H: 34 x W: 10 x D: 10cm

Founte

PENELOPE works very hard to make the garden grow, with her blue watering can, she goes from row to row, to give each plant and flower the water that they need, the flowers love Penelope very much indeed!

### Pixie Petal

# Pixie Pedro

PETAL is the pretty pixie in charge of planting flowers, when the ground is ready, she works for hours and hours. Choosing the right plants and colours in the perfect height, to make a pretty garden: she must get the planning right.

# Pixie Pip

# Pixie **Pete**

PIP is the architect of Toadstools; he knows just what to do, to turn them into such pretty houses, that pixies love to live there too! He mixes the colours and the sizes to form a magic toadstool ring, like a pixie village in the forest, where they live and play and sing! **Magic Pixie Toadstool Ring** Pixies love Pixie Rings. Folklore tells us that this is the place the Pixies like to assemble to dance and enjoy party games. Setting foot inside a Pixie Ring can be unlucky, if the pixie sees you, he may play a trick on you! **Pixie Pip** H: 11 x W: 8 x D: 5cm Pixie Pete 6 95304-12-2.08 H: 13 x W: 7 x D: 5cm 95305-12-2.08 Pixie Pip Musician H: 12 x W: 6 x D: 5cm 391103-12-2.08 056323 911030 Pixie Pip Toadstool Stake NEW H: 36 x W: 11x D: 10cm 95330-12-4.16 NEW **Pixie Pete** Toadstool Stake H: 35 x W: 10 x D: 10cm 95331-12-4.16 **Pixie Pip Musician** 0 675238 953314 Springer H: 30 x W: 10 x D: 6cm 391113-6-3.33 5 056323 911139 NEW NEW **Pixie Pete** Pixie Pip flying a Robin riding a Frog H: 18 x W: 8 x D: 15cm H: 13 x W: 8 x D: 10cm 391127-6-5.00 391124-6-5.00 5 056323 911276 5 056323 911245

PETE is a clever pixie; he likes to take a break, when the work is done, he clears up with his rake While other pixies work, he watches what they do, he may get up to mischief and play a trick on you!

#### **Pixie World** – Houses

Pixie World is a secret woodland setting where cute and curious pixie houses can be found. Some built into tree stumps, others made from things found on the ground.

> They all have brightly painted doors and each one a house name sign, to show everyone in Pixie World, this special house is REALLY mine!