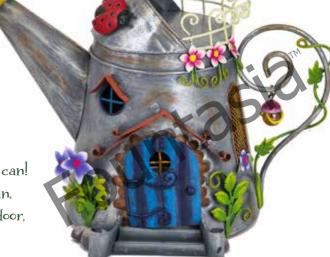

FORGET-ME-NOT (Myosotis)

The popular Forget-Me-Not is a flower that loves well-drained borders and the shade of taller plants like tulips and wallflowers. Like a carpet of blue, the forget-me-not blooms in April with its tiny flowers in clusters heralding the spring. Blue is the well-known colour but forget-me-not varieties include pink and white. The ideal plant for young gardeners where just a watering can will do!

Phoebe Forget-me-not **Umbrella Bird Feeder** H: 39 x W: 20 x D: 20cm 390245-6-4.16 5 056323 902458