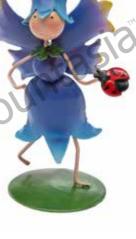

### **Rosie** the Rose Fairy

ROSIE knows that roses are the favourite gift of love, her dress in lots of colours, fits like a perfect glove

Rosebuds give a fragrance immediately they bloom, if you can't see ROSIE you may still smell her perfume!

### Honey the Sunflower Fairy

HONEY is our Sunflower fairy with a happy smiley face, she watches as the real Sunflower grows at such a pace.

But fairies don't get bigger, so HONEY has to stay so small, she's as tiny as a petal, only nine centimetres tall.