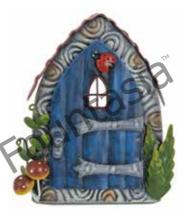

ace for a pixie family to live in harmony.

The windows all have canopies to keep out wind and rain, a little Robin sings his songs when you come home again.

> **Pixie Willow Hat Palace** H: 32 x W: 24 x D: 19cm 95316-6-12.50





Pixie Willow Hat Palace is a special house anyone can see that the roof made out of woodland bark looks like a real pixie hat!

There are toadstools on the terrace and a lamp to light the way, and a window in the rooftop to watch the pixies when they play.



**Pixie World House Gift Packaging** 

#### **Pixie World** – Doors

Some pixies live in hollow trees, but each one has a door, with designs and decorations like you've never seen before. The BLUE door has mushrooms and a visiting ladybird to see, the GREEN door; a singing Robin, the RED door a buzzy bee.





**Blue Door with Mushrooms** H: 17 x W: 14 x D: 4cm 95320-6-4.16





### **Pixie World –** Windows

When pixies make their home inside a hollow woodland tree, they make a simple wooden window that is hard for folks to see. Most of them have open shutters so the pixies can see all around, in the World of Make Believe some pixie windows can be found.



**Pixie World** 

PIXIE

Ct.



**Red Door with Crisscross** H: 18 x W: 15 x D: 3cm

**Green Door with Robin** H: 18 x W: 17 x D: 3cm 95322-6-4.16



A4 Shelf Talker: PIXIE WORLD 78296 





#### ~ WORLD OF ~ MAKE BELIEVE

Fountasia Ltd England TN12 6QU E: info@fountasia-wholesale.com www.fountasia-wholesale.com

www.world-of-make-believe.com

Exclusive Distributor for Mainland Europe:-Five Oaks Int'l Europe Ltd Germany 47533 E: informat