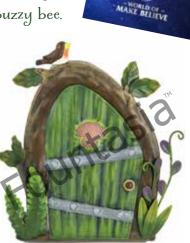

#### **Pixie World** – Doors

Some pixies live in hollow trees, but each one has a door, with designs and decorations like you've never seen before. The BLUE door has mushrooms and a visiting ladybird to see, the GREEN door; a singing Robin, the RED door a buzzy bee.