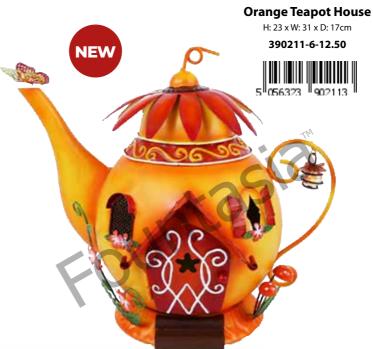

5 056323 9020

A4 Shelf Talker: FAIRY KINGDOM 78295

NEW Yello Teapot House H: 23 x W: 31 x D: 17cm 390210-6-12.50 5 056323 902106

**Purple Handbag House** H: 23 x W: 22 x D: 12cm 390209-6-8.33

It takes a vivid imagination to make a house out of a can! But with a little fairy magic and a clever detailed plan, holes can be filled with windows and a magic fairy door, so fairies have a happy home to enjoy for evermore.