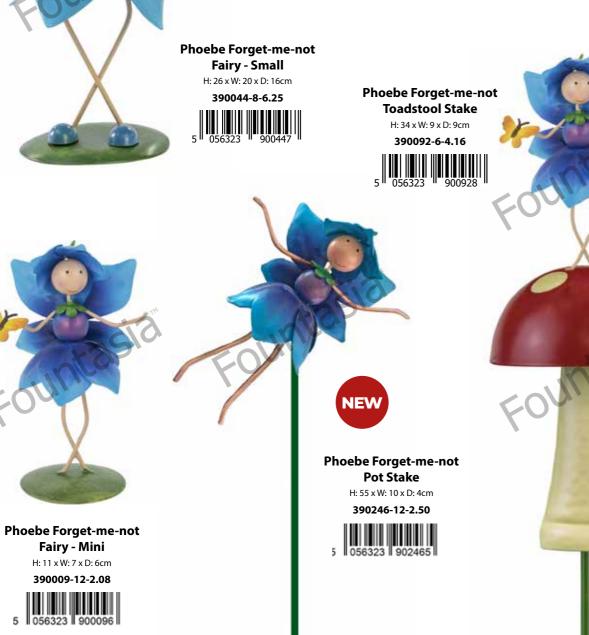

# **Phoebe** the Forget-me-not Fairy

PHOEBE says her lovely dress is a cluster of small flowers, without fairy magic, making her dress would take hours.

Imagine a Forget-Me-Not and PHOEBE will appear. Phoebe, the forget-me-not can come to life all year.

Phoebe Forget-me-not **Umbrella Bird Feeder** H: 39 x W: 20 x D: 20cm 390245-6-4.16 5 056323 902458