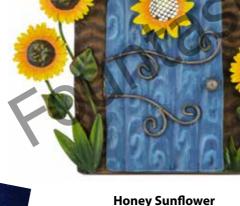

### Fairy Kingdom – Windows

Fairies love to have pretty WINDOWS to see the world outside, if you believe in fairies, they might let you see inside. They have such pretty shutters and flowers all around, enter the World of Make Believe for fairy windows to be found!

ALL

NEW

Honey Sunflower Window H: 16 x W: 17 x D: 2cm 390149-6-3.33

**Poppy Window** H: 14 x W: 10 x D: 5cm 390153-6-3.33

(+1) MAKE BELIEV

If you come across a WISHING WELL, throw in a coin or two. Perhaps, if you are lucky, fairies may make your wish come true. Fairy Kingdom wishing wells are very hard to find. Make a wish in your imagination; fairies know what you have in mind!