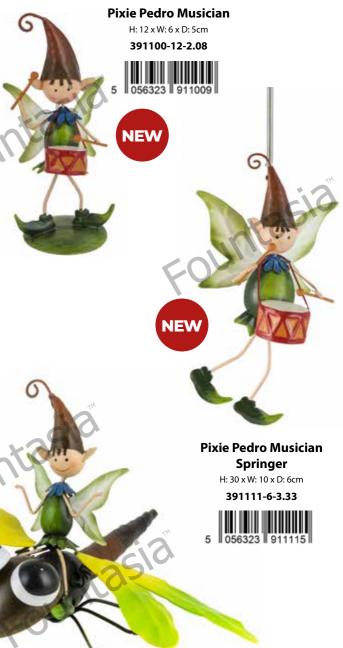

5 PEDRO is the hardest working pixie, as others look around, with his magic pixie shovel, he can dig the hardest ground He prepares the garden for the plants to live and grow, with his work done: other pixies have lots of seeds to sow. The Shovel or Spade The Garden Shovel or Spade is a tool to dig or loosen soil in preparation for cultivation. Together with the garden fork, it is the most effective hand tool for digging and lifting soil, sand, gravel and even clearing snow. Shovels have a broad blade and handle and have been in use for over 5000 years. **Pixie Pedro Musician** H: 12 x W: 6 x D: 5cm **Pixie Pedro** 391100-12-2.08 H: 13 x W: 8 x D: 5cm 95303-12-2.08 NEW **Pixie Pedro** Toadstool Stake H: 34 x W: 10x D: 10cm 95329-12-4.16 NEW **Pixie Pedro** flying a Dragonfly H: 10 x W: 25 x D: 20cm 391123-6-5.00 5 056323 911238 **Pixie Pedro Musician** Springer H: 30 x W: 10 x D: 6cm 391111-6-3.33 5 056323 911115 NEV