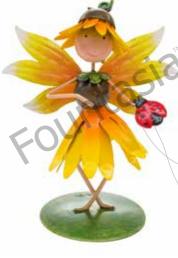

### Honey the Sunflower Fairy

HONEY is our Sunflower fairy with a happy smiley face, she watches as the real Sunflower grows at such a pace.

But fairies don't get bigger, so HONEY has to stay so small, she's as tiny as a petal, only nine centimetres tall.

**Honey Sunflower** Umbrella Feeder H: 22 x W: 19 x D: 19cm 95150-6-4.16 0 675238 **Honey Sunflower Cup Bird Feeder** H: 46 x W: 18 x D: 12 390133-6-4.16 5 056323 901338

Honey Sunflower Fairy - Mini H: 9 x W: 6 x D: 8cm 95144-12-2.08