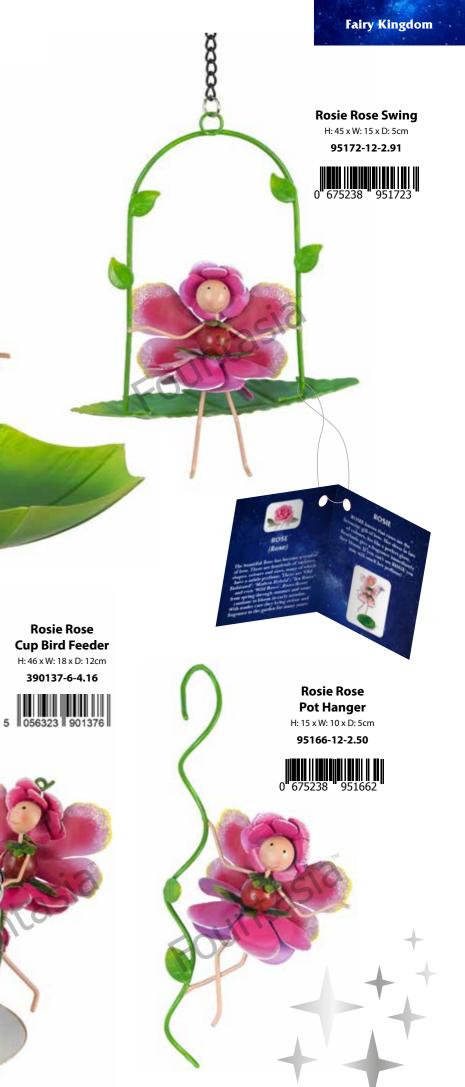

### **Rosie** the Rose Fairy

ROSIE knows that roses are the favourite gift of love, her dress in lots of colours, fits like a perfect glove

Rosebuds give a fragrance immediately they bloom, if you can't see ROSIE you may still smell her perfume!

The beautiful Rose has become a symbol of love. There are hundreds of varieties, shapes, colours and sizes, many of which have a subtle perfume. There are *Old Fashioned, Modern Hybrids, Tea Roses* and even *Wild Roses*. Roses flower from spring through summer and some continue to bloom in early autumn. With tender care they bring colour and fragrance to the garden for many years.