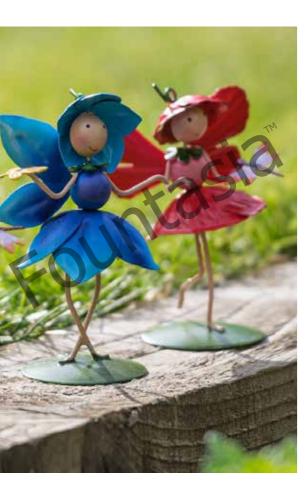

# Welcome to our Fairy Kingdom

Fairies love flowers and like playing magic tricks too! Just think of any flower and watch what they can do.

Like magic they turn into the flower you had in mind, Fairies love dressing up as flowers of every shape and kind!

#### 15 mini Fairies

Honey Sunflower Fairy - Mini H: 9 x W: 6 x D: 8cm 95144-12-2.08

**Sky Bluebell Fairy** - Mini H: 10 x W: 7 x D: 6cm 95148-12-2.08

**Rosie Rose Fairy** - Mini H: 9 x W: 6 x D: 8cm 95146-12-2.08 0"675238 "951464