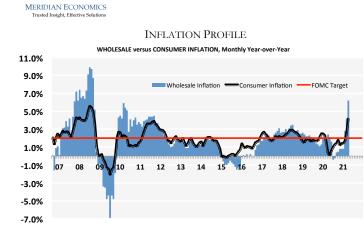

## **INFLATION ENVIRONMENT**

|                                                                  |                               | Annual Rates                   |                                 |                                 |                                 |                                 | Monthly Year-over-Year          |                                 |                                 |                                |                                |                                |  |
|------------------------------------------------------------------|-------------------------------|--------------------------------|---------------------------------|---------------------------------|---------------------------------|---------------------------------|---------------------------------|---------------------------------|---------------------------------|--------------------------------|--------------------------------|--------------------------------|--|
|                                                                  | 2015                          | 2016                           | 2017                            | 2018                            | 2019                            | Oct                             | Nov                             | Dec                             | Jan                             | Feb                            | Mar                            | Apr                            |  |
| Wholesale Inflation                                              |                               |                                |                                 |                                 |                                 |                                 |                                 |                                 |                                 |                                |                                |                                |  |
| Overall Wholesale Inflation                                      | 0.4%                          | 1.7%                           | 2.6%                            | 2.2%                            | 2.2%                            | 0.5%                            | 0.8%                            | 0.8%                            | 1.7%                            | 2.8%                           | 4.2%                           | 6.2%                           |  |
| Core Wholesale Inflation                                         | -1.0%                         | 1.8%                           | 2.3%                            | 2.2%                            | 2.2%                            | 0.8%                            | 0.9%                            | 1.1%                            | 2.0%                            | 2.2%                           | 3.1%                           | 4.6%                           |  |
| Consumer Inflation                                               |                               |                                |                                 |                                 |                                 |                                 |                                 |                                 |                                 |                                |                                |                                |  |
| Overall Consumer Inflation                                       | 0.7%                          | 2.1%                           | 2.1%                            | 1.9%                            | 1.9%                            | 1.2%                            | 1.2%                            | 1.4%                            | 1.4%                            | 1.7%                           | 2.6%                           | 4.2%                           |  |
| Food                                                             | 0.8%                          | -0.2%                          | 1.6%                            | 1.6%                            | 1.6%                            | 3.9%                            | 3.7%                            | 3.9%                            | 3.8%                            | 3.6%                           | 3.5%                           | 2.4%                           |  |
| - Food at Home<br>- Food Away from Home                          | -0.4%<br>2.6%                 | -2.0%<br>2.3%                  | 0.9%<br>2.5%                    | 0.6%<br>2.8%                    | 0.6%<br>2.8%                    | 4.0%<br>3.9%                    | 3.6%<br>3.8%                    | 3.9%<br>3.9%                    | 3.7%<br>3.9%                    | 3.5%<br>3.7%                   | 3.3%<br>3.7%                   | 1.2%<br>3.8%                   |  |
| Energy                                                           | -12.6%                        | 5.4%                           | 6.9%                            | -0.3%                           | -0.3%                           | -9.2%                           | -9.4%                           | -7.0%                           | -3.6%                           | 2.4%                           | 13.2%                          | 25.1%                          |  |
| - Gasoline                                                       | -19.7%                        | 9.1%                           | 10.7%                           | -2.1%                           | -2.1%                           | -18.0%                          | -19.3%                          | -15.2%                          | -8.6%                           | 1.5%                           | 22.5%                          | 49.6%                          |  |
| Core Consumer Inflation                                          | 2.1%                          | 2.2%                           | 1.8%                            | 2.2%                            | 2.2%                            | 1.6%                            | 1.6%                            | 1.6%                            | 1.4%                            | 1.3%                           | 1.6%                           | 3.0%                           |  |
| - New Vehicles<br>- Used Vehicles<br>- Apparel<br>- Medical care | 0.2%<br>0.4%<br>-0.9%<br>1.5% | 0.3%<br>-3.5%<br>-0.1%<br>4.7% | -0.5%<br>-1.0%<br>-1.6%<br>2.3% | -0.3%<br>1.4%<br>-0.1%<br>-0.5% | -0.3%<br>1.4%<br>-0.1%<br>-0.5% | 1.5%<br>11.5%<br>-5.5%<br>-0.8% | 1.6%<br>10.9%<br>-5.2%<br>-1.1% | 2.0%<br>10.0%<br>-3.9%<br>-2.5% | 1.4%<br>10.0%<br>-2.5%<br>-2.3% | 1.2%<br>9.3%<br>-3.6%<br>-2.5% | 1.5%<br>9.4%<br>-2.5%<br>-2.4% | 2.0%<br>21.0%<br>1.9%<br>-1.7% |  |

(May 2021) ... U.S. consumer prices are increasing at a 4.2 percent annualized pace while core consumer inflation, which excludes commodity driven food and energy prices, increasing 3.0 percent. Overall inflation was impacted by a 2.4 percent increase in food costs, fueled by a 3.8 percent increase in food away from home prices, but more greatly impacted by a 25.1 percent increase in energy prices, including a 49.6 percent increase in gasoline. Wholesale inflation increased 6.2 percent percent pace