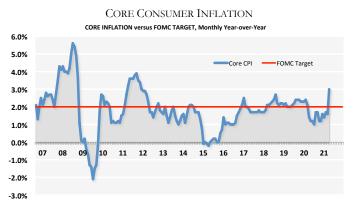

## **INFLATION ENVIRONMENT**

|                                                                  |                               | Annual Rates                   |                                 |                                 |                                 |                                 | Monthly Year-over-Year          |                                 |                                 |                                |                                |                                |  |
|------------------------------------------------------------------|-------------------------------|--------------------------------|---------------------------------|---------------------------------|---------------------------------|---------------------------------|---------------------------------|---------------------------------|---------------------------------|--------------------------------|--------------------------------|--------------------------------|--|
|                                                                  | 2015                          | 2016                           | 2017                            | 2018                            | 2019                            | Oct                             | Nov                             | Dec                             | Jan                             | Feb                            | Mar                            | Apr                            |  |
| Wholesale Inflation                                              |                               |                                |                                 |                                 |                                 |                                 |                                 |                                 |                                 |                                |                                |                                |  |
| Overall Wholesale Inflation                                      | 0.4%                          | 1.7%                           | 2.6%                            | 2.2%                            | 2.2%                            | 0.5%                            | 0.8%                            | 0.8%                            | 1.7%                            | 2.8%                           | 4.2%                           | 6.2%                           |  |
| Core Wholesale Inflation                                         | -1.0%                         | 1.8%                           | 2.3%                            | 2.2%                            | 2.2%                            | 0.8%                            | 0.9%                            | 1.1%                            | 2.0%                            | 2.2%                           | 3.1%                           | 4.6%                           |  |
| Consumer Inflation                                               |                               |                                |                                 |                                 |                                 |                                 |                                 |                                 |                                 |                                |                                |                                |  |
| Overall Consumer Inflation                                       | 0.7%                          | 2.1%                           | 2.1%                            | 1.9%                            | 1.9%                            | 1.2%                            | 1.2%                            | 1.4%                            | 1.4%                            | 1.7%                           | 2.6%                           | 4.2%                           |  |
| Food                                                             | 0.8%                          | -0.2%                          | 1.6%                            | 1.6%                            | 1.6%                            | 3.9%                            | 3.7%                            | 3.9%                            | 3.8%                            | 3.6%                           | 3.5%                           | 2.4%                           |  |
| - Food at Home<br>- Food Away from Home                          | -0.4%<br>2.6%                 | -2.0%<br>2.3%                  | 0.9%<br>2.5%                    | 0.6%<br>2.8%                    | 0.6%<br>2.8%                    | 4.0%<br>3.9%                    | 3.6%<br>3.8%                    | 3.9%<br>3.9%                    | 3.7%<br>3.9%                    | 3.5%<br>3.7%                   | 3.3%<br>3.7%                   | 1.2%<br>3.8%                   |  |
| Energy                                                           | -12.6%                        | 5.4%                           | 6.9%                            | -0.3%                           | -0.3%                           | -9.2%                           | -9.4%                           | -7.0%                           | -3.6%                           | 2.4%                           | 13.2%                          | 25.1%                          |  |
| - Gasoline                                                       | -19.7%                        | 9.1%                           | 10.7%                           | -2.1%                           | -2.1%                           | -18.0%                          | -19.3%                          | -15.2%                          | -8.6%                           | 1.5%                           | 22.5%                          | 49.6%                          |  |
| Core Consumer Inflation                                          | 2.1%                          | 2.2%                           | 1.8%                            | 2.2%                            | 2.2%                            | 1.6%                            | 1.6%                            | 1.6%                            | 1.4%                            | 1.3%                           | 1.6%                           | 3.0%                           |  |
| - New Vehicles<br>- Used Vehicles<br>- Apparel<br>- Medical care | 0.2%<br>0.4%<br>-0.9%<br>1.5% | 0.3%<br>-3.5%<br>-0.1%<br>4.7% | -0.5%<br>-1.0%<br>-1.6%<br>2.3% | -0.3%<br>1.4%<br>-0.1%<br>-0.5% | -0.3%<br>1.4%<br>-0.1%<br>-0.5% | 1.5%<br>11.5%<br>-5.5%<br>-0.8% | 1.6%<br>10.9%<br>-5.2%<br>-1.1% | 2.0%<br>10.0%<br>-3.9%<br>-2.5% | 1.4%<br>10.0%<br>-2.5%<br>-2.3% | 1.2%<br>9.3%<br>-3.6%<br>-2.5% | 1.5%<br>9.4%<br>-2.5%<br>-2.4% | 2.0%<br>21.0%<br>1.9%<br>-1.7% |  |

(May 2021) ... U.S. consumer prices are increasing at a 4.2 percent annualized pace while core consumer inflation, which excludes commodity driven food and energy prices, increasing 3.0 percent. Overall inflation was impacted by a 2.4 percent increase in food costs, fueled by a 3.8 percent increase in food away from home prices, but more greatly impacted by a 25.1 percent increase in energy prices, including a 49.6 percent increase in gasoline. Wholesale inflation increased 6.2 percent percent pace