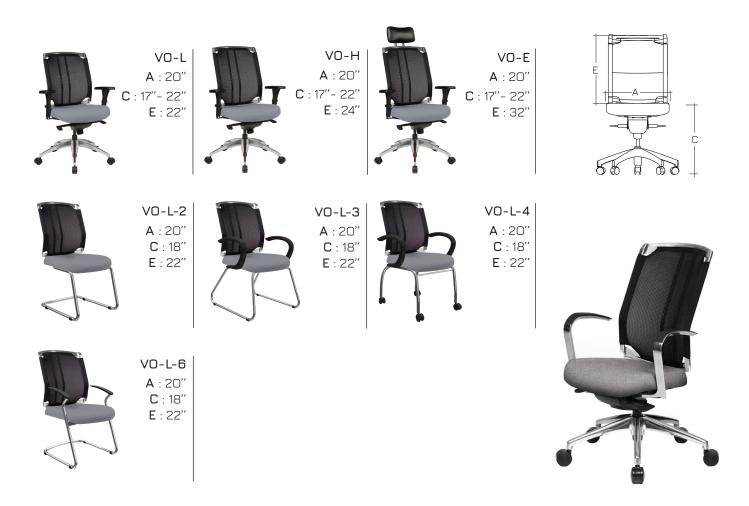

## **TECHNICAL SPECIFICATIONS**

- 11 models offered in 3 backrest heights, with the following configurations :
  - 3 ergonomic including 2 available in stool version with footring
  - 8 with four-leg with casters, sled or cantilever frame
- · Seat made of steel tubing with high resilience moulded foam and upholstered using the Suspension technique
- · Backrest made of polished aluminum and black chrome covered with a knit available in 60 colors
- · Black nylon resin or polished aluminum star base with casters equipped with a dust protector
- · Side-chair frames made of round metal tubing (7/8" Ø, 14 gauge), finished with black sandex paint or polished chrome
- · Options include 3 seat sizes, seat slider, removable lumbar support adjustable in height etc.
- · 8 types of mechanisms with choice of gas lifts offering an extended range of seat height adjustment
- · Wide choice of fixed and adjustable armrest models

· Not shown above : Models VO-H-2, VO-H-3, VO-H-4, VO-H-6 with 24" backrest height