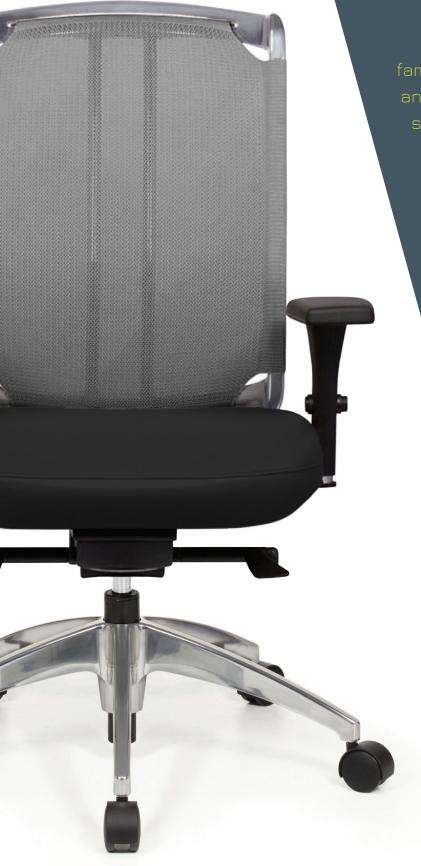

## Voilà

This executive office chair is built with the famous ADI Suspension technique on the seat and a unique three-dimensional knit backrest, stretched over a molded aluminum frame, all combined in a pure and elegant style.

## **TECHNICAL SPECIFICATIONS**

- 11 models offered in 3 backrest heights, with the following configurations :
  - 3 ergonomic including 2 available in stool version with footring
  - 8 with four-leg with casters, sled or cantilever frame
- · Seat made of steel tubing with high resilience moulded foam and upholstered using the Suspension technique
- · Backrest made of polished aluminum and black chrome covered with a knit available in 60 colors
- · Black nylon resin or polished aluminum star base with casters equipped with a dust protector
- · Side-chair frames made of round metal tubing (7/8" Ø, 14 gauge), finished with black sandex paint or polished chrome
- · Options include 3 seat sizes, seat slider, removable lumbar support adjustable in height etc.
- · 8 types of mechanisms with choice of gas lifts offering an extended range of seat height adjustment
- · Wide choice of fixed and adjustable armrest models